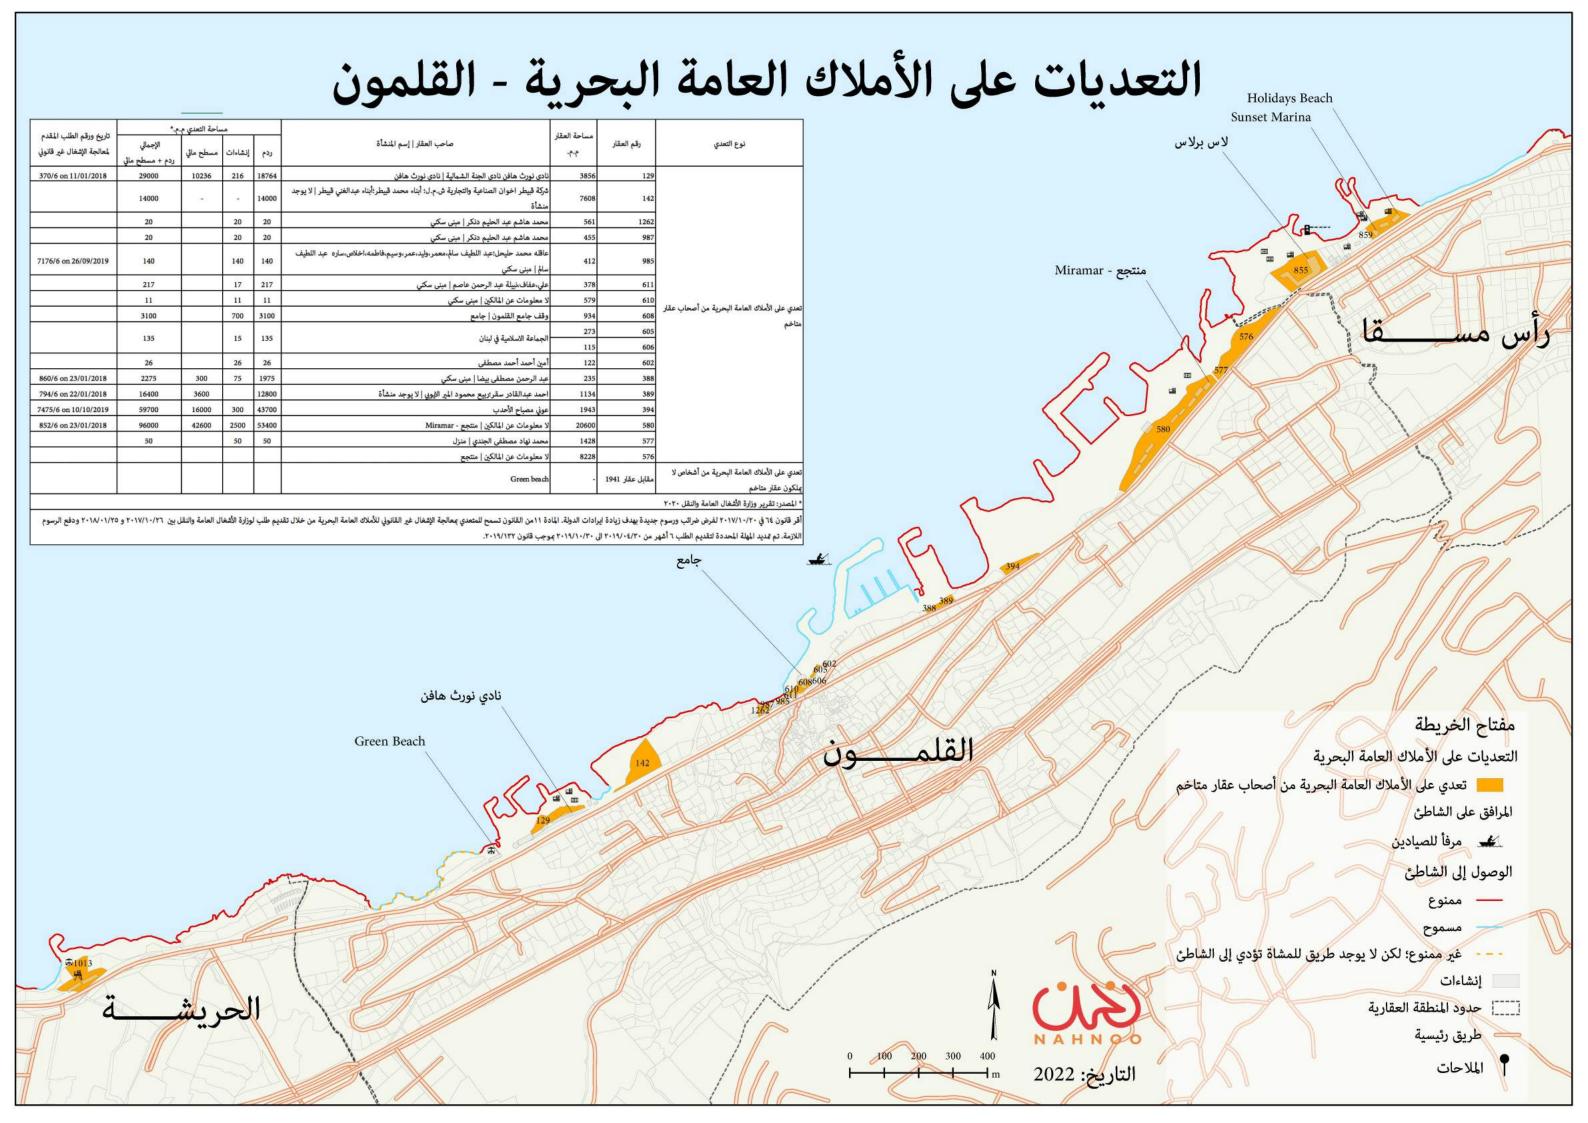

أقر قانون ٦٤ في ٢٠١٧/١٠/٢٠ لفرض ضرائب ورسوم جديدة بهدف زيادة ايرادات الدولة. المادة ١١من القانون تسمح للمتعدي بمعالجة الإشغال غير القانوني للأملاك العامة البحرية من خلال تقديم طلب لوزارة الأشغال العامة والنقل بين ٢٠١٧/١٠/٢٦ و

\* المصدر: تقرير وزارة الأشغال العامة والنقل - ٢٠٢٠ وصور جوية

أقر قانون ٦٢ في ٢٠١٧/١٠/٢ لفرض ضرائب ورسوم جديدة بهدف زيادة ايرادات الدولة. المادة ١١من القانون تسمح للمتعدي بمعالجة الإشغال غير القانوني للأملاك العامة البحرية من خلال تقديم طلب لوزارة الأشغال العامة والنقل بين ٢٠١٧/١٠/٣٢ ووجب قانون ٢٠١٩/١٣٣.