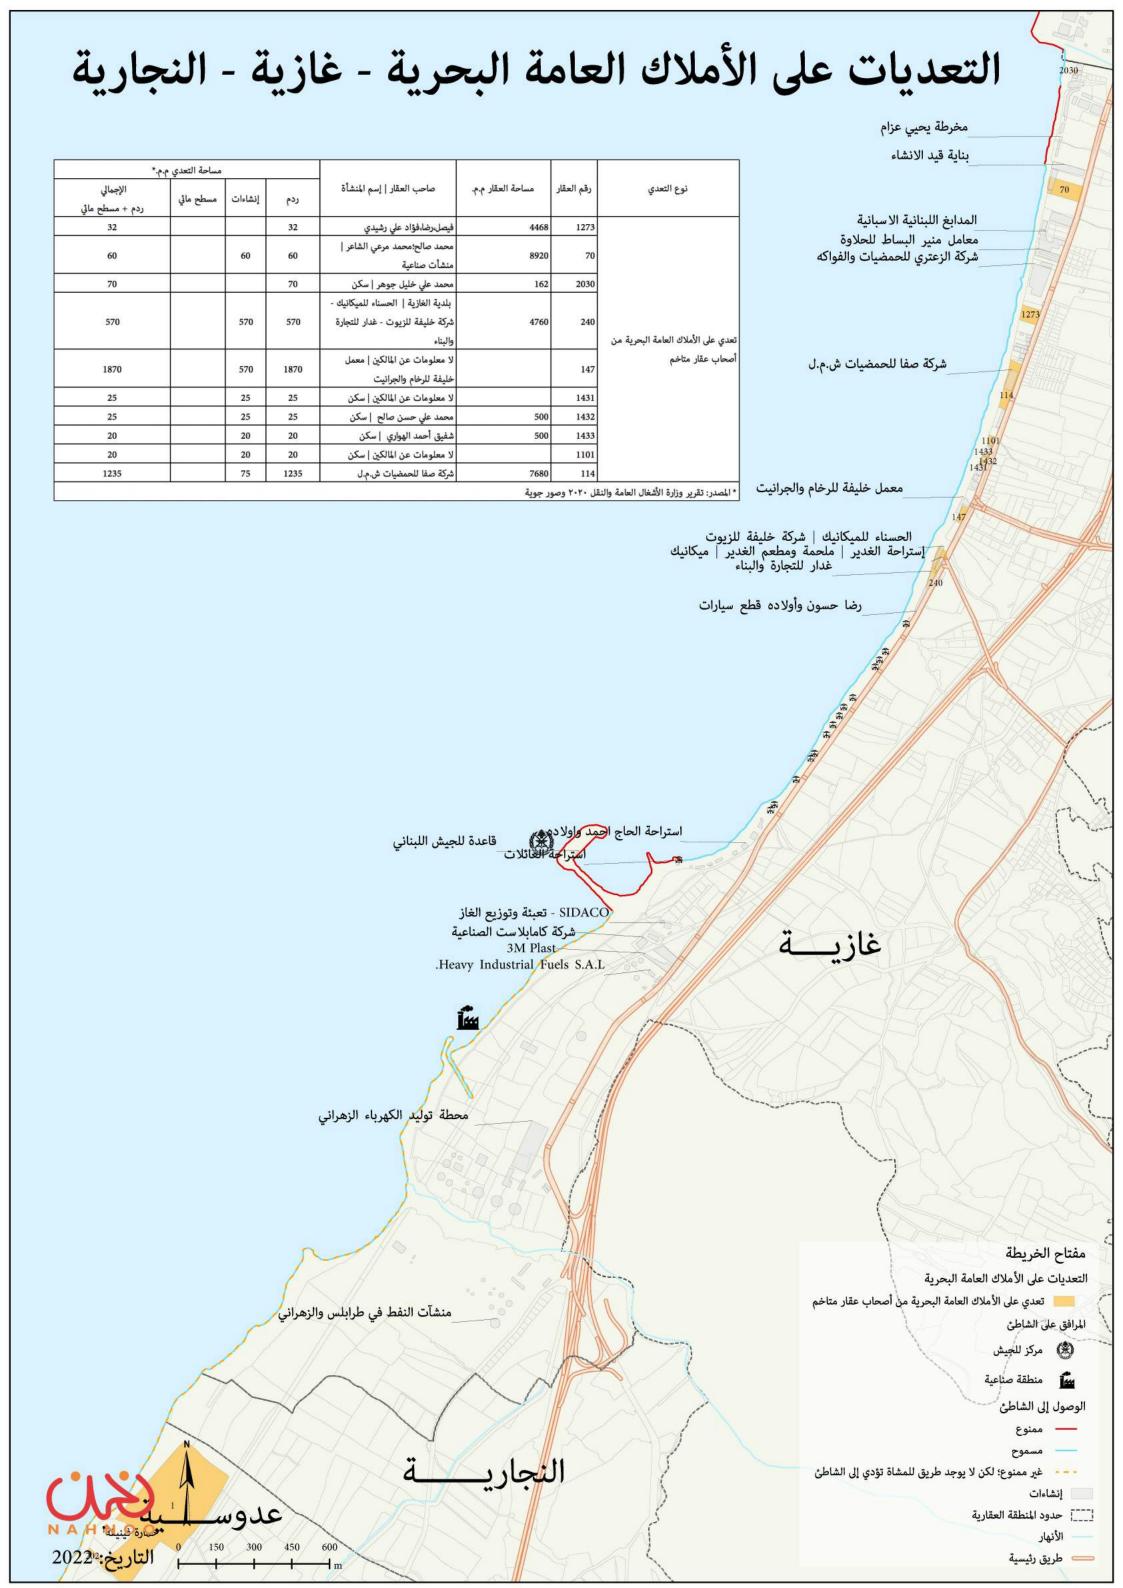

الأملاك العامة البحرية بمرسوم من وزارة الأشغال العامة والنقل تعدي على الأملاك العامة البحرية من أصحاب عقار متاخم

غير ممنوع؛ لكن لا يوجد طريق للمشاة تؤدي إلى الشاطئ

المرافق على الشاطئ

هركز للجيش

---- منشآت خاصة

الوصول إلى الشاطئ

[[] حدود المنطقة العقارية

الأنهار

طريق رئيسية

الساحل السابق