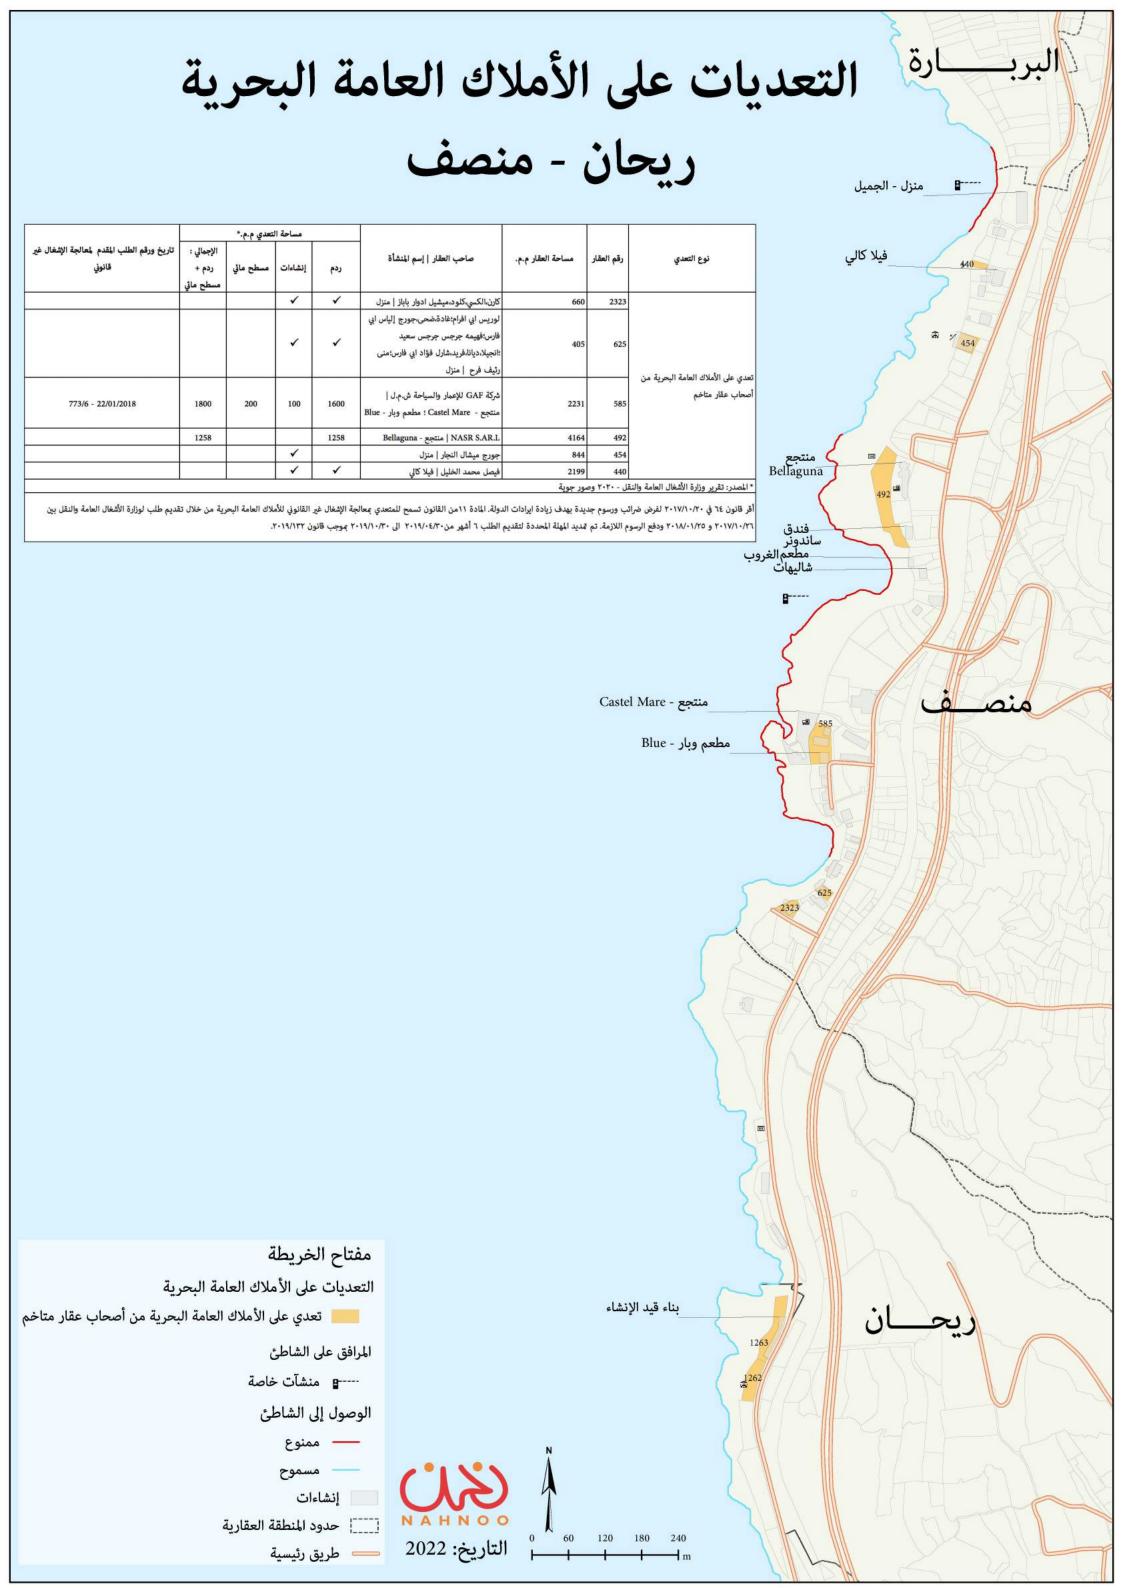

أقر قانون ٦٤ في ٢٠١٧/١٠/٢٠ لفرض ضرائب ورسوم جديدة بهدف زيادة ايرادات الدولة. المادة ١١من القانون تسمح للمتعدي بمعالجة الإشغال غير القانوني للأملاك العامة البحرية من خلال تقديم طلب لوزارة الأشغال العامة والنقل بين ٢٠١٧/١٠/٢٦ و

الأملاك العامة البحرية بمرسوم من وزارة الأشغال العامة والنقل تعدي على الأملاك العامة البحرية من أصحاب عقار متاخم

غير ممنوع؛ لكن لا يوجد طريق للمشاة تؤدي إلى الشاطئ

المرافق على الشاطئ

هركز للجيش

---- منشآت خاصة

الوصول إلى الشاطئ

[[] حدود المنطقة العقارية

الأنهار

طريق رئيسية

الساحل السابق