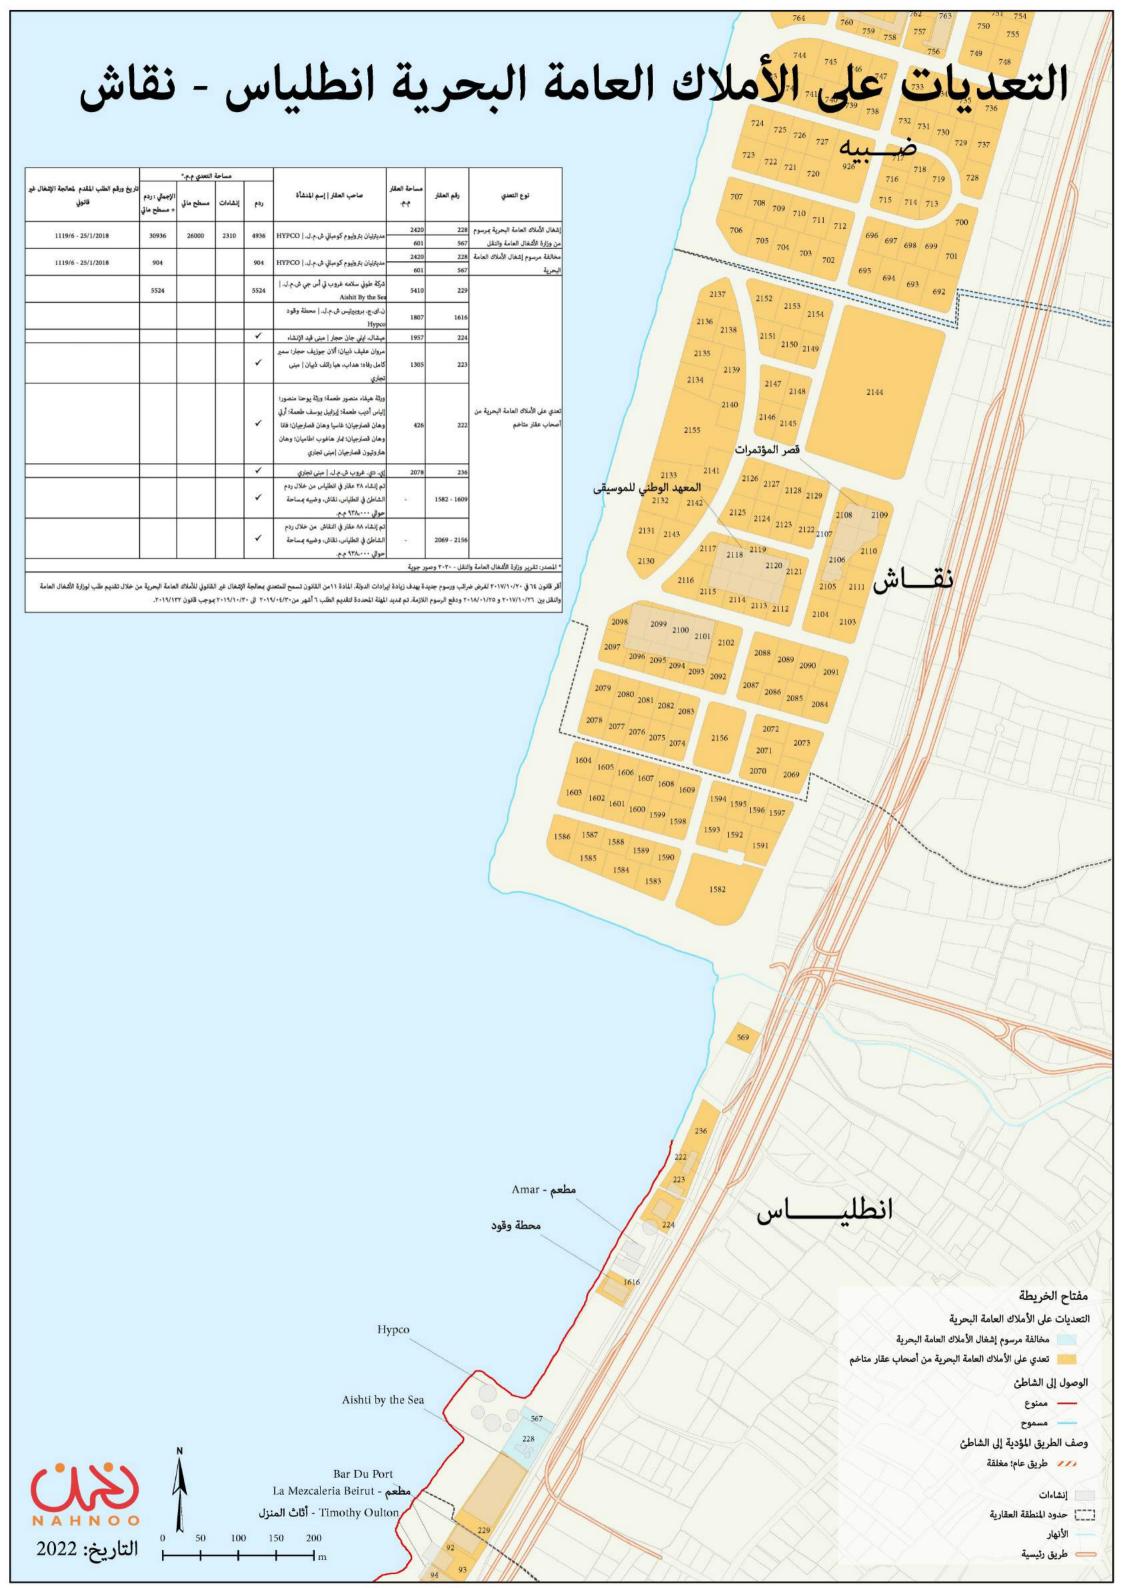

أقر قانون ٦٤ في ٢٠١٧/١٠/٢٠ لفرض ضرائب ورسوم جديدة بهدف زيادة ايرادات الدولة. المادة ١١من القانون تسمح للمتعدي بمعالجة الإشغال غير القانوني للأملاك العامة البحرية من خلال تقديم طلب لوزارة الأشغال العامة والنقل بين ٢٠١٧/١٠/٢٦ و