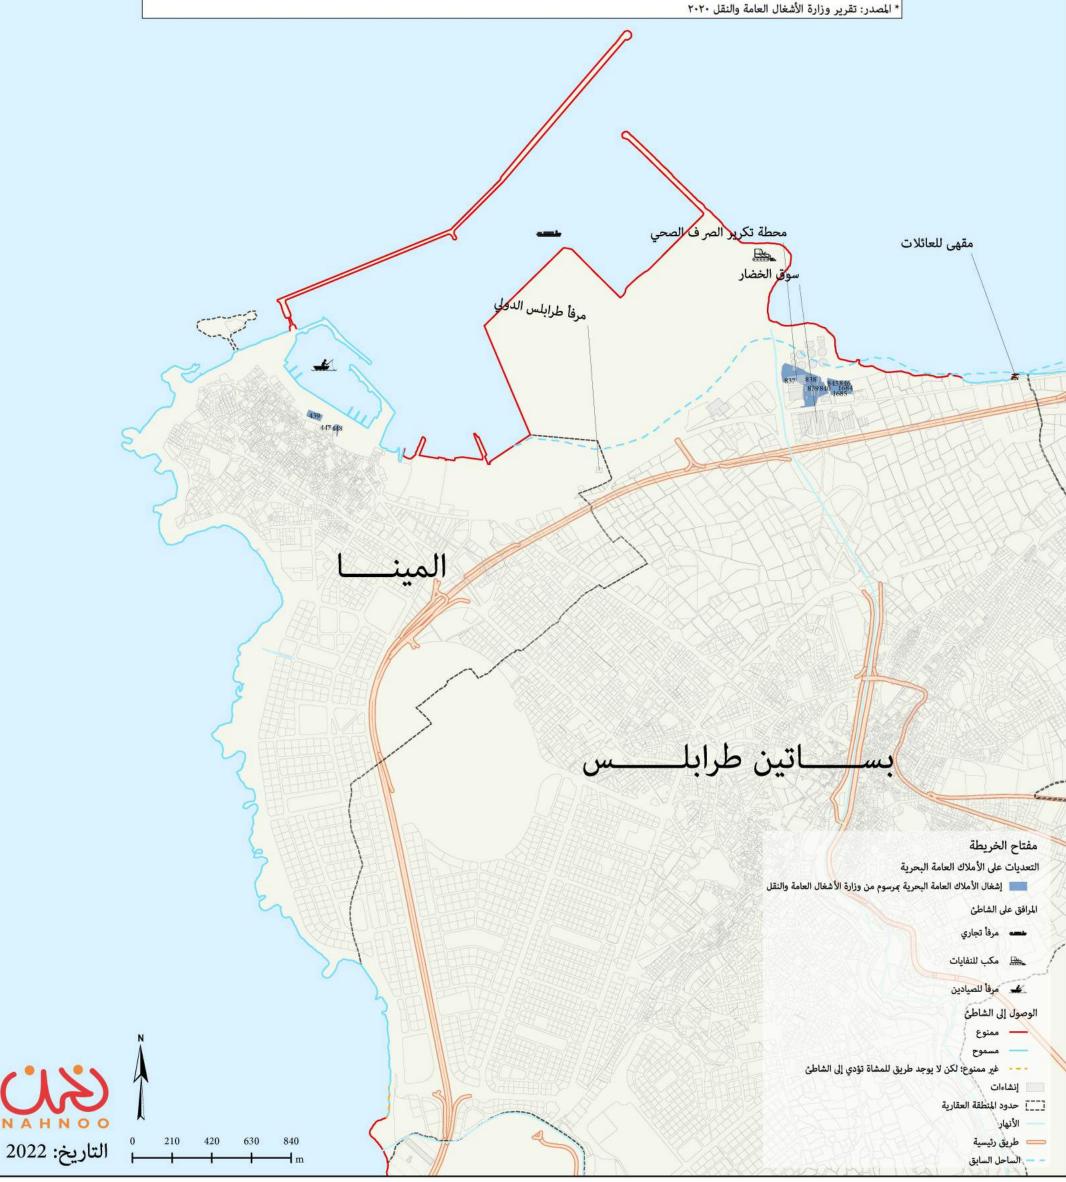

# التعديات على الأملاك العامة البحرية - بساتين طرابلس

|                                | لتعدي م.م.* | مساحة ا |                                                                         |                                    |                   |            |                                     |  |  |
|--------------------------------|-------------|---------|-------------------------------------------------------------------------|------------------------------------|-------------------|------------|-------------------------------------|--|--|
| الإجمالي<br>ردم +<br>مسطح مائي | مسطح مائي   | إنشاءات | ردم                                                                     | صاحب العقار   إسم المنشأة          | مساحة العقار م.م. | رقم العقار | نوع التعدي                          |  |  |
|                                |             |         |                                                                         |                                    | 2749              | 839        |                                     |  |  |
|                                |             |         |                                                                         | 12473                              | 838               |            |                                     |  |  |
|                                | 802 -       | - 313 8 |                                                                         | مجلس الإنماء والإعمار   محطة تكرير | 9658              | 837        |                                     |  |  |
| 902                            |             |         | 1524 846 مجلس الإنهاء والإعمار   محطة تكرير<br>802 الصرف الصحي 4096 845 |                                    | 1524              | 846        | إشغال الأملاك العامة البحرية بمرسوم |  |  |
| 802                            |             | 313     |                                                                         | من وزارة الأشغال العامة والنقل     |                   |            |                                     |  |  |
|                                |             |         |                                                                         | 859 840<br>1497 1685               |                   |            |                                     |  |  |
|                                |             |         |                                                                         |                                    |                   |            |                                     |  |  |
|                                |             |         |                                                                         |                                    | 1497              | 1684       |                                     |  |  |