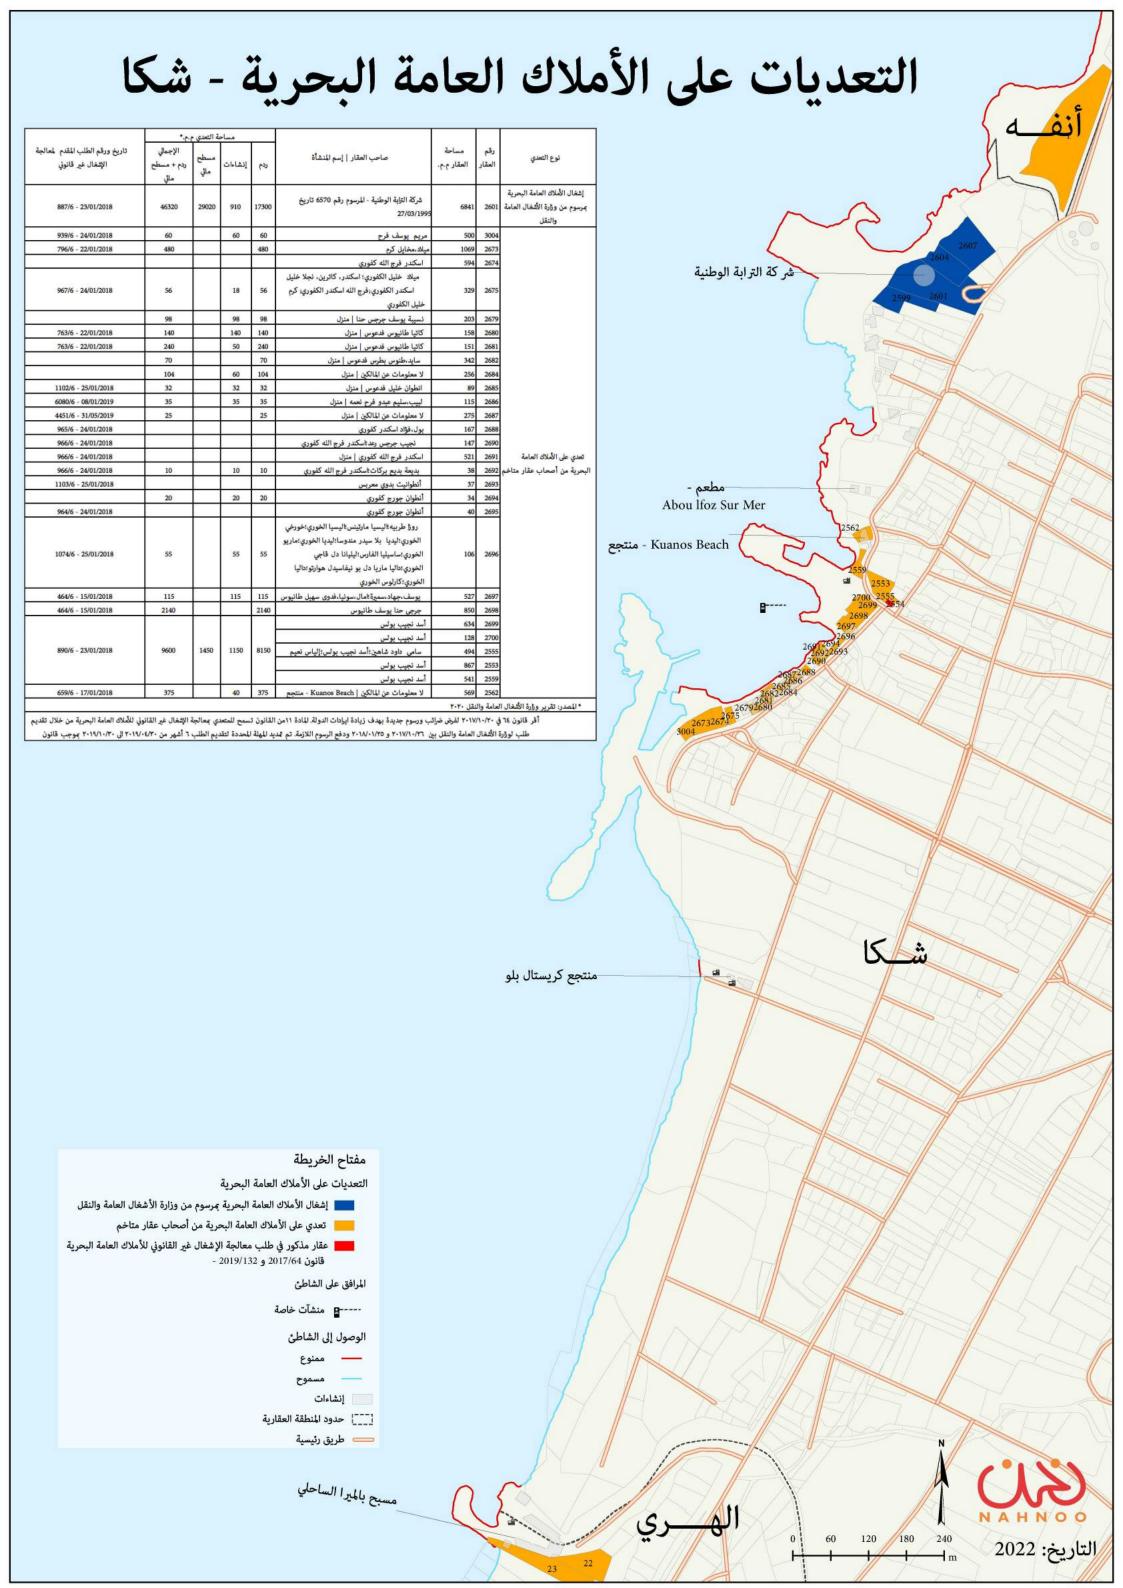

أقر قانون ٦٤ في ٢٠١٧/١٠/٢٠ لفرض ضرائب ورسوم جديدة بهدف زيادة ايرادات الدولة. المادة ١١من القانون تسمح للمتعدي بمعالجة الإشغال غير القانوني للأملاك العامة البحرية من خلال تقديم طلب لوزارة الأشغال العامة والنقل بين ٢٠١٧/١٠/٢٦ و

الأملاك العامة البحرية بمرسوم من وزارة الأشغال العامة والنقل تعدي على الأملاك العامة البحرية من أصحاب عقار متاخم

غير ممنوع؛ لكن لا يوجد طريق للمشاة تؤدي إلى الشاطئ

المرافق على الشاطئ

هركز للجيش

---- منشآت خاصة

الوصول إلى الشاطئ

[[] حدود المنطقة العقارية

الأنهار

طريق رئيسية

الساحل السابق