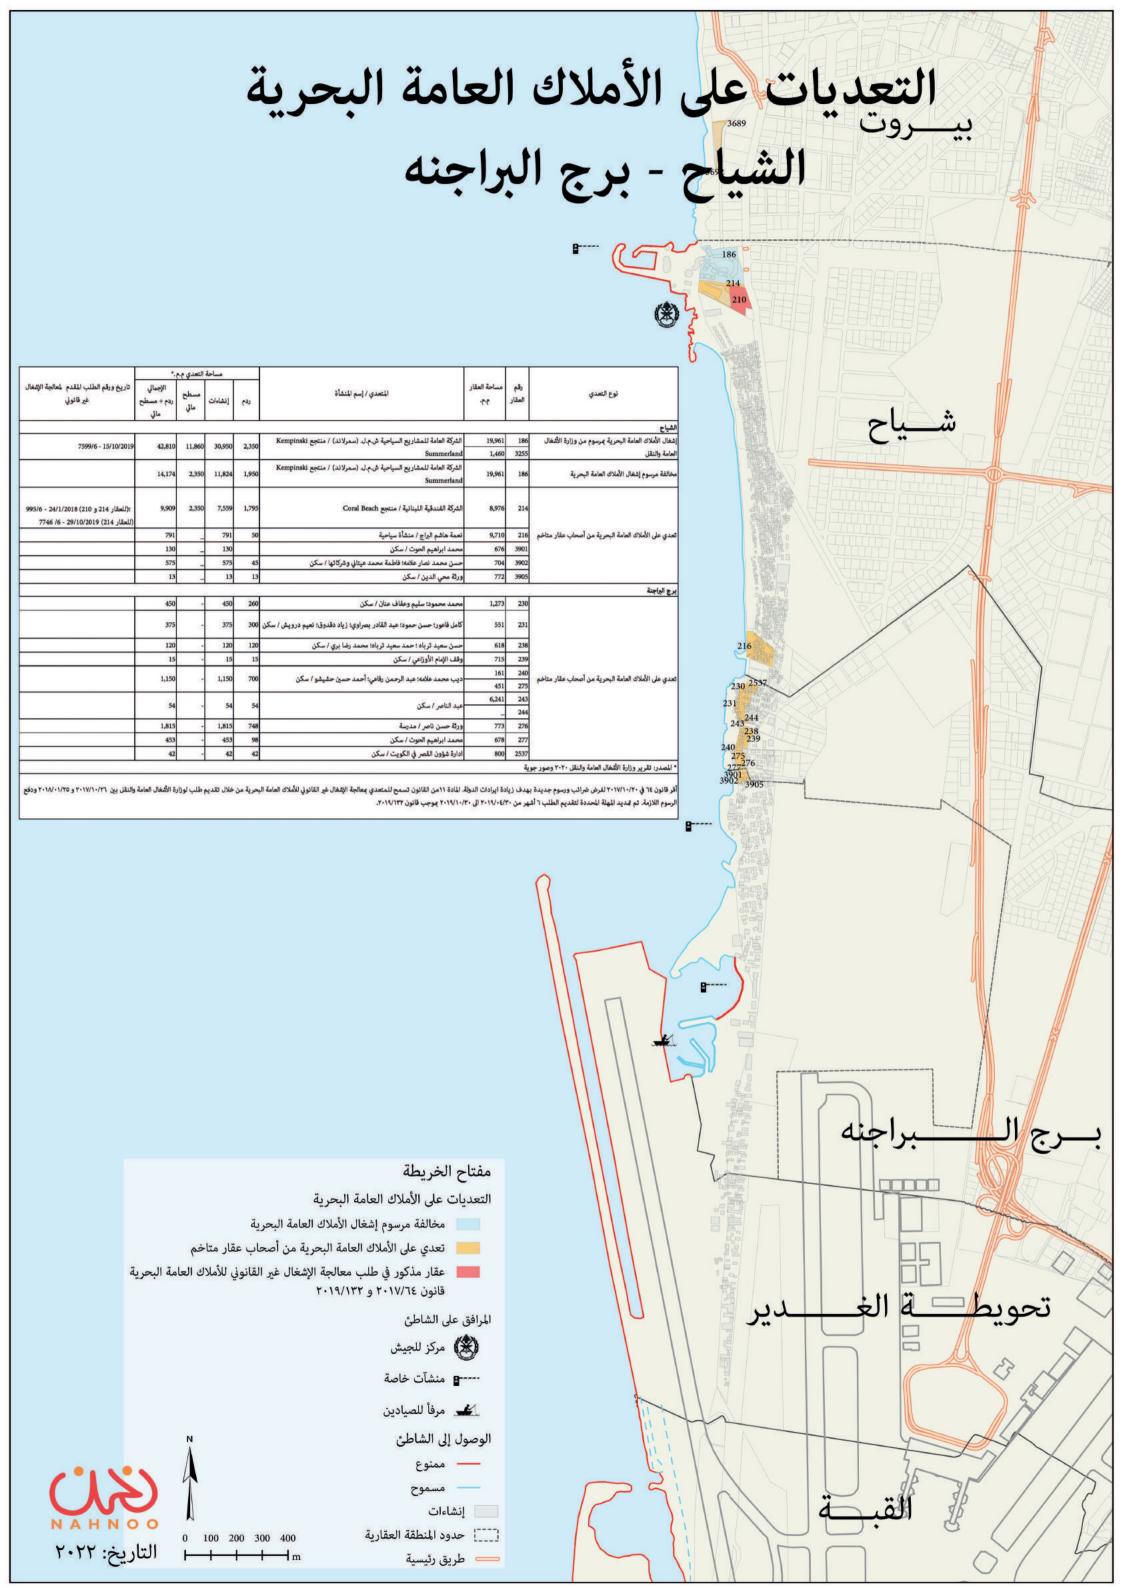

أقر قانون ٦٤ في ٢٠١٧/١٠/٢٠ لفرض ضرائب ورسوم جديدة بهدف زيادة ايرادات الدولة. المادة ١١من القانون تسمح للمتعدي بمعالجة الإشغال غير القانوني للأملاك العامة البحرية من خلال تقديم طلب لوزارة الأشغال العامة والنقل بين ٢٠١٧/١٠/٢٦ و