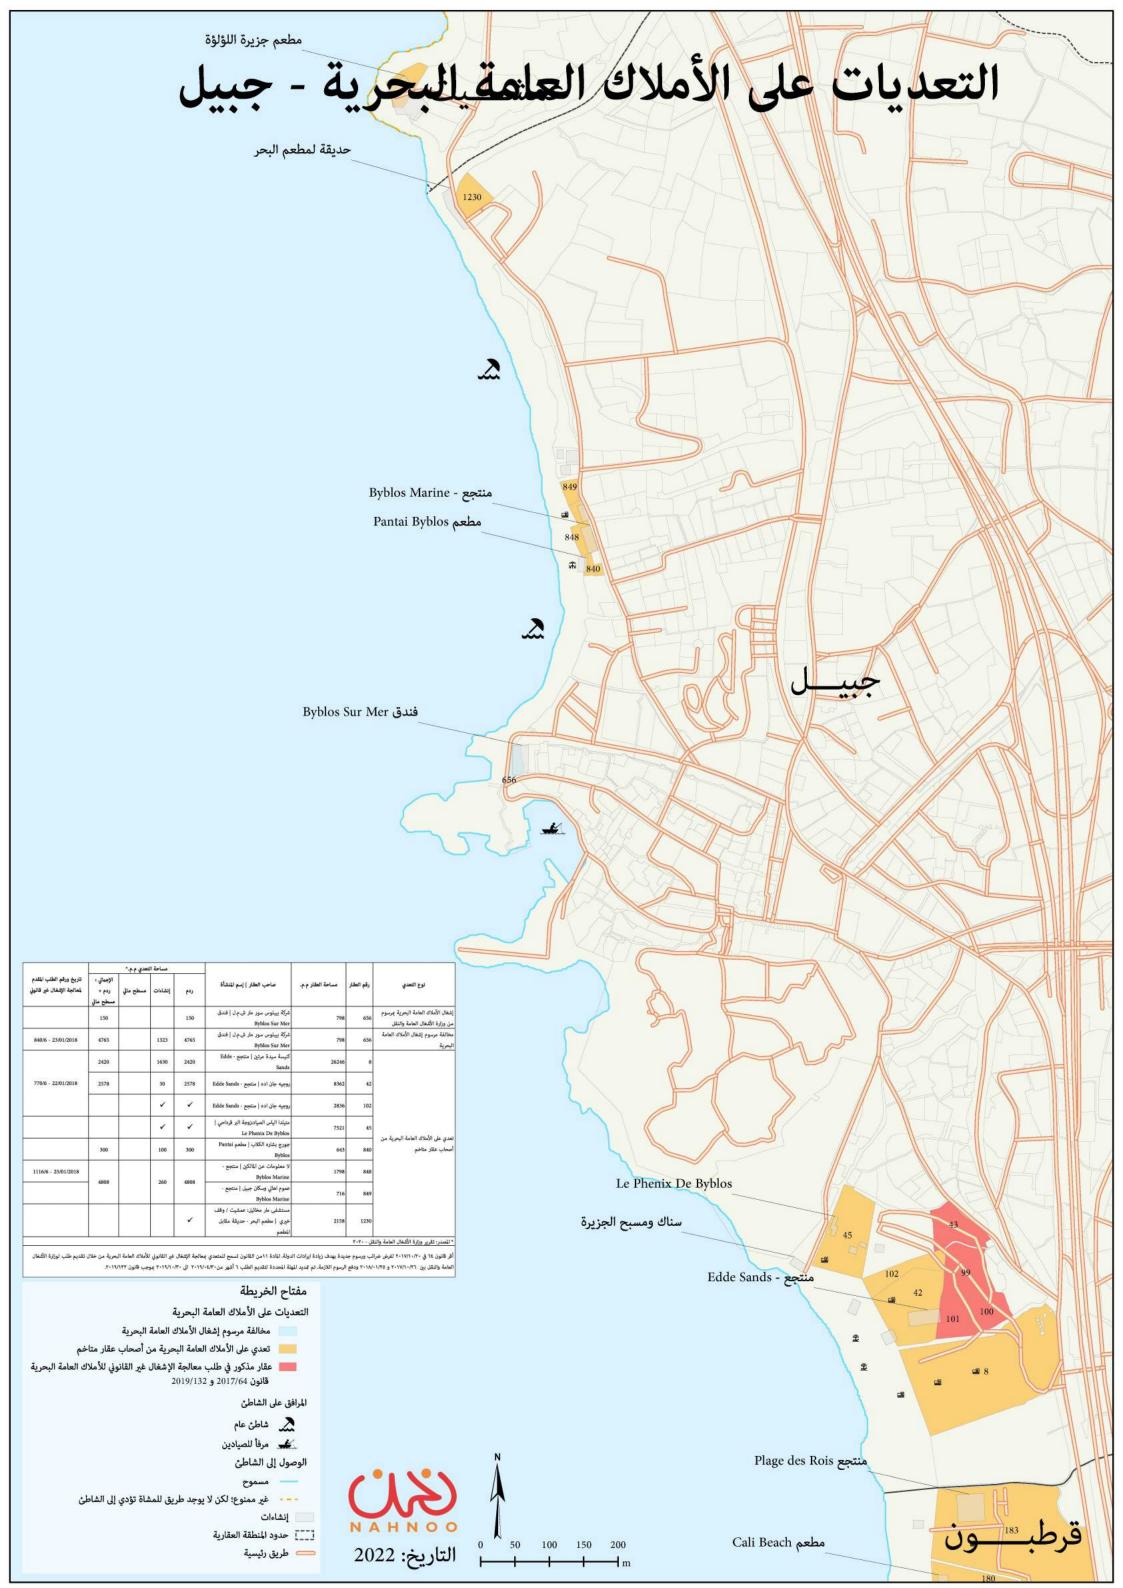

أقر قانون ٦٤ في ٢٠١٧/١٠/٢٠ لفرض ضرائب ورسوم جديدة بهدف زيادة ايرادات الدولة. المادة ١١من القانون تسمح للمتعدي بمعالجة الإشغال غير القانوني للأملاك العامة البحرية من خلال تقديم طلب لوزارة الأشغال العامة والنقل بين ٢٠١٧/١٠/٢٦ و

الأملاك العامة البحرية بمرسوم من وزارة الأشغال العامة والنقل تعدي على الأملاك العامة البحرية من أصحاب عقار متاخم

غير ممنوع؛ لكن لا يوجد طريق للمشاة تؤدي إلى الشاطئ

المرافق على الشاطئ

هركز للجيش

---- منشآت خاصة

الوصول إلى الشاطئ

[[] حدود المنطقة العقارية

الأنهار

طريق رئيسية

الساحل السابق