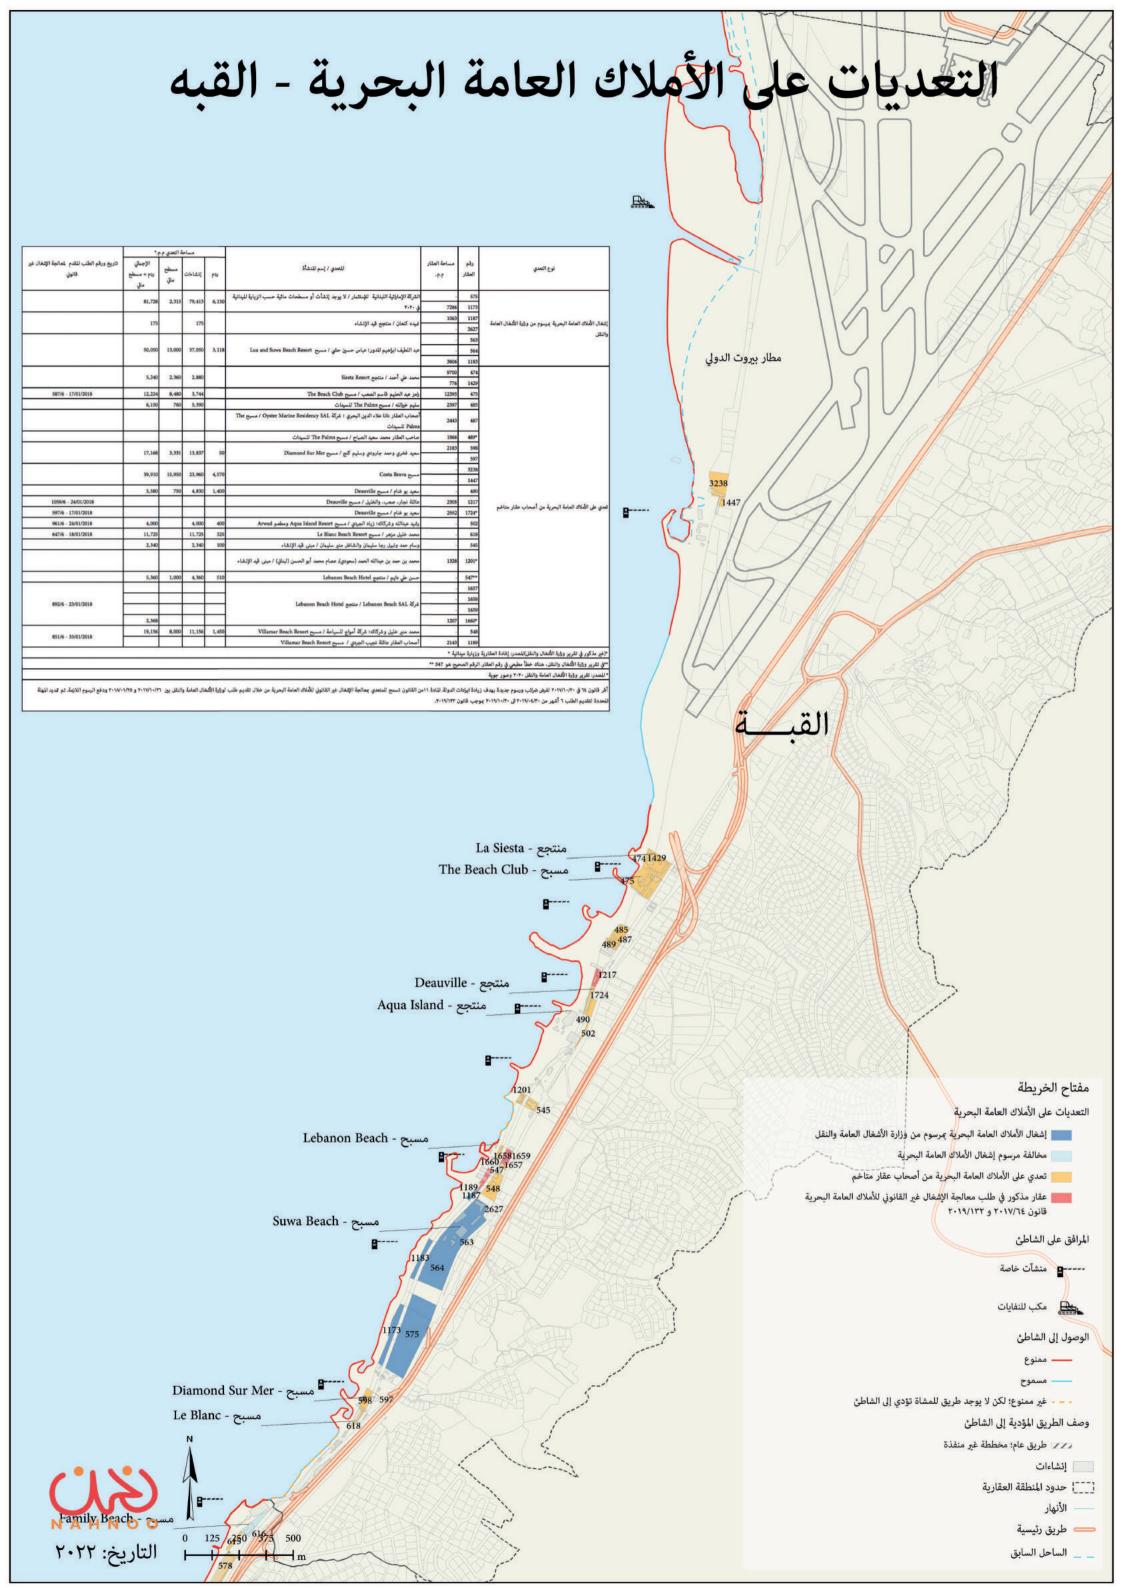

عامة البحرية من خلال قديم طلب لوفرة الأشغال العامة والنقل بين ٢٠١٧/١٠٢٦ و ٢٠١٧/١٠٢٥ ودفع الرسوم اللازمة. تم عديد المهلة المحددة لتقديم الطلب ٦ أشهر من ٢٠١٧/١٠٢٣ لل ٢٠١٧/١٠٢٠ پوجب مسبح - Long Beach Sporting Beach Club مفتاح الخريطة التعديات على الأملاك العامة البحرية إشغال الأملاك العامة البحرية عرسوم من وزارة الأشغال العامة والنقل مخالفة مرسوم إشغال الأملاك العامة البحرية فندق - Movenpick تعدي على الأملاك العامة البحرية من أصحاب عقار متاخم عقار مذكور في طلب معالجة الإشغال غير القانوني للأملاك العامة البحرية Grand Café قانون ۲۰۱۷/۱۳۲ و ۲۰۱۹/۱۳۲ المرافق على الشاطئ مركز للجيش 🛞 من مارينا ---- منشآت خاصة ش شاطئ عام مرفأ تجاري منتجع - Lancaster Eden Bay مرفأ للصيادين الوصول إلى <mark>ال</mark>شاطئ - ممنوع إنشاءات [[[] حدود المنطقة العقارية الأنهار 190 380 570 760 التاريخ: ٢٠٢٢ ص طريق رئيسية















|                                |                             | يدا              | ص       | ىرية -                                                           | البح                            | lä                         | عاماً                                               | التعديات على الأملاك ال