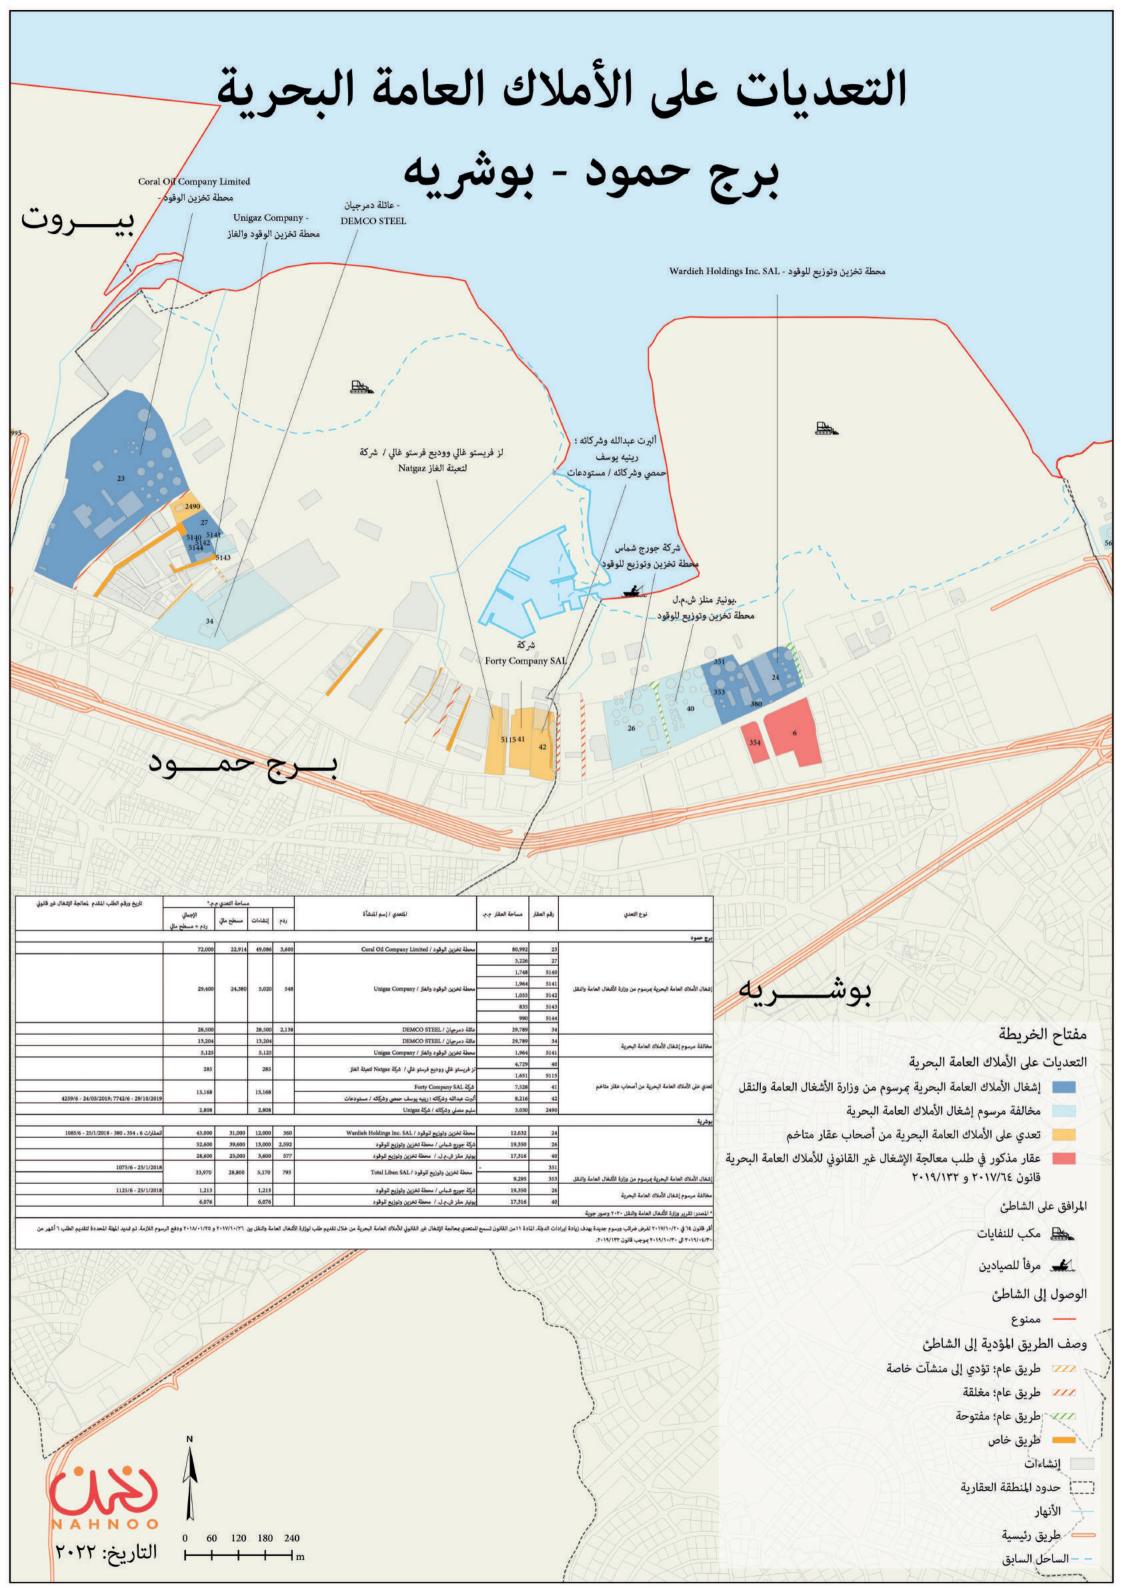

أقر قانون ٦٤ في ٢٠١٧/١٠/٢٠ لفرض ضرائب ورسوم جديدة بهدف زيادة ايرادات الدولة. المادة ١١من القانون تسمح للمتعدي بمعالجة الإشغال غير القانوني للأملاك العامة البحرية من خلال تقديم طلب لوزارة الأشغال العامة والنقل بين ٢٠١٧/١٠/٢٦ و