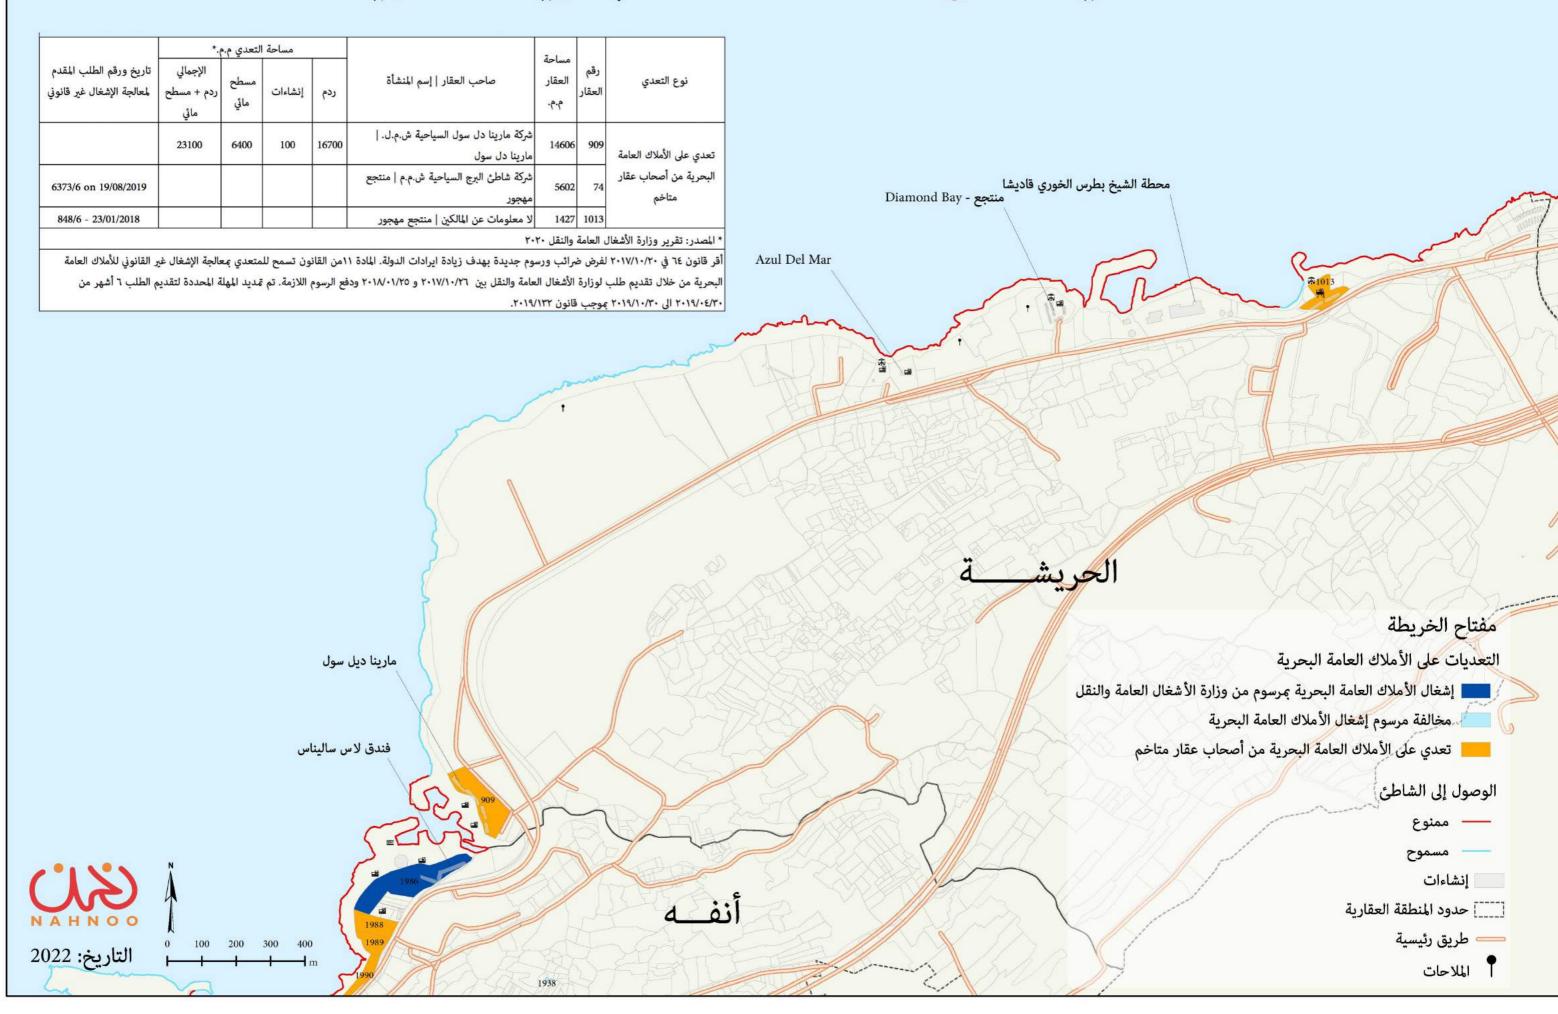

#### التعديات على الأملاك العامة البحرية - الحريشة

أقر قانون ٦٤ في ٢٠١٧/١٠/٢٠ لفرض ضرائب ورسوم جديدة بهدف زيادة ايرادات الدولة. المادة ١١من القانون تسمح للمتعدي بمعالجة الإشغال غير القانوني للأملاك العامة البحرية من خلال تقديم طلب لوزارة الأشغال العامة والنقل بين ٢٠١٧/١٠/٢٦ و