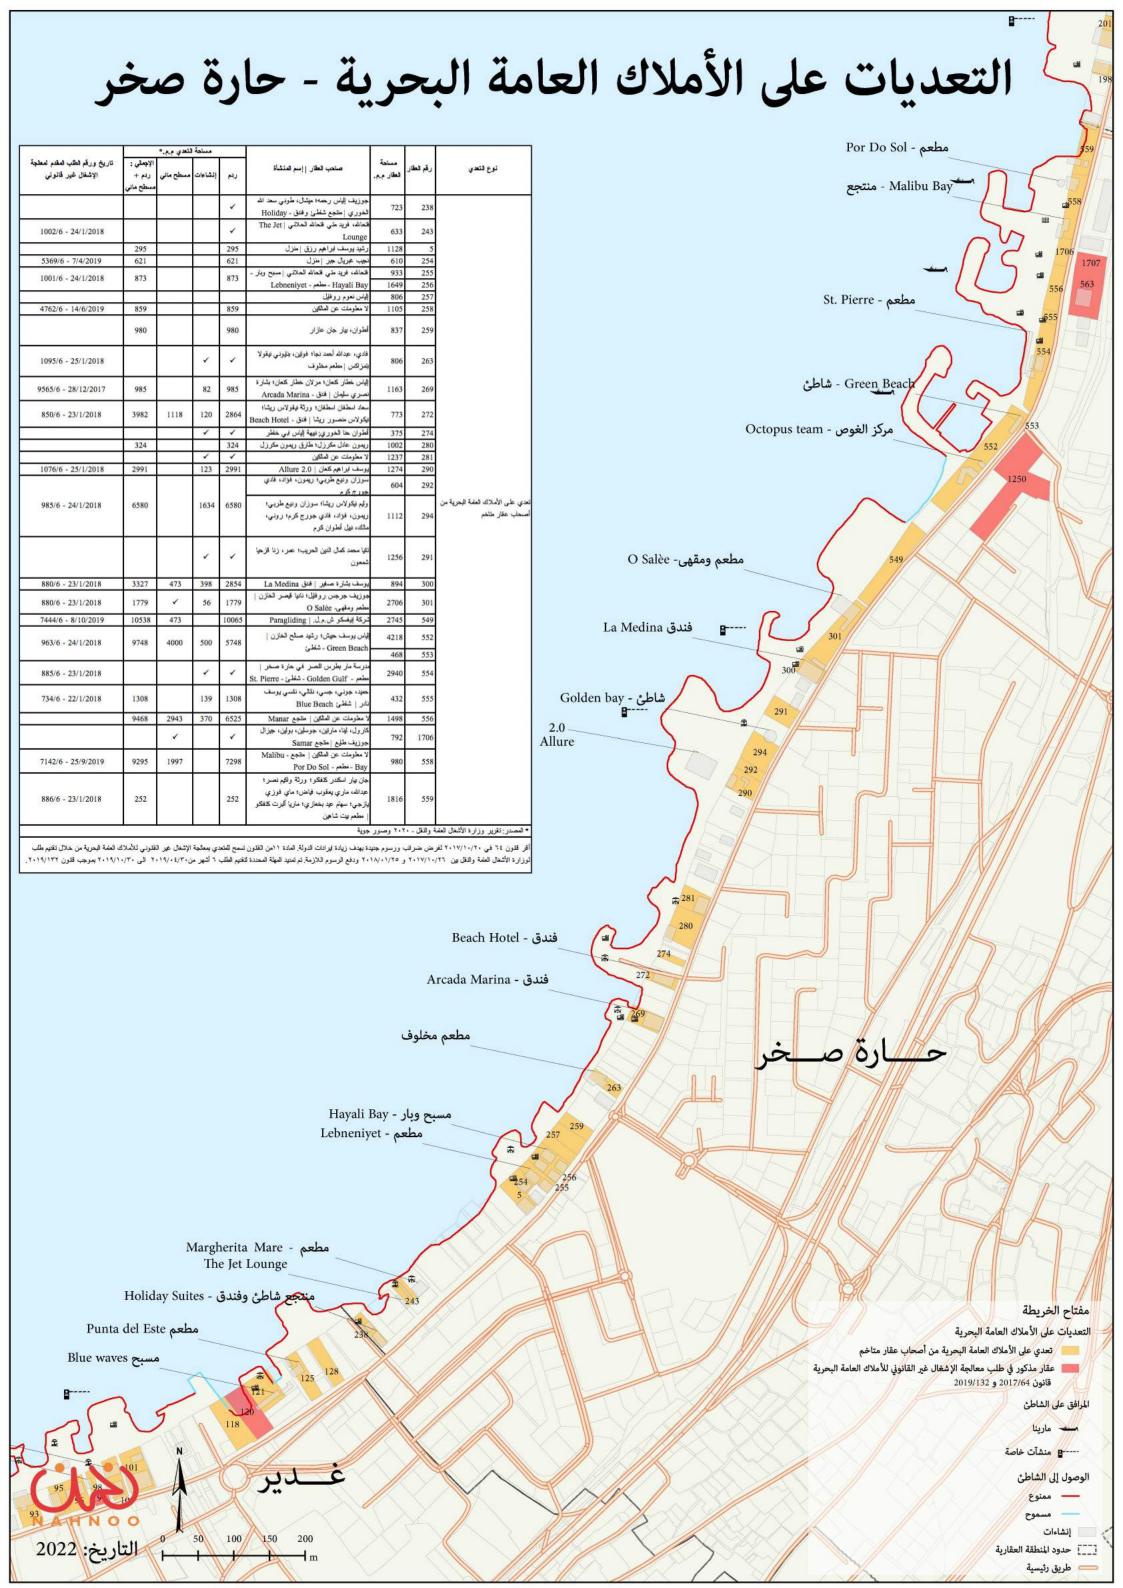

## التعديات على الأملاك العامة البحرية - غدير

|                                                    |                                  | التعدي م.م.* | مساحة   |      |                                                                   |                      |            | نوع التعدي                        |
|----------------------------------------------------|----------------------------------|--------------|---------|------|-------------------------------------------------------------------|----------------------|------------|-----------------------------------|
| تاريخ ورقم الطلب المقدم لمعالجة الإشغال غير قانوني | الإجمالي :<br>ردم +<br>مسطح مائي | مسطح مائي    | إنشاءات | ردم  | صاحب العقار   إسم المنشأة                                         | مساحة العقار<br>م.م. | رقم العقار |                                   |
|                                                    |                                  |              |         |      | وقف مستشفی مار میخایل عمشیت  <br>Lagon Club - Beach               | 563                  | 90         |                                   |
| 802/6 - 22/1/2018                                  | 11841                            | 7750         | 440     | 4091 | مایا توفیق زریق؛ میشال، سمیر نیکولاس زریق<br>  Lagon Club - Beach | 1067                 | 91         |                                   |
| 801/6 - 22/1/2018                                  | 1                                |              |         |      | میشال نیقولاس زریق   مطعم - Chez<br>Zakhiya                       | 1285                 | 93         |                                   |
| 3836/6 - 9/5/2019                                  | 3244                             | 2332         | 83      | 912  | Palms Beach House   فوزي زريق                                     | 926                  | 95         |                                   |
| 738/6 - 22/1/2018                                  | 4427                             |              | 182     | 4427 | وقف المطران يوحنا مارون العضم الخيري<br>الديني   Canarias Beach   | 1348                 | 96         | عدي على الأملاك العامة البحرية من |
| 733/6 - 22/1/2018                                  |                                  |              |         |      | كرسي أبرشية انطلياس المارونية   مسبح Blue<br>Sunny Beach          | 343                  | 98         | ب عقار متاخم<br>سحاب عقار متاخم   |
| 754/6 - 22/1/2018                                  | 6566                             | 1485         | 1551    | 5081 | لا معلومات عن المالكين   مسبح أمواج                               | 1255                 | 1255 100   |                                   |
| /34/6 - 22/1/2018                                  | 6366                             | 1465         | 1551    | 5081 | لا معلومات عن المالدين   مسبح امواج                               | 2029                 | 101        |                                   |
| 1130/6 - 25/1/2018                                 | 1236                             |              | 544     | 1236 | جوزيف، إكو، الدو أنطوان شيحا   انشاءات<br>مهدمة                   | 2158                 | 118        |                                   |
| 775/6 - 22/1/2018                                  | 369                              |              |         | 369  | دير سيدة بزمار للأرمن الكاثوليك   مسبح<br>Blue waves              | 1876                 | 121        |                                   |
| 4185/6 - 22/5/2019                                 | 270                              |              |         | 270  | لا معلومات عن المالكين   Punta del Este                           | 1315                 | 125        |                                   |
| 639/6 - 18/1/2018                                  | 2359                             |              |         | 2359 | لا معلومات عن المالكين                                            | 1317                 | 128        |                                   |

\* المصدر: تقرير وزارة الأشغال العامة والنقل - ٢٠٢٠ وصور جوية

أقر قانون ٦٢ في ٢٠١٧/١٠/٢ لفرض ضرائب ورسوم جديدة بهدف زيادة ايرادات الدولة. المادة ١١من القانون تسمح للمتعدي بمعالجة الإشغال غير القانوني للأملاك العامة البحرية من خلال تقديم طلب لوزارة الأشغال العامة والنقل بين ٢٠١٧/١٠/٣٢ ووجب قانون ٢٠١٩/١٣٣.