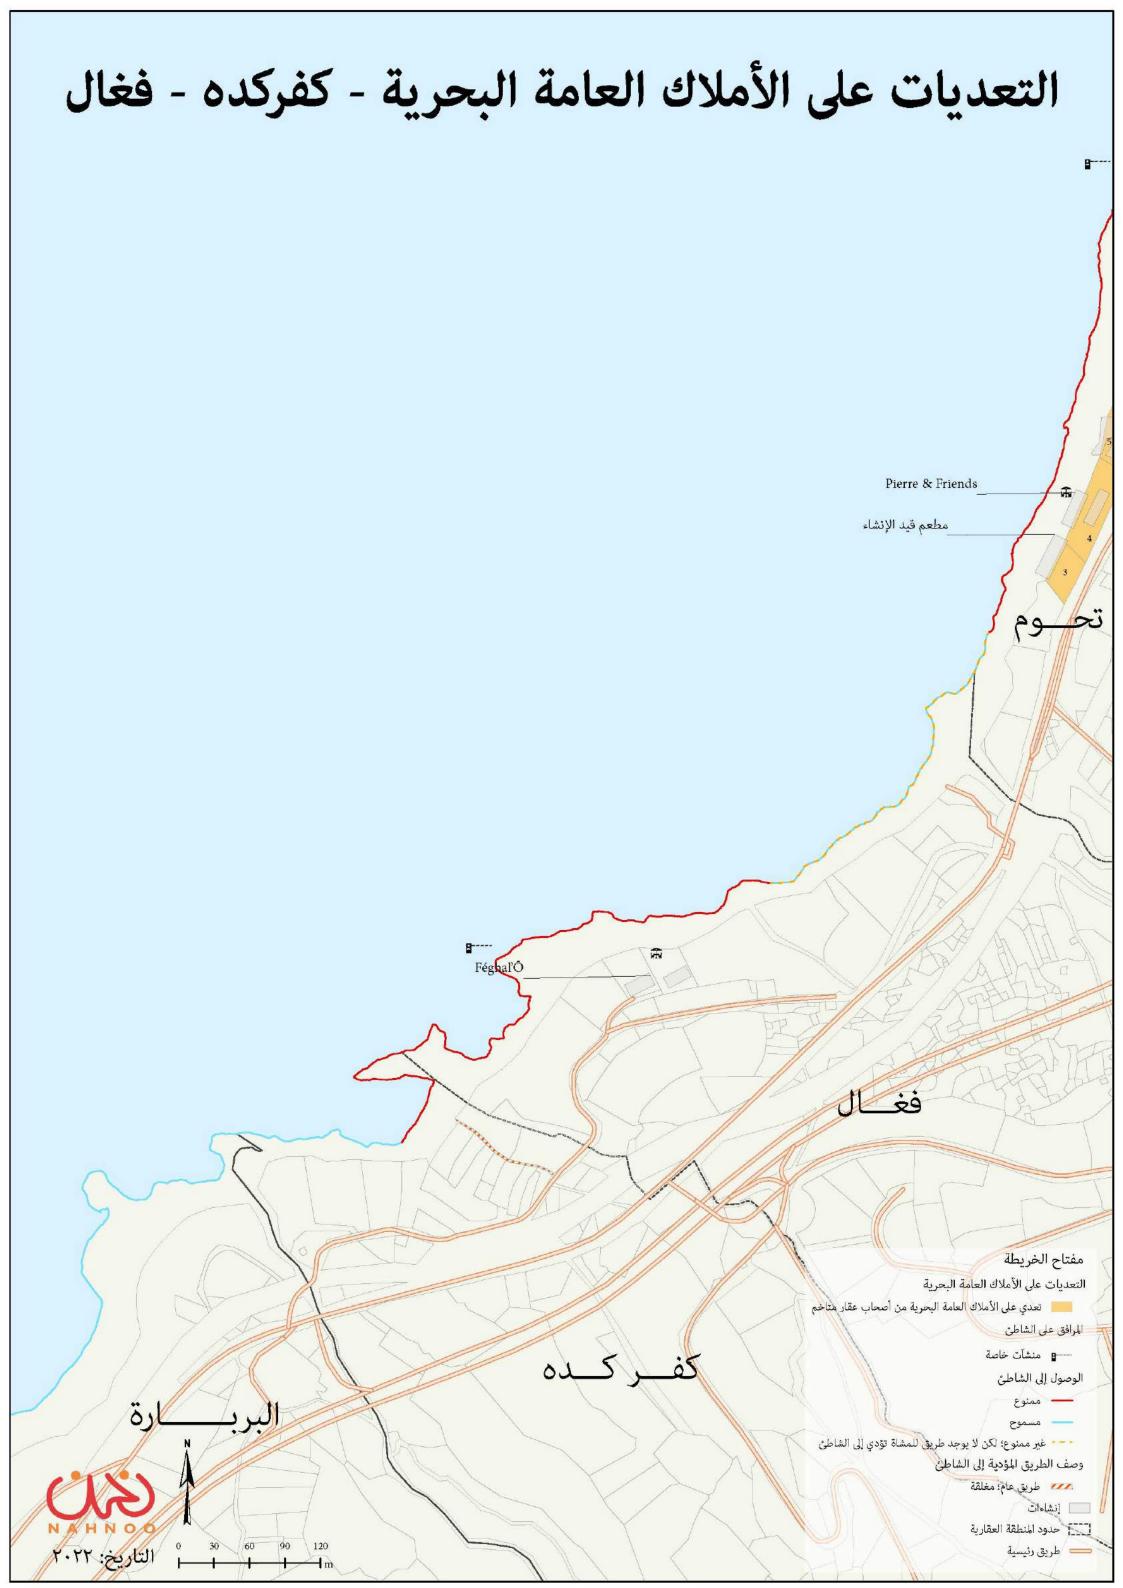

أقر قانون ٦٤ في ٢٠١٧/١٠/٢٠ لفرض ضرائب ورسوم جديدة بهدف زيادة ايرادات الدولة. المادة ١١من القانون تسمح للمتعدي بمعالجة الإشغال غير القانوني للأملاك العامة البحرية من خلال تقديم طلب لوزارة الأشغال العامة والنقل بين ٢٠١٧/١٠/٢٦ و

الأملاك العامة البحرية بمرسوم من وزارة الأشغال العامة والنقل تعدي على الأملاك العامة البحرية من أصحاب عقار متاخم

غير ممنوع؛ لكن لا يوجد طريق للمشاة تؤدي إلى الشاطئ

المرافق على الشاطئ

هركز للجيش

---- منشآت خاصة

الوصول إلى الشاطئ

[[] حدود المنطقة العقارية

الأنهار

طريق رئيسية

الساحل السابق