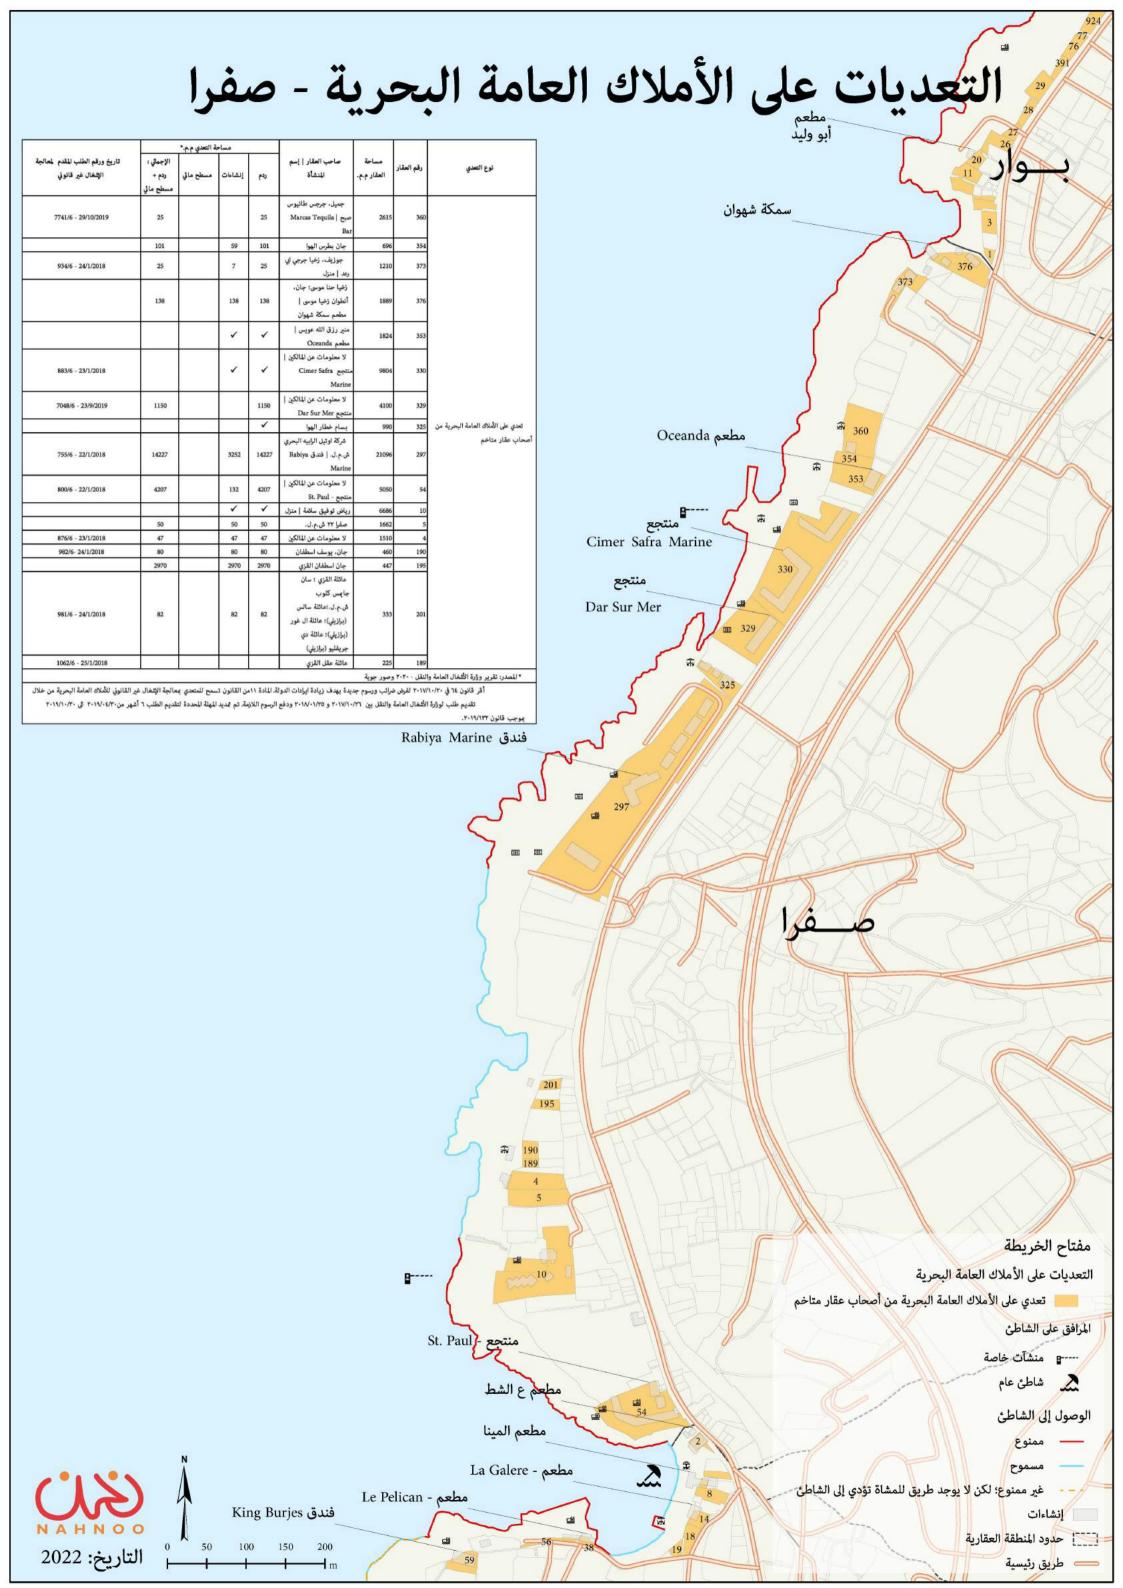

أقر قانون ٦٤ في ٢٠١٧/١٠/٢٠ لفرض ضرائب ورسوم جديدة بهدف زيادة ايرادات الدولة. المادة ١١من القانون تسمح للمتعدي بمعالجة الإشغال غير القانوني للأملاك العامة البحرية من خلال تقديم طلب لوزارة الأشغال العامة والنقل بين ٢٠١٧/١٠/٢٦ و

الأملاك العامة البحرية بمرسوم من وزارة الأشغال العامة والنقل تعدي على الأملاك العامة البحرية من أصحاب عقار متاخم

غير ممنوع؛ لكن لا يوجد طريق للمشاة تؤدي إلى الشاطئ

المرافق على الشاطئ

هركز للجيش

---- منشآت خاصة

الوصول إلى الشاطئ

[[] حدود المنطقة العقارية

الأنهار

طريق رئيسية

الساحل السابق