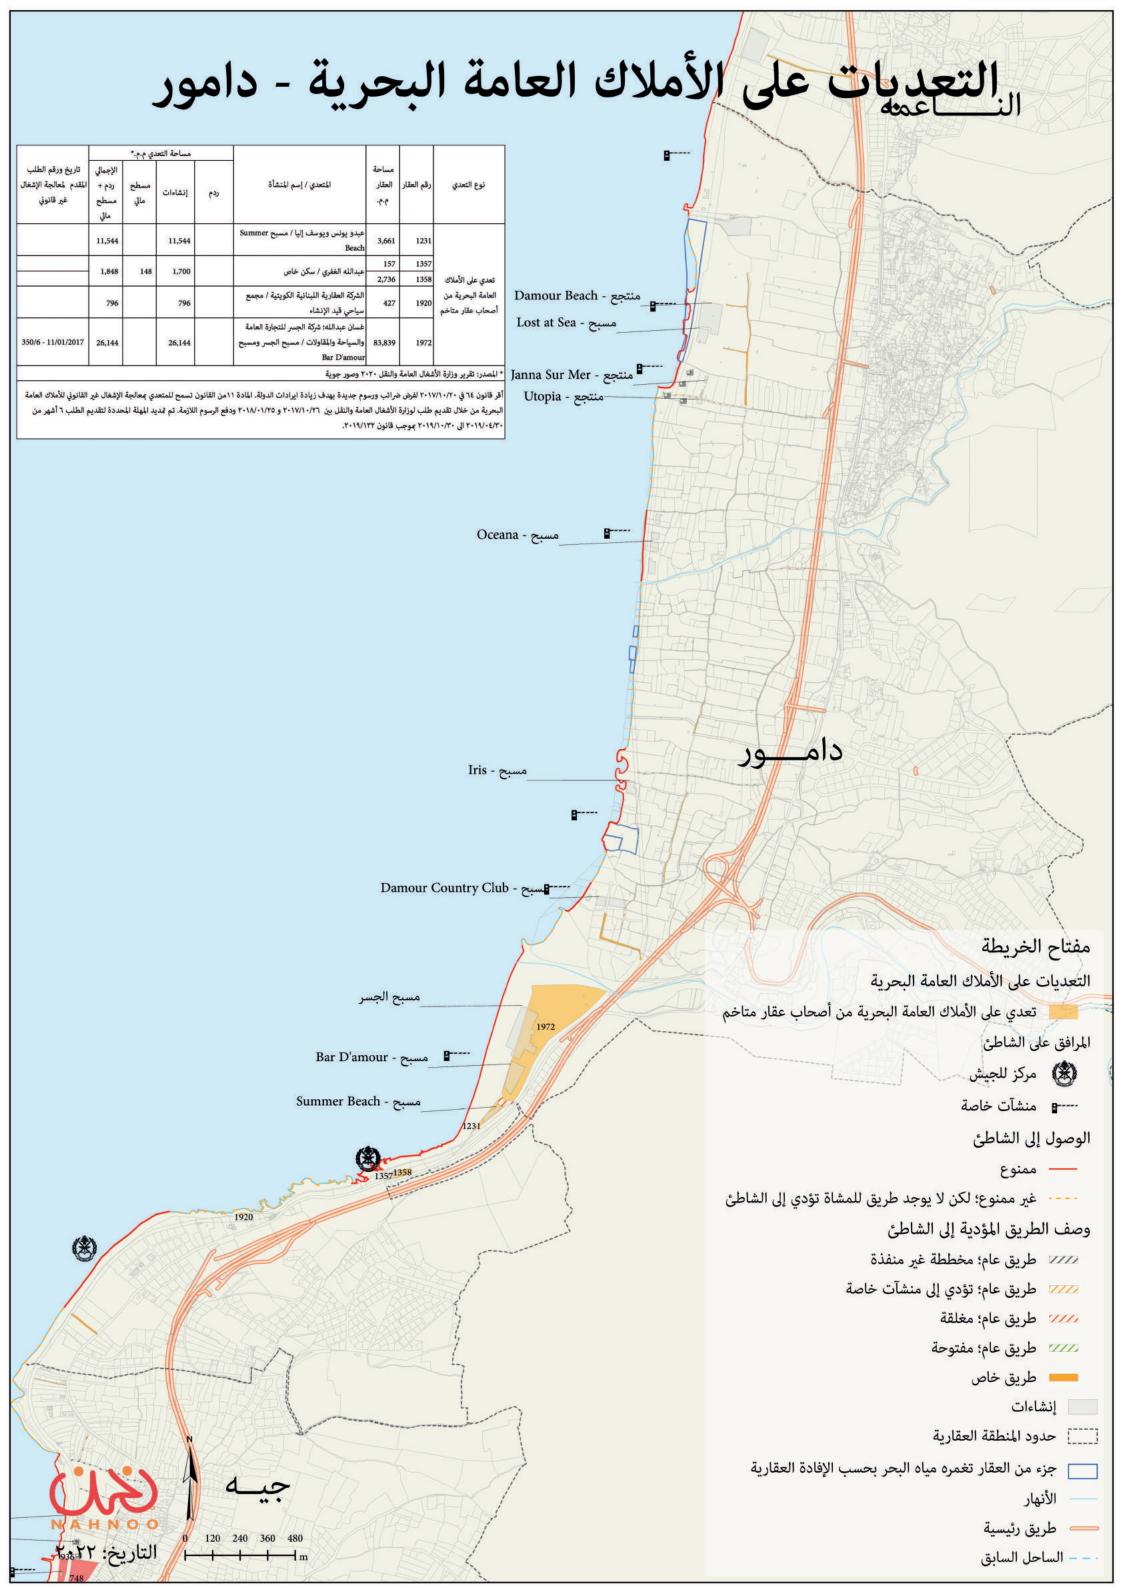

البحرية من خلال قديم طلب لوفرة الأشغال العامة والنقل بين ٢٠١٧/١٠٢٦ و ٢٠١٧/١٠٢٥ ودفع الرسوم اللازمة. تم عديد المهلة المحددة لتقديم الطلب ٦ أشهر من ٢٠١٧/١٠٢٣ لل ٢٠١٧/١٠٢٠ پوجب مسبح - Long Beach Sporting Beach Club مفتاح الخريطة التعديات على الأملاك العامة البحرية إشغال الأملاك العامة البحرية عرسوم من وزارة الأشغال العامة والنقل مخالفة مرسوم إشغال الأملاك العامة البحرية فندق - Movenpick تعدي على الأملاك العامة البحرية من أصحاب عقار متاخم عقار مذكور في طلب معالجة الإشغال غير القانوني للأملاك العامة البحرية Grand Café قانون ۲۰۱۷/۱۳۲ و ۲۰۱۹/۱۳۲ المرافق على الشاطئ مركز للجيش 🛞 من مارينا ---- منشآت خاصة ش شاطئ عام مرفأ تجاري منتجع - Lancaster Eden Bay مرفأ للصيادين الوصول إلى <mark>ال</mark>شاطئ - ممنوع إنشاءات [[[] حدود المنطقة العقارية الأنهار 190 380 570 760 التاريخ: ٢٠٢٢ ص طريق رئيسية















|                                |                             | يدا              | ص       | ىرية -                                                           | البح                            | lä                         | عاماً                                               | التعديات على الأملاك ال