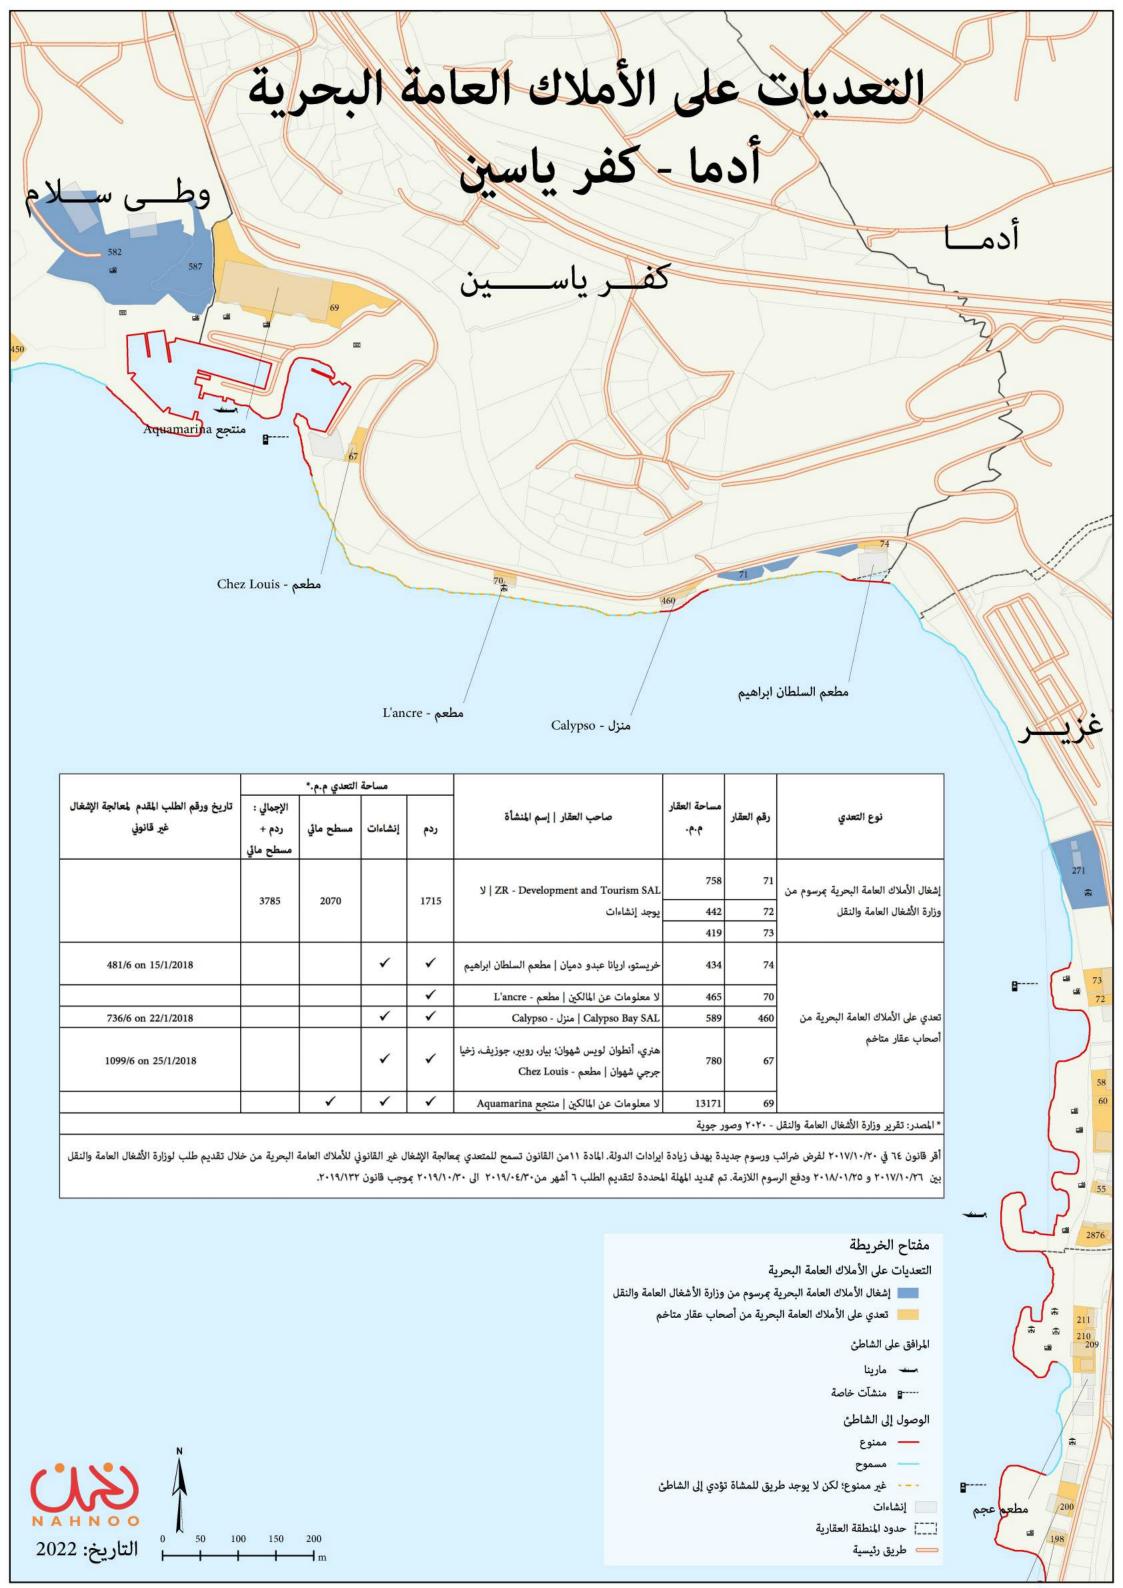

أقر قانون ٦٤ في ٢٠١٧/١٠/٢٠ لفرض ضرائب ورسوم جديدة بهدف زيادة ايرادات الدولة. المادة ١١من القانون تسمح للمتعدي بمعالجة الإشغال غير القانوني للأملاك العامة البحرية من خلال تقديم طلب لوزارة الأشغال العامة والنقل بين ٢٠١٧/١٠/٢٦ و