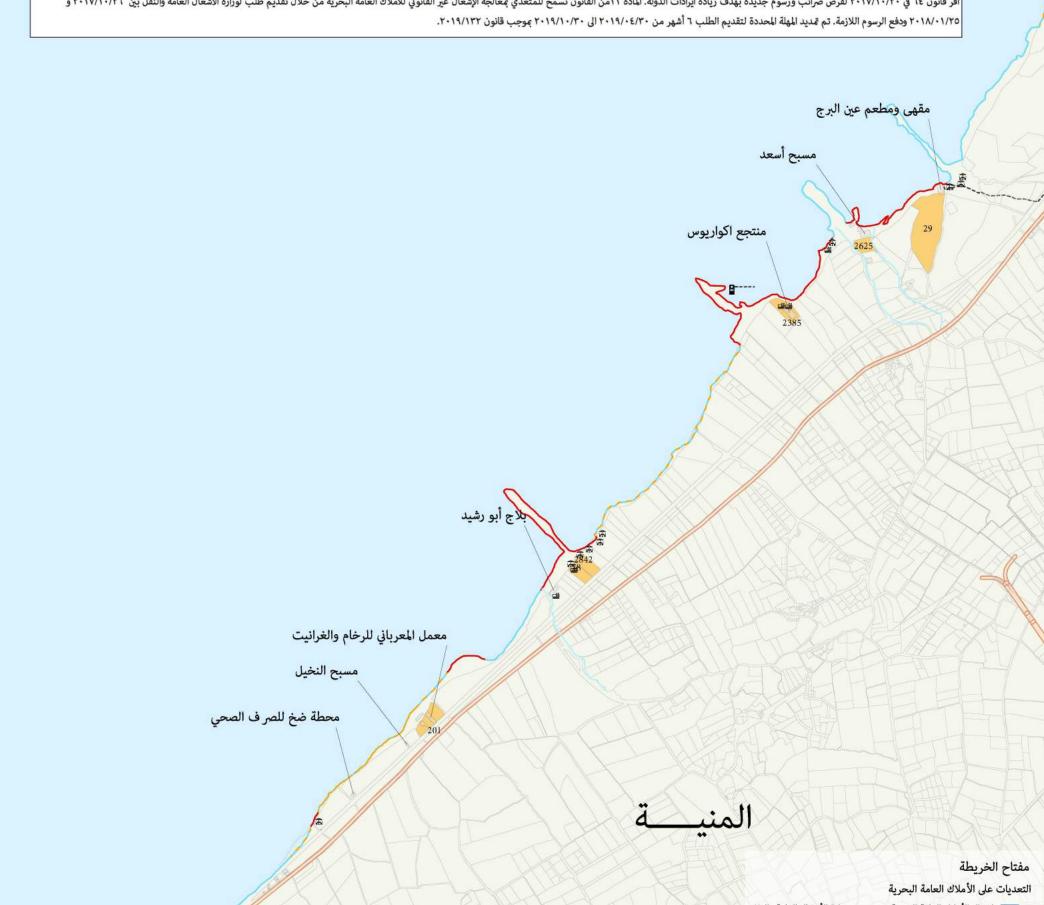

## التعديات على الأملاك العامة البحرية - المنية

| تاريخ ورقم الطلب المقدم لمعالجة<br>الإشغال غير قانوني |                                | تعدي م.م.* | مساحة ال |     |                                                           |                   |            | نوع التعدي                        |
|-------------------------------------------------------|--------------------------------|------------|----------|-----|-----------------------------------------------------------|-------------------|------------|-----------------------------------|
|                                                       | الإجمالي<br>ردم +<br>مسطح مائي | مسطح مائي  | إنشاءات  | ردم | صاحب العقار   إسم المنشأة                                 | مساحة العقار م.م. | رقم العقار |                                   |
|                                                       |                                |            | <b>✓</b> |     | لا معلومات عن المالكين   معمل المعرباني للرخام والغرانيت  | 366               | 201        |                                   |
|                                                       |                                |            | 1        |     | كمال محمد صالح الخير   بلاج عامر للعائلات                 | 3711              | 78         |                                   |
| 7348/6 - 03/10/2019                                   |                                |            | <b>✓</b> |     | الشركة العربية التجارية العامة ش.م.م   بلاج عامر للعائلات | 4386              | 2842       |                                   |
| 2                                                     |                                |            | 1        |     | محمود ابراهيم الخير   منتجع اكواريوس                      | 5992              | 2385       |                                   |
|                                                       |                                |            | 1        | ✓   | احمد اسعد الخير   مسبح أسعد                               | 4167              | 2625       |                                   |
|                                                       | 420                            |            | 200      | 420 | سعيد عبد القادر علم الدين وشركاه   مقهى ومطعم عين البرج   | 28666             | 29         | عدي على الأملاك العامة البحرية من |

أقر قانون ٦٤ في ٢٠١٧/١٠/٢٠ لفرض ضرائب ورسوم جديدة بهدف زيادة ايرادات الدولة. المادة ١١من القانون تسمح للمتعدي بمعالجة الإشغال غير القانوني للأملاك العامة البحرية من خلال تقديم طلب لوزارة الأشغال العامة والنقل بين ٢٠١٧/١٠/٢٦ و