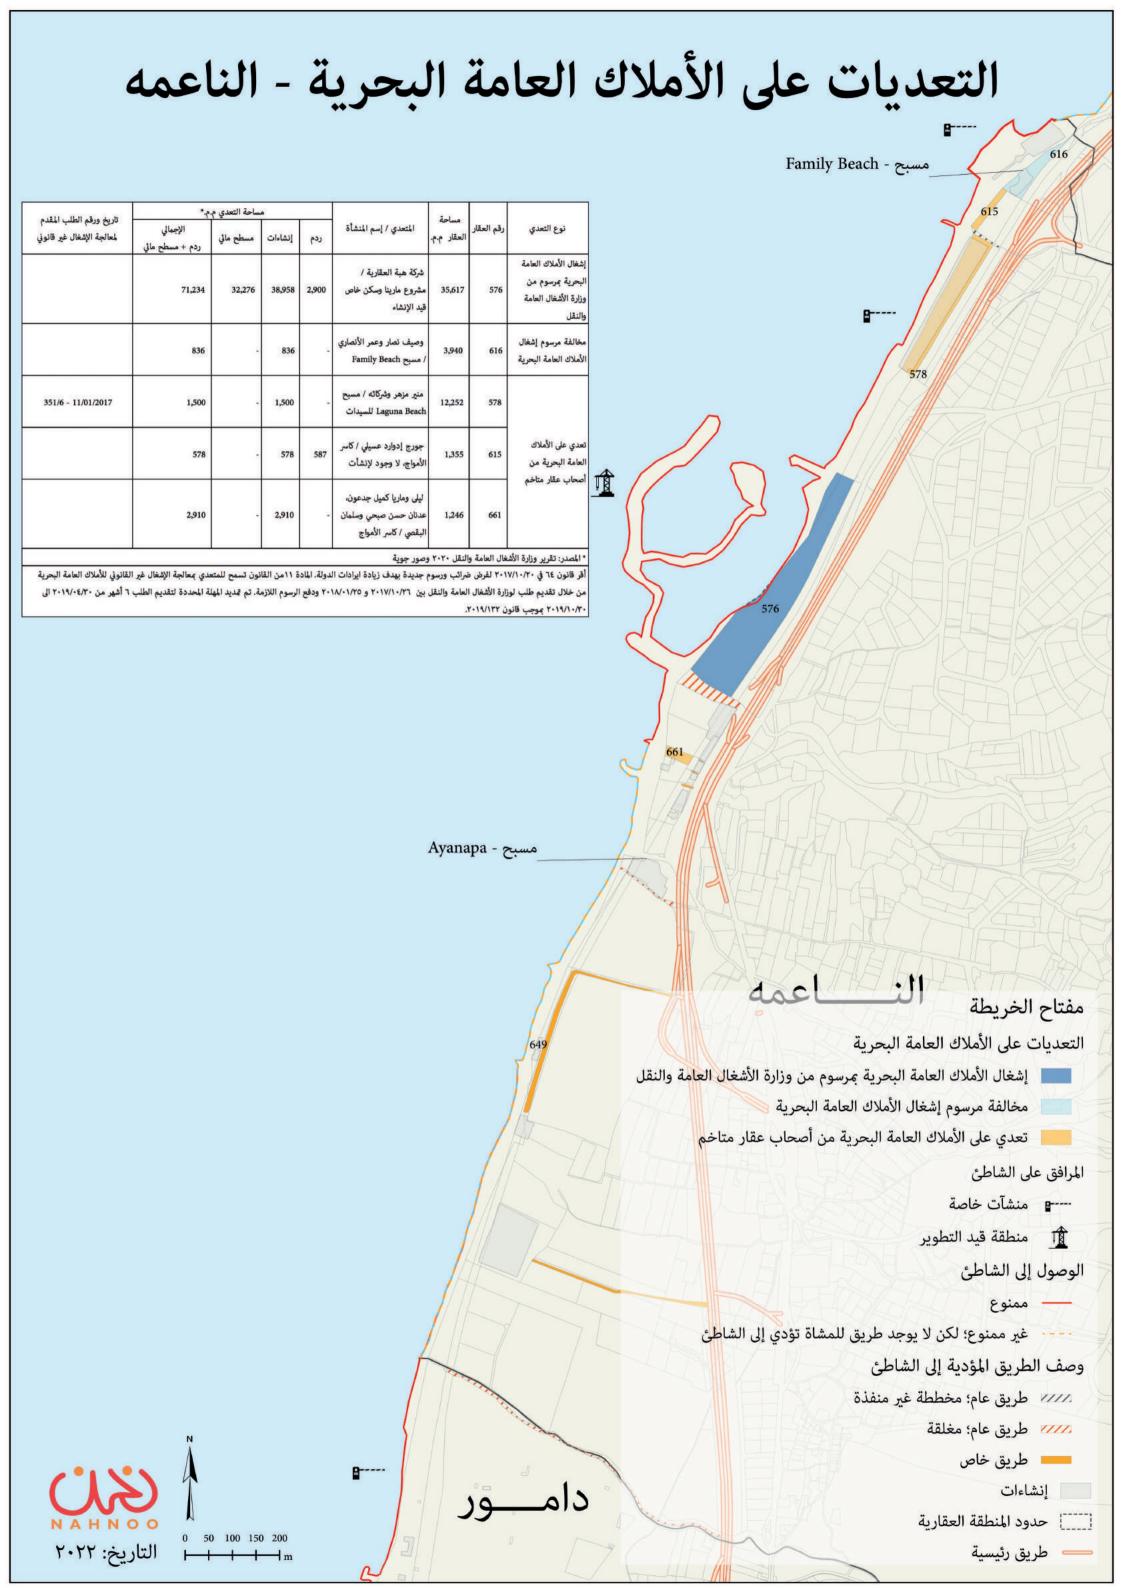

مة البحرية من خلال قديم طلب لوفرة الأشغال العامة والنقل بين ٢٠١٧/١٠٢٦ و ٢٠١٧/١٠٢٥ ودفع الرسوم اللازمة. تم عديد المهلة المحددة لتقديم الطلب ٦ أشهر من ٢٠١٧/١٠٢٣ لل ٢٠١٧/١٠٢٠ پوجب مسبح - Long Beach Sporting Beach Club مفتاح الخريطة التعديات على الأملاك العامة البحرية إشغال الأملاك العامة البحرية عرسوم من وزارة الأشغال العامة والنقل مخالفة مرسوم إشغال الأملاك العامة البحرية فندق - Movenpick تعدي على الأملاك العامة البحرية من أصحاب عقار متاخم عقار مذكور في طلب معالجة الإشغال غير القانوني للأملاك العامة البحرية Grand Café قانون ۲۰۱۷/۱۳۲ و ۲۰۱۹/۱۳۲ المرافق على الشاطئ مركز للجيش 🛞 من مارينا ---- منشآت خاصة ش شاطئ عام مرفأ تجاري منتجع - Lancaster Eden Bay مرفأ للصيادين الوصول إلى <mark>ال</mark>شاطئ - ممنوع إنشاءات [[[] حدود المنطقة العقارية الأنهار 190 380 570 760 التاريخ: ٢٠٢٢ ص طريق رئيسية















|                                |                             | يدا              | ص       | ىرية -                                                           | البح                            | lä                         | عاماً                                               | التعديات على الأملاك ال