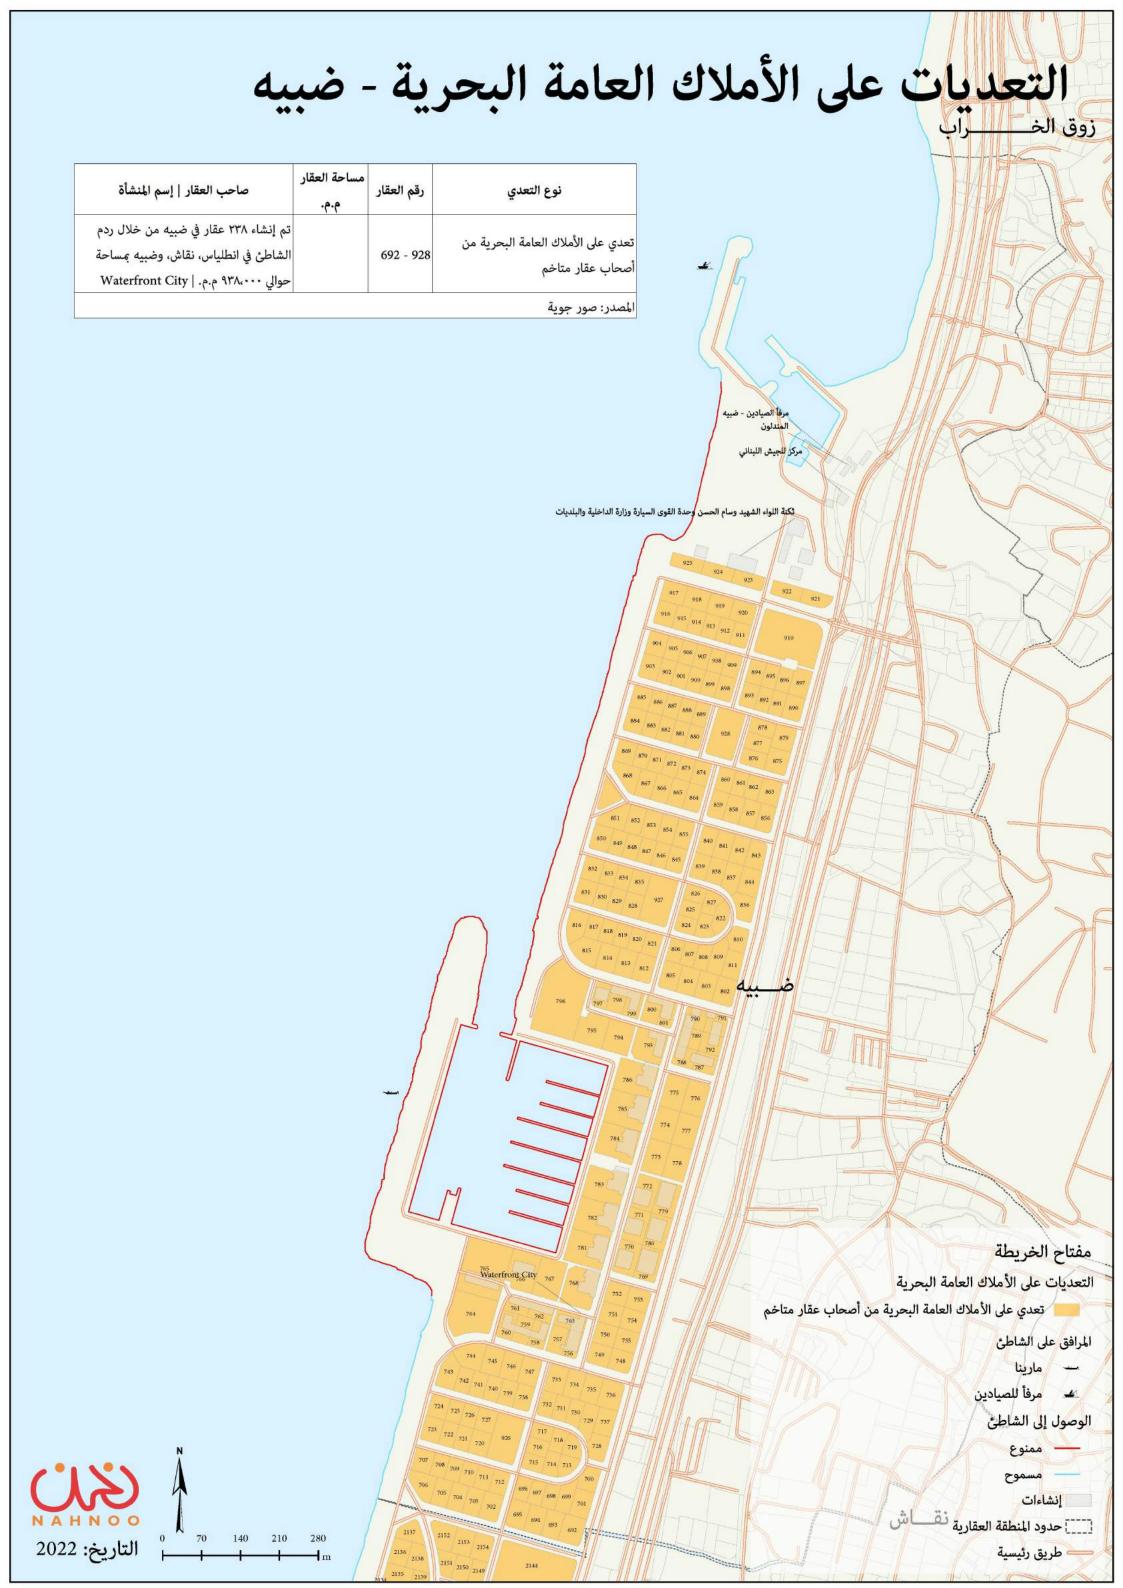

|
| 874/6 - 23/1/2018                                     | 1390                             |              | 590     | 1390   | لا معلومات عن المالكين   منتجع ايغ مارين                                   | 282                  | 813        |                                                                       |

<sup>\*</sup> المصدر: تقرير وزارة الأشغال العامة والنقل - ٢٠٢٠ وصور جوية

أقر قانون ٦٤ في ٢٠١٧/١٠/٢ لفرض ضرائب ورسوم جديدة بهدف زيادة ايرادات الدولة. المادة ١١من القانون تسمح للمتعدي بمعالجة الإشغال غير القانوني للأملاك العامة البحرية من خلال تقديم طلب لوزارة الأشغال العامة والنقل بين ٢٠١٧/١٠/٢٠ ودفع الرسوم اللازمة. تم تمديد المهلة المحددة لتقديم الطلب ٦ أشهر من٢١٩/٠٤/٠٠ الى ٢٠١٩/١٠/٠٠ بحجب قانون ٢٠١٩/١٢٢.











## التعديات على الأملاك العامة البحرية وطى عمارة شلهوب - زلقا - جل الديب





## التعديات على الأملاك العامة البحرية - بيروت أريخ ورقم الطلب المقدم المتعدي / إسم المنشأة لعالجة الإشغال غير قاتوني جامعة الأمريكية في بيروت 9,200 لبحرية عرسوم من وزارة الأشغال العامة والنقل شركة Universal Bank SAL / مطعم عروس البحر؛ مقهى شائيلا؛ مقهى روضة ؛ مدينة الملاهي بخالفة مرسوم إشغال لأملاك العامة البحرية 752/6 - 22/1/2018 لشركة الوطنية للزيوت اللبنانية لشركة الوطنية للزيوت اللبنانية بدي على الأملاك العامة مد عبد الرحمن ال غالي وشركاته / Petit Café 2781 لر قانون ٦٤ في ٢٠١٧/١٠/٢ لفرض ضرائب ورسوم جديدة بهدف زيادة ايزدات الدولة. المادة ١٦من القانون تسمح للمتعدي بمعالجة الإشغال غير القانوني للأملاك العامة البحرية من خلال قديم طلب لوفرة الأشغال العامة والنقل بين ٢٠١٧/١٠٢٦ و ٢٠١٧/١٠٢٥ ودفع الرسوم اللازمة.