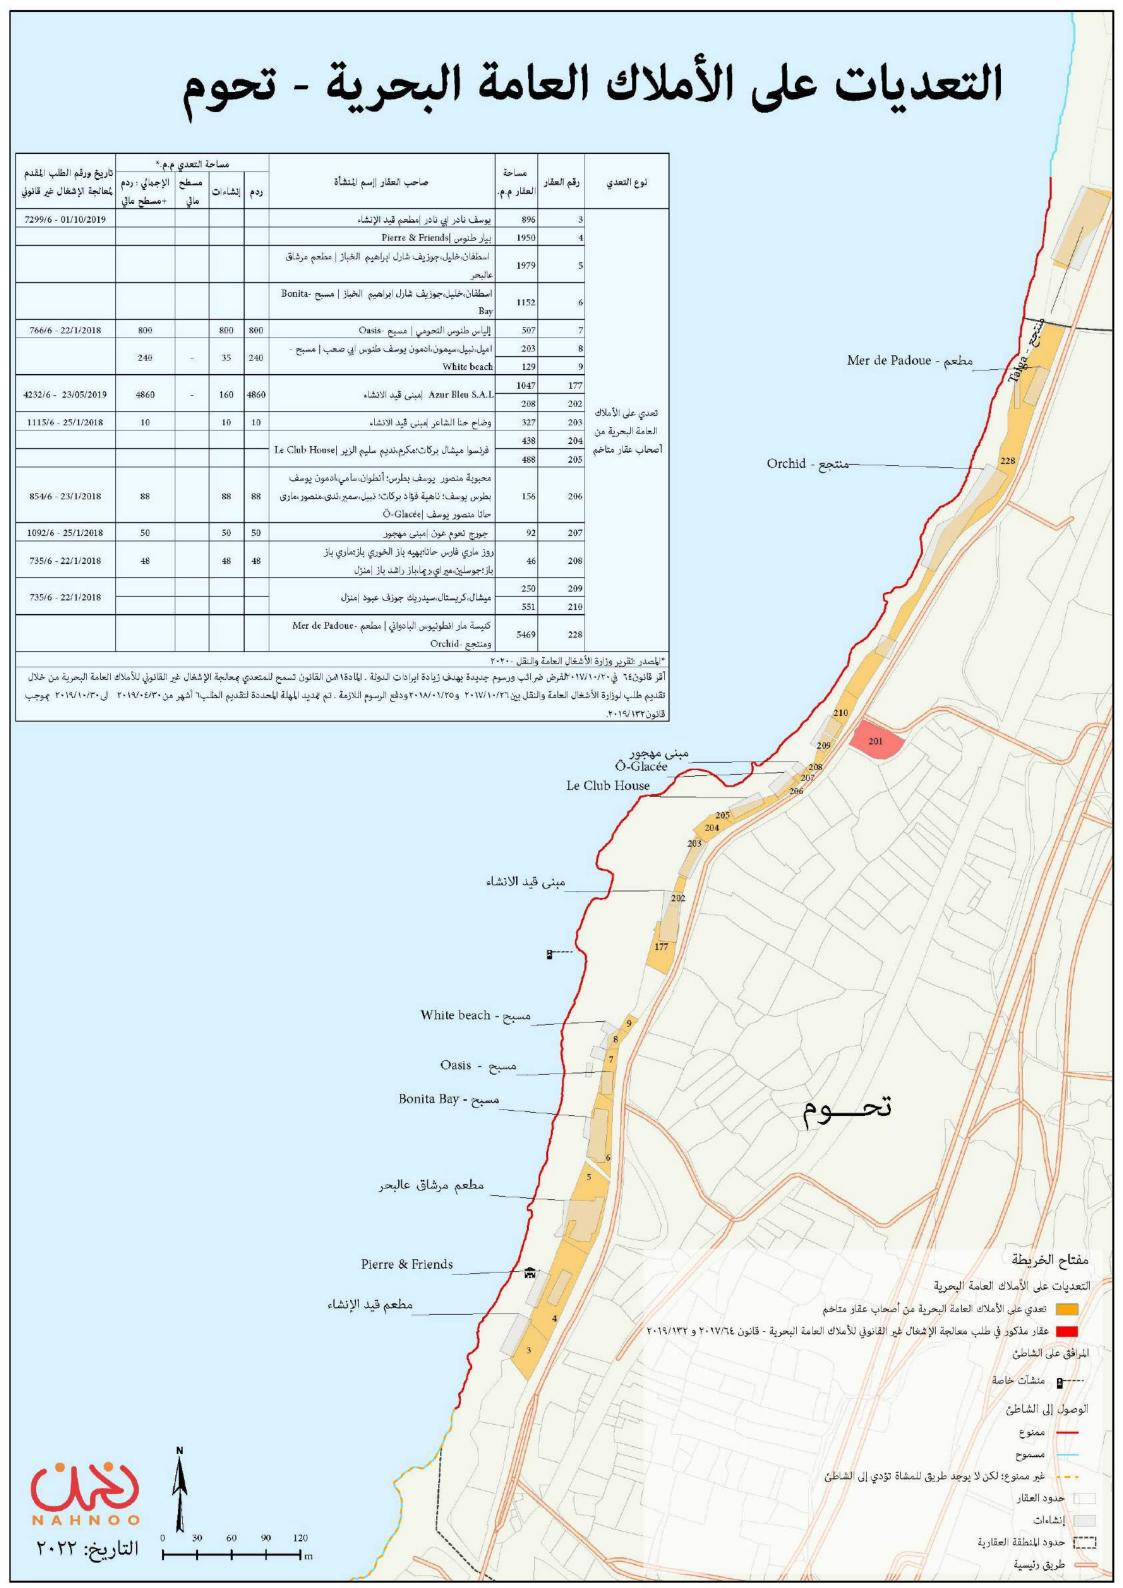

أقر قانون ٦٤ في ٢٠١٧/١٠/٢٠ لفرض ضرائب ورسوم جديدة بهدف زيادة ايرادات الدولة. المادة ١١من القانون تسمح للمتعدي بمعالجة الإشغال غير القانوني للأملاك العامة البحرية من خلال تقديم طلب لوزارة الأشغال العامة والنقل بين ٢٠١٧/١٠/٢٦ و

الأملاك العامة البحرية بمرسوم من وزارة الأشغال العامة والنقل تعدي على الأملاك العامة البحرية من أصحاب عقار متاخم

غير ممنوع؛ لكن لا يوجد طريق للمشاة تؤدي إلى الشاطئ

المرافق على الشاطئ

هركز للجيش

---- منشآت خاصة

الوصول إلى الشاطئ

[[] حدود المنطقة العقارية

الأنهار

طريق رئيسية

الساحل السابق