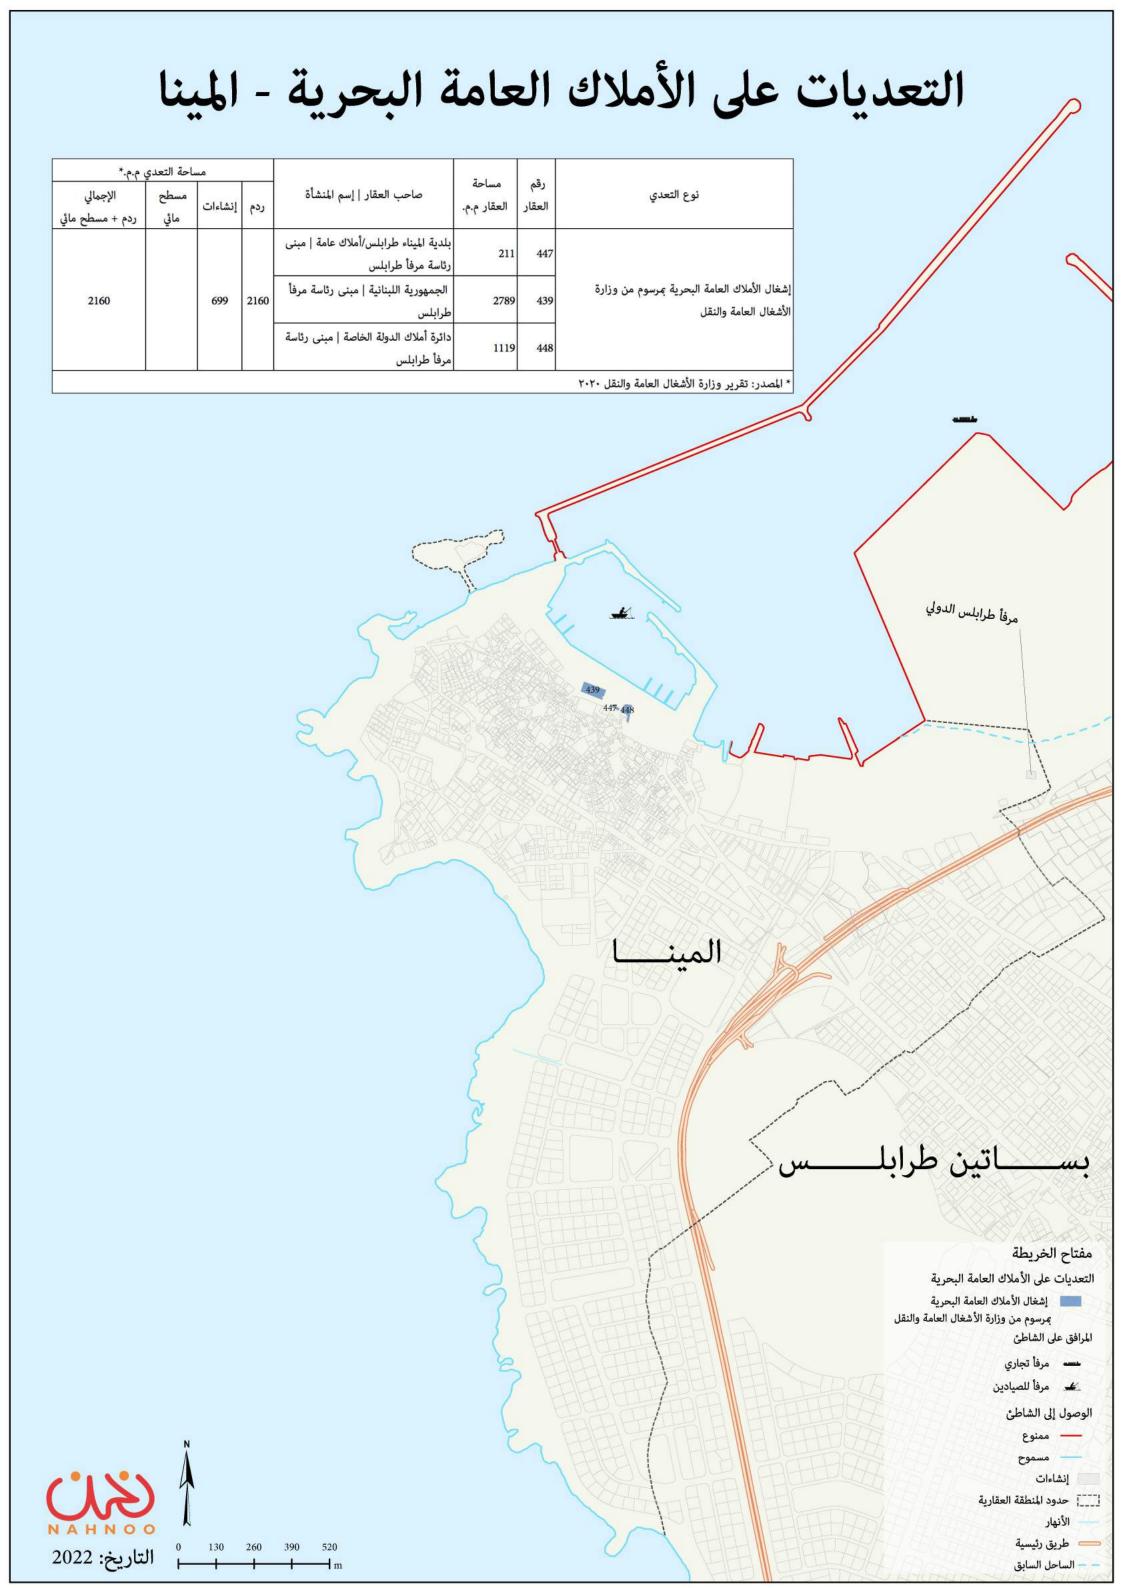

|                                     |  |  |
|                                |             |         |                                                                         | 859 840<br>1497 1685               |                   |            |                                     |  |  |
|                                |             |         |                                                                         |                                    |                   |            |                                     |  |  |
|                                |             |         |                                                                         |                                    | 1497              | 1684       |                                     |  |  |









#### التعديات على الأملاك العامة البحرية - الحريشة









## التعديات على الأملاك العامة البحرية - حامات











































## التعديات على الأملاك العامة البحرية - غدير

|                                                    |                                  | التعدي م.م.* | مساحة   |      |                                                                   |                      |            | نوع التعدي                        |
|----------------------------------------------------|----------------------------------|--------------|---------|------|-------------------------------------------------------------------|----------------------|------------|-----------------------------------|
| تاريخ ورقم الطلب المقدم لمعالجة الإشغال غير قانوني | الإجمالي :<br>ردم