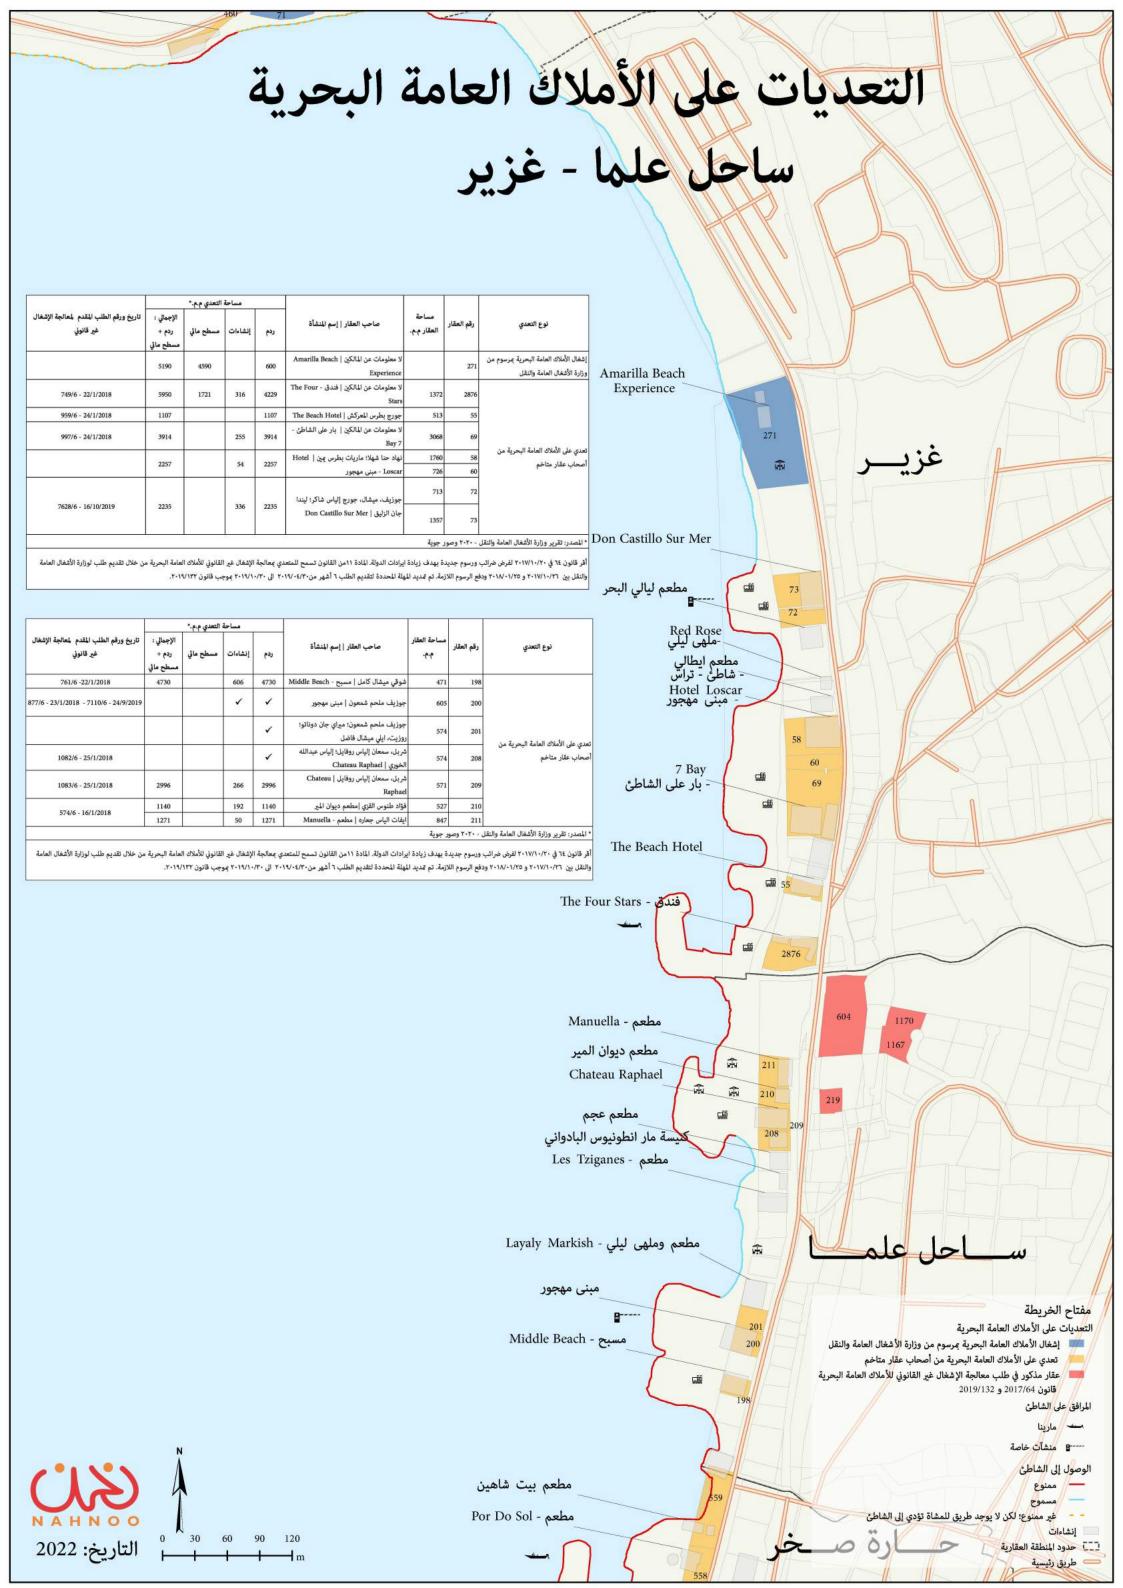

أقر قانون ٦٤ في ٢٠١٧/١٠/٢٠ لفرض ضرائب ورسوم جديدة بهدف زيادة ايرادات الدولة. المادة ١١من القانون تسمح للمتعدي بمعالجة الإشغال غير القانوني للأملاك العامة البحرية من خلال تقديم طلب لوزارة الأشغال العامة والنقل بين ٢٠١٧/١٠/٢٦ و