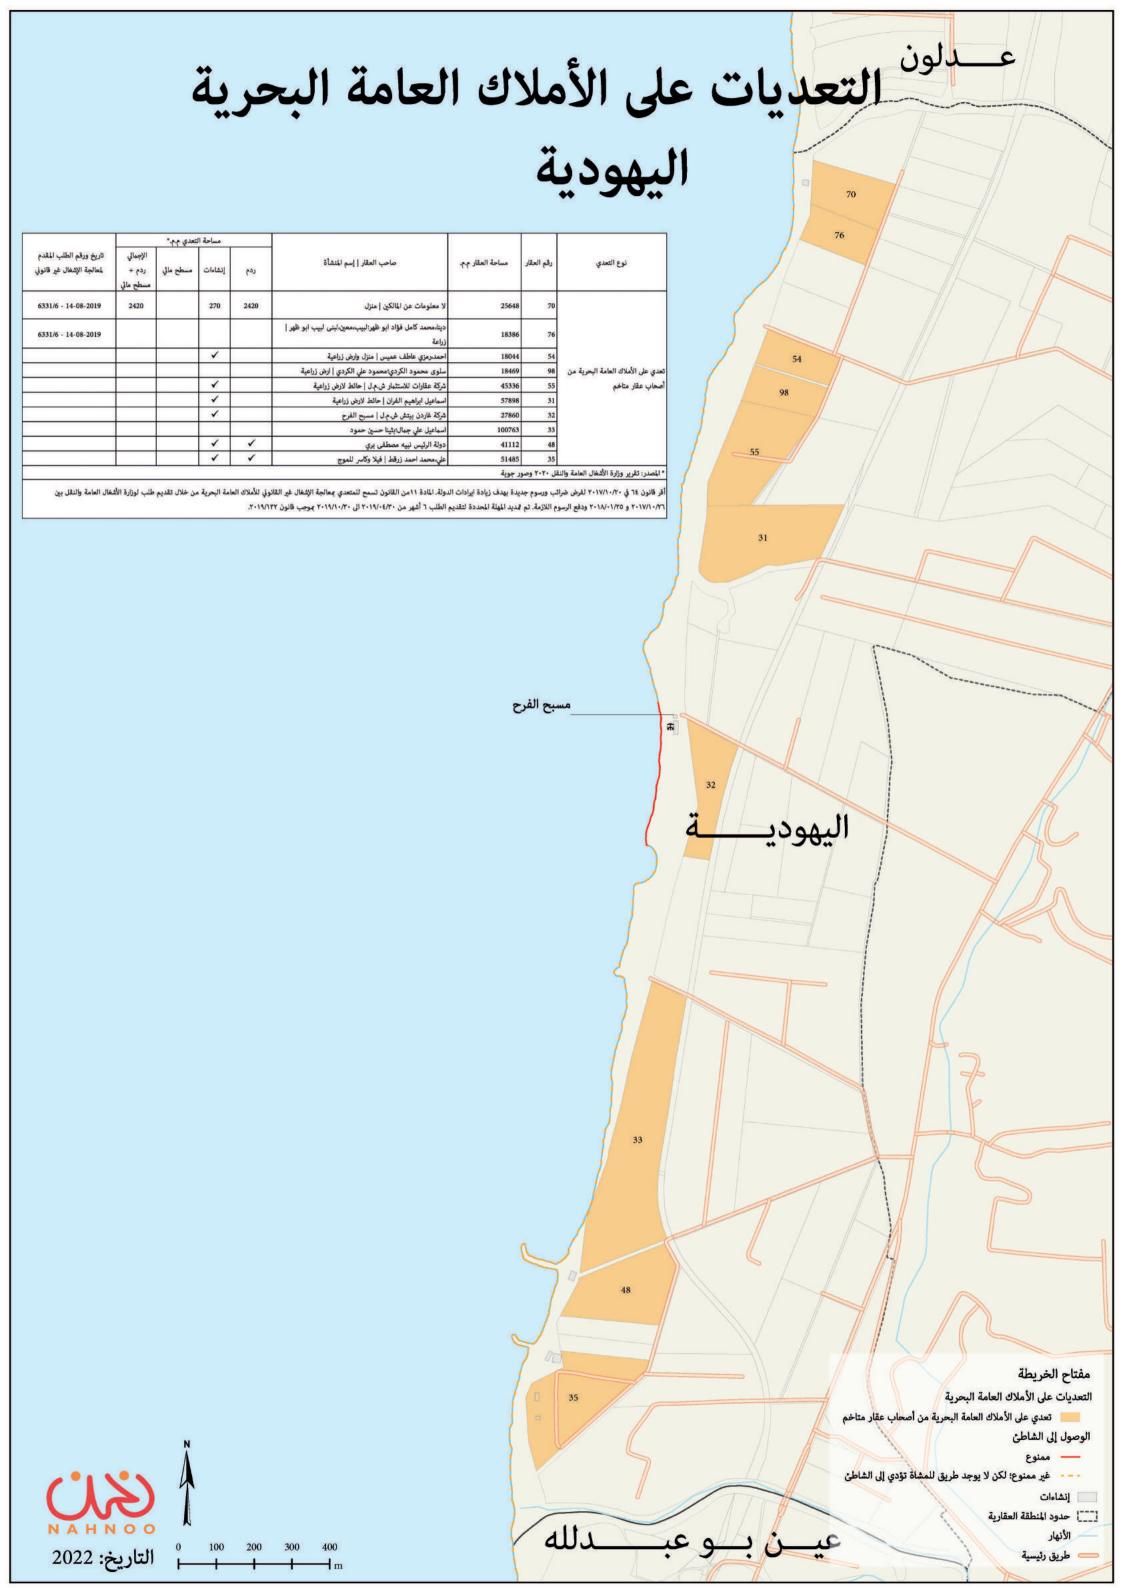

أقر قانون ٦٤ في ٢٠١٧/١٠/٢٠ لفرض ضرائب ورسوم جديدة بهدف زيادة ايرادات الدولة. المادة ١١من القانون تسمح للمتعدي بمعالجة الإشغال غير القانوني للأملاك العامة البحرية من خلال تقديم طلب لوزارة الأشغال العامة والنقل بين ٢٠١٧/١٠/٢٦ و