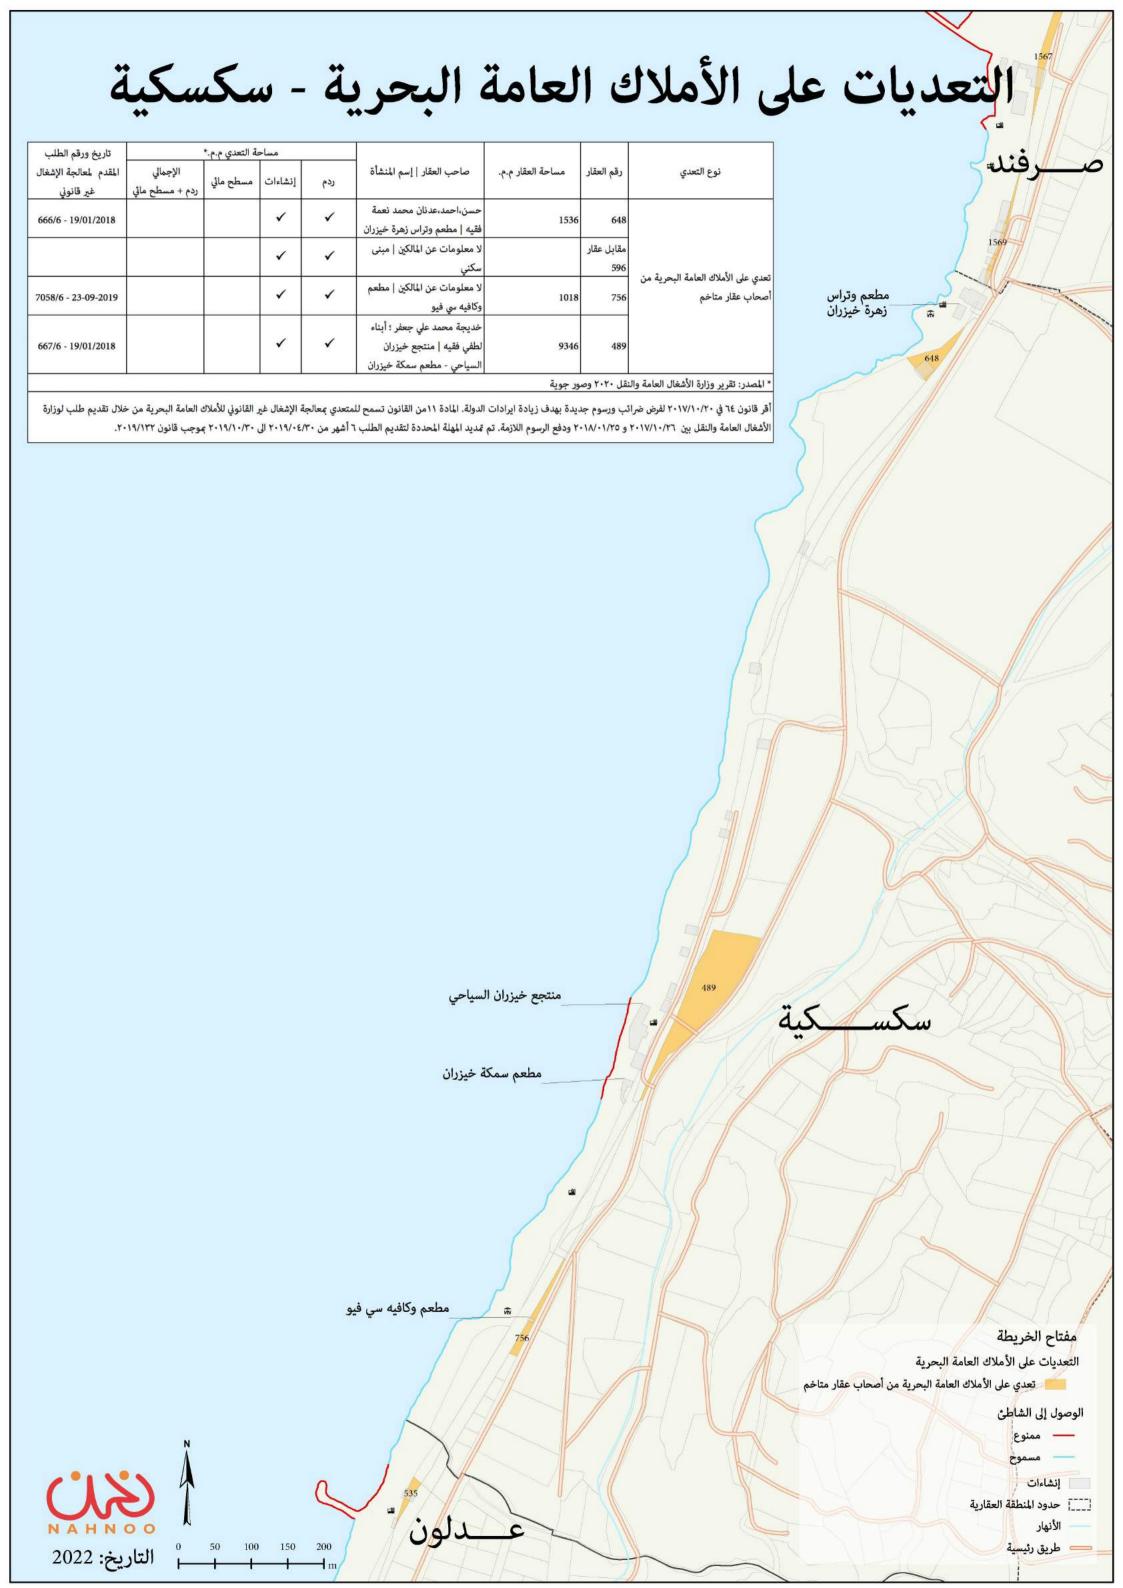

أقر قانون ٦٤ في ٢٠١٧/١٠/٢٠ لفرض ضرائب ورسوم جديدة بهدف زيادة ايرادات الدولة. المادة ١١من القانون تسمح للمتعدي بمعالجة الإشغال غير القانوني للأملاك العامة البحرية من خلال تقديم طلب لوزارة الأشغال العامة والنقل بين ٢٠١٧/١٠/٢٦ و