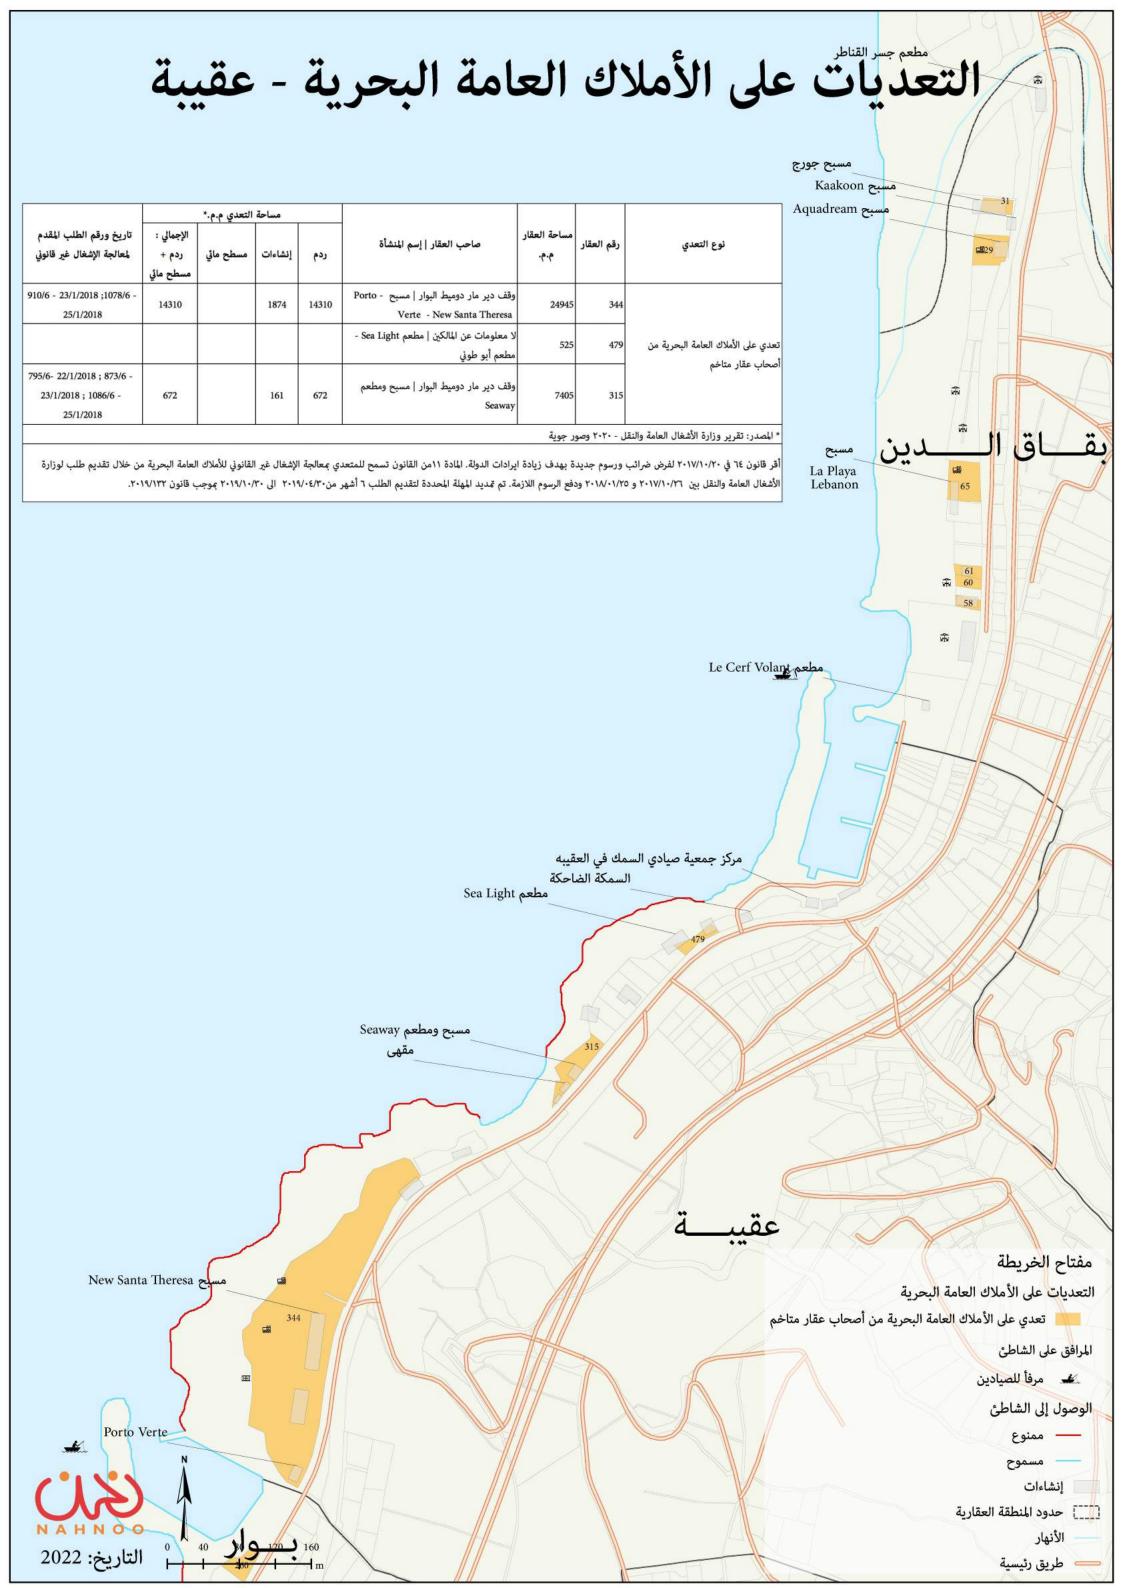

أقر قانون ٦٤ في ٢٠١٧/١٠/٢٠ لفرض ضرائب ورسوم جديدة بهدف زيادة ايرادات الدولة. المادة ١١من القانون تسمح للمتعدي بمعالجة الإشغال غير القانوني للأملاك العامة البحرية من خلال تقديم طلب لوزارة الأشغال العامة والنقل بين ٢٠١٧/١٠/٢٦ و

الأملاك العامة البحرية بمرسوم من وزارة الأشغال العامة والنقل تعدي على الأملاك العامة البحرية من أصحاب عقار متاخم

غير ممنوع؛ لكن لا يوجد طريق للمشاة تؤدي إلى الشاطئ

المرافق على الشاطئ

هركز للجيش

---- منشآت خاصة

الوصول إلى الشاطئ

[[] حدود المنطقة العقارية

الأنهار

طريق رئيسية

الساحل السابق