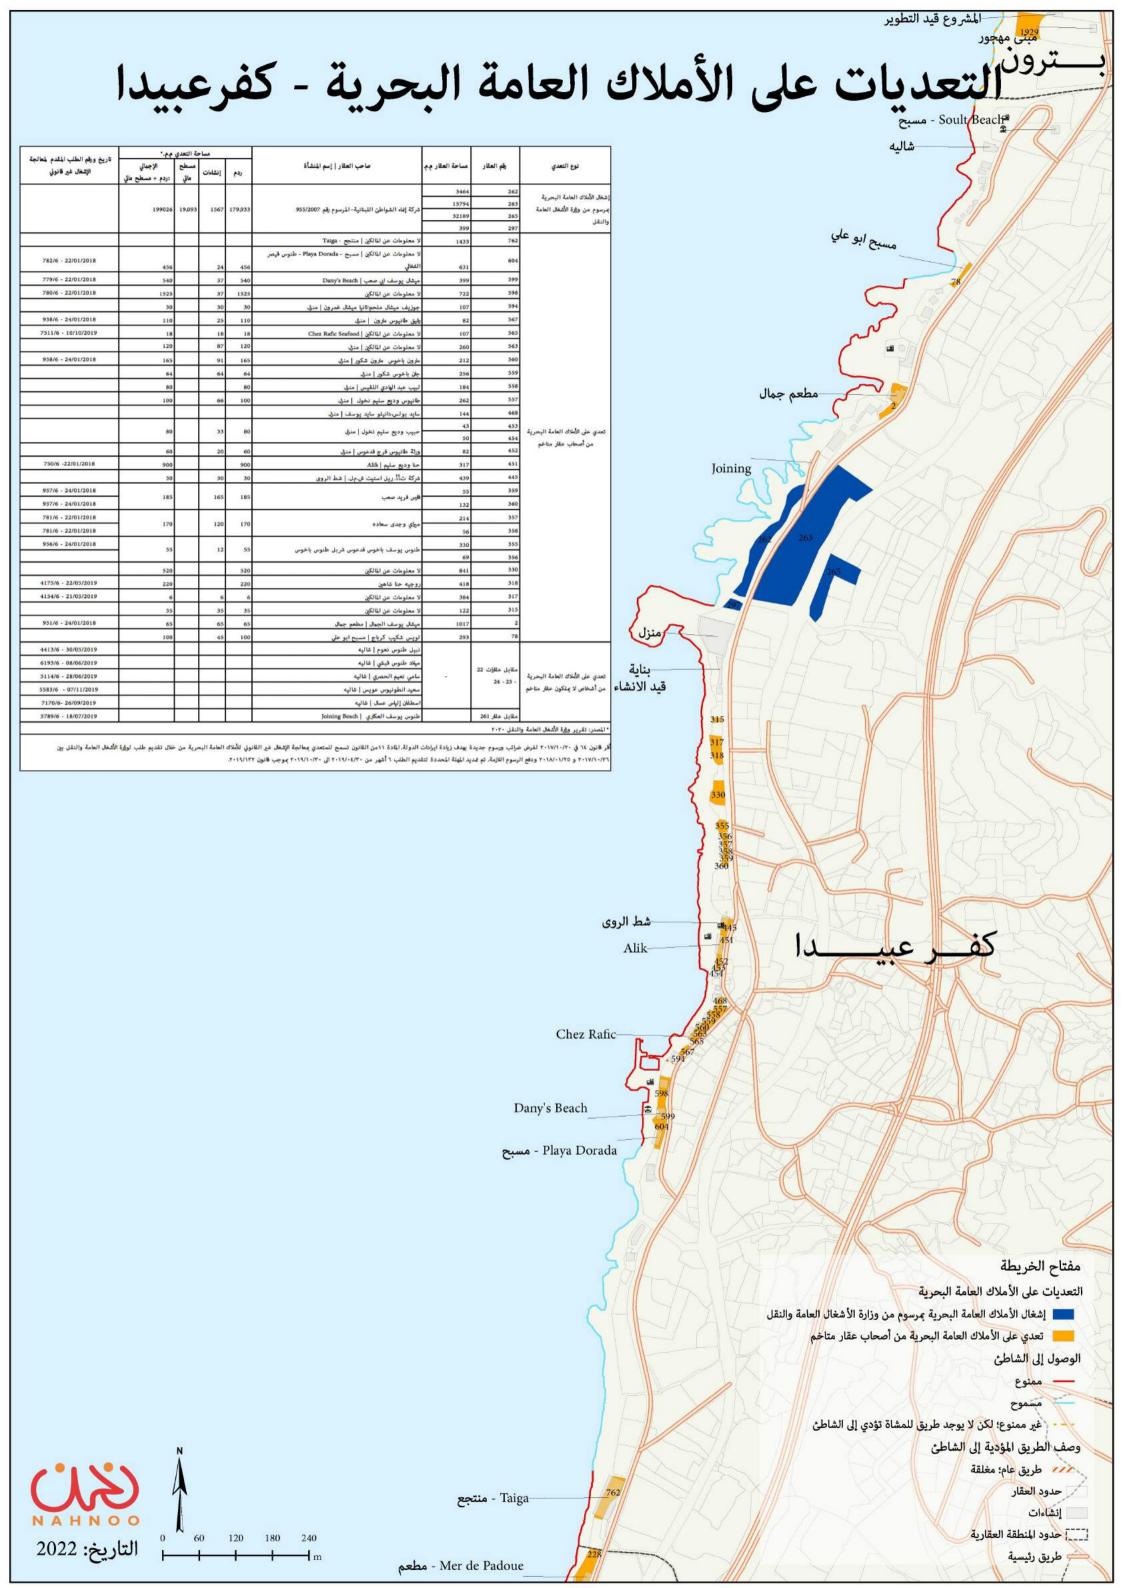

أقر قانون ٦٤ في ٢٠١٧/١٠/٢٠ لفرض ضرائب ورسوم جديدة بهدف زيادة ايرادات الدولة. المادة ١١من القانون تسمح للمتعدي بمعالجة الإشغال غير القانوني للأملاك العامة البحرية من خلال تقديم طلب لوزارة الأشغال العامة والنقل بين ٢٠١٧/١٠/٢٦ و

الأملاك العامة البحرية بمرسوم من وزارة الأشغال العامة والنقل تعدي على الأملاك العامة البحرية من أصحاب عقار متاخم

غير ممنوع؛ لكن لا يوجد طريق للمشاة تؤدي إلى الشاطئ

المرافق على الشاطئ

هركز للجيش

---- منشآت خاصة

الوصول إلى الشاطئ

[[] حدود المنطقة العقارية

الأنهار

طريق رئيسية

الساحل السابق