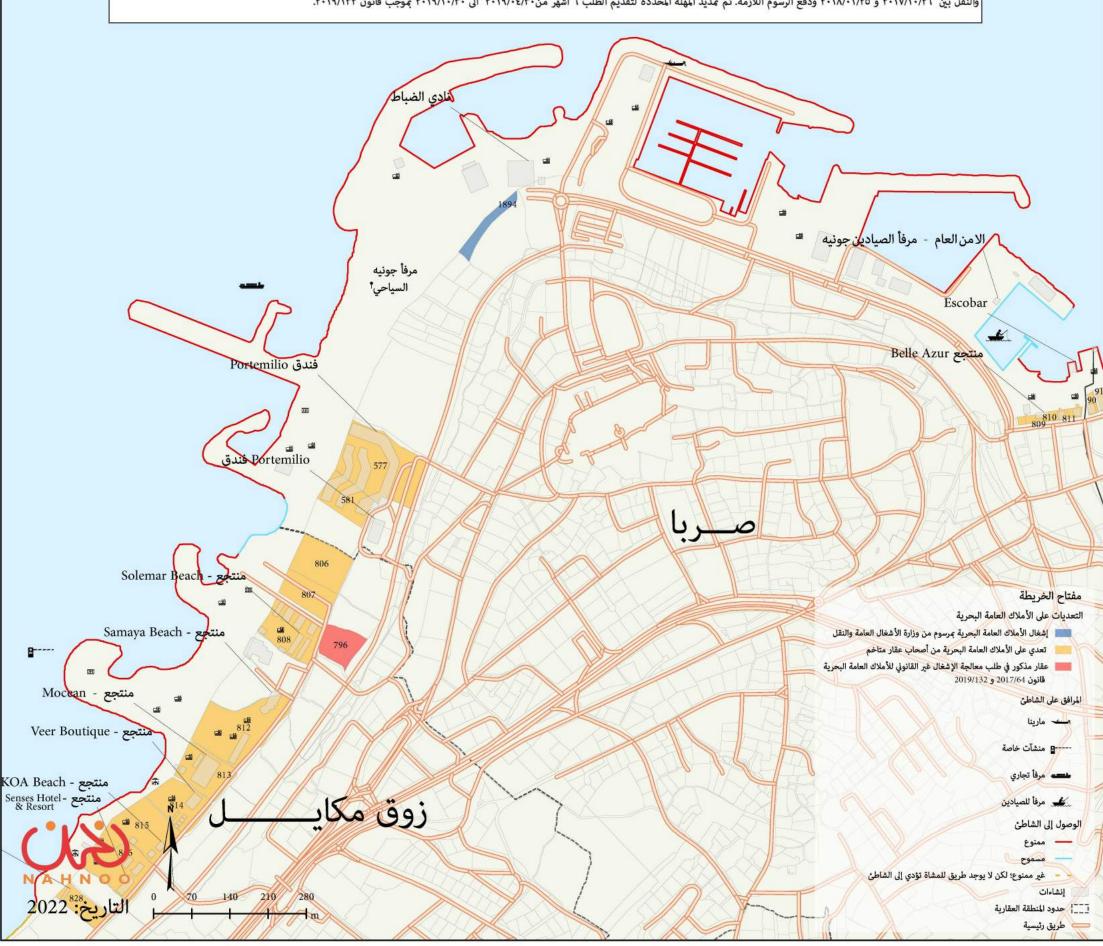

## التعديات على الأملاك العامة البحرية - صربا

|                                                       |                                  | التعدي م.م.* | مساحة   |        |                                                                            |                      |            |                                                                       |
|-------------------------------------------------------|----------------------------------|--------------|---------|--------|----------------------------------------------------------------------------|----------------------|------------|-----------------------------------------------------------------------|
| تاريخ ورقم الطلب المقدم لمعالجة الإشغال<br>غير قانوني | الإجمالي :<br>ردم +<br>مسطح مائي | مسطح مائي    | إنشاءات | ردم    | صاحب العقار   إسم المنشأة                                                  | مساحة العقار<br>م.م. | رقم العقار | نوع التعدي                                                            |
|                                                       |                                  |              |         |        | وزارة الدفاع الوطني   نادي الضباط - مرسوم<br>اشغال رقم ۱۰۱ تاريخ ۱۹۸۸/۱۲/۲ | 2470                 | 1894       | إشغال الأملاك العامة البحرية بمرسوم من<br>وزارة الأشغال العامة والنقل |
|                                                       | 32699                            | 5280         | 2370    | 27419  | شركة المنارة للإنماء العقاري ش.م.ل.   فندق                                 | 5469                 | 581        |                                                                       |
| 538/6 - 16/1/2018                                     | 20020                            |              |         |        | Portemilio                                                                 | 19759                | 19759 577  |                                                                       |
| 000015 01/10/0017                                     | 1516                             | 1050         | 000     | 2244   | جوزيف، ميشال حنا البيروتي   منتجع Belle                                    | 219 807<br>287 808   | 807        |                                                                       |
| 9386/6 - 21/12/2017                                   | 4516                             | 1250         | 900     | 3266   | Azur                                                                       |                      |            |                                                                       |
|                                                       |                                  | 8            |         |        |                                                                            | 367                  | 809        | تعدي على الأملاك العامة البحرية من                                    |
|                                                       | 560                              |              | 15      | 560    | لا معلومات عن المالكين                                                     | 337                  | 810        | أصحاب عقار متاخم                                                      |
| 614/6 - 17/1/2018                                     | - 1980 466                       | 466          | 326     | 1514   | نجيب، جوزيف عبدو غصن   مسبح أبناء<br>الخليج                                | 302                  | 811        |                                                                       |
| 613/6 - 17/1/2018                                     |                                  | 1900   400   | 320     | 0 1314 | ورثة منون أبو صالح؛ فيولت سعيد منسى  <br>مسبح أبناء الخليج                 | 223                  | 812        |                                                                       |
| 874/6 - 23/1/2018                                     | 1390                             |              | 590     | 1390   | لا معلومات عن المالكين   منتجع ايغ مارين                                   | 282                  | 813        |                                                                       |

<sup>\*</sup> المصدر: تقرير وزارة الأشغال العامة والنقل - ٢٠٢٠ وصور جوية

أقر قانون ٦٤ في ٢٠١٧/١٠/٢ لفرض ضرائب ورسوم جديدة بهدف زيادة ايرادات الدولة. المادة ١١من القانون تسمح للمتعدي بمعالجة الإشغال غير القانوني للأملاك العامة البحرية من خلال تقديم طلب لوزارة الأشغال العامة والنقل بين ٢٠١٧/١٠/٢٠ ودفع الرسوم اللازمة. تم تمديد المهلة المحددة لتقديم الطلب ٦ أشهر من٢١٩/٠٤/٠٠ الى ٢٠١٩/١٠/٠٠ بحجب قانون ٢٠١٩/١٢٢.