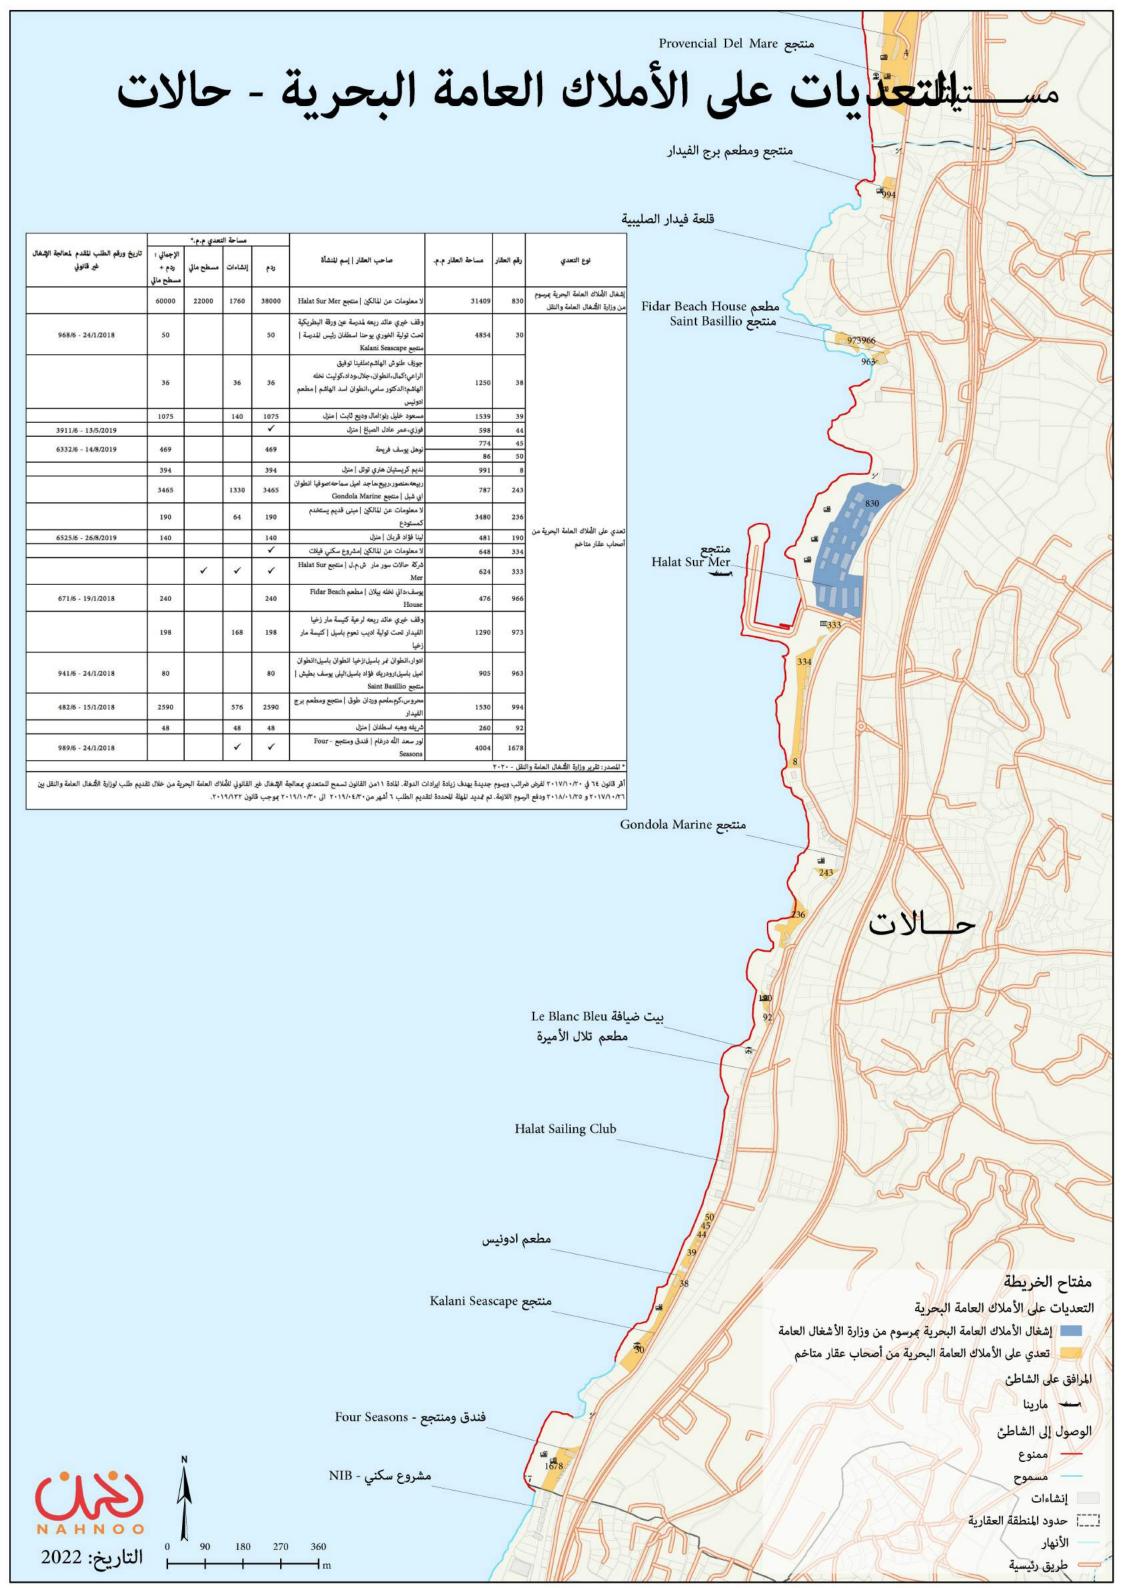

أقر قانون ٦٤ في ٢٠١٧/١٠/٢٠ لفرض ضرائب ورسوم جديدة بهدف زيادة ايرادات الدولة. المادة ١١من القانون تسمح للمتعدي بمعالجة الإشغال غير القانوني للأملاك العامة البحرية من خلال تقديم طلب لوزارة الأشغال العامة والنقل بين ٢٠١٧/١٠/٢٦ و

الأملاك العامة البحرية بمرسوم من وزارة الأشغال العامة والنقل تعدي على الأملاك العامة البحرية من أصحاب عقار متاخم

غير ممنوع؛ لكن لا يوجد طريق للمشاة تؤدي إلى الشاطئ

المرافق على الشاطئ

هركز للجيش

---- منشآت خاصة

الوصول إلى الشاطئ

[[] حدود المنطقة العقارية

الأنهار

طريق رئيسية

الساحل السابق