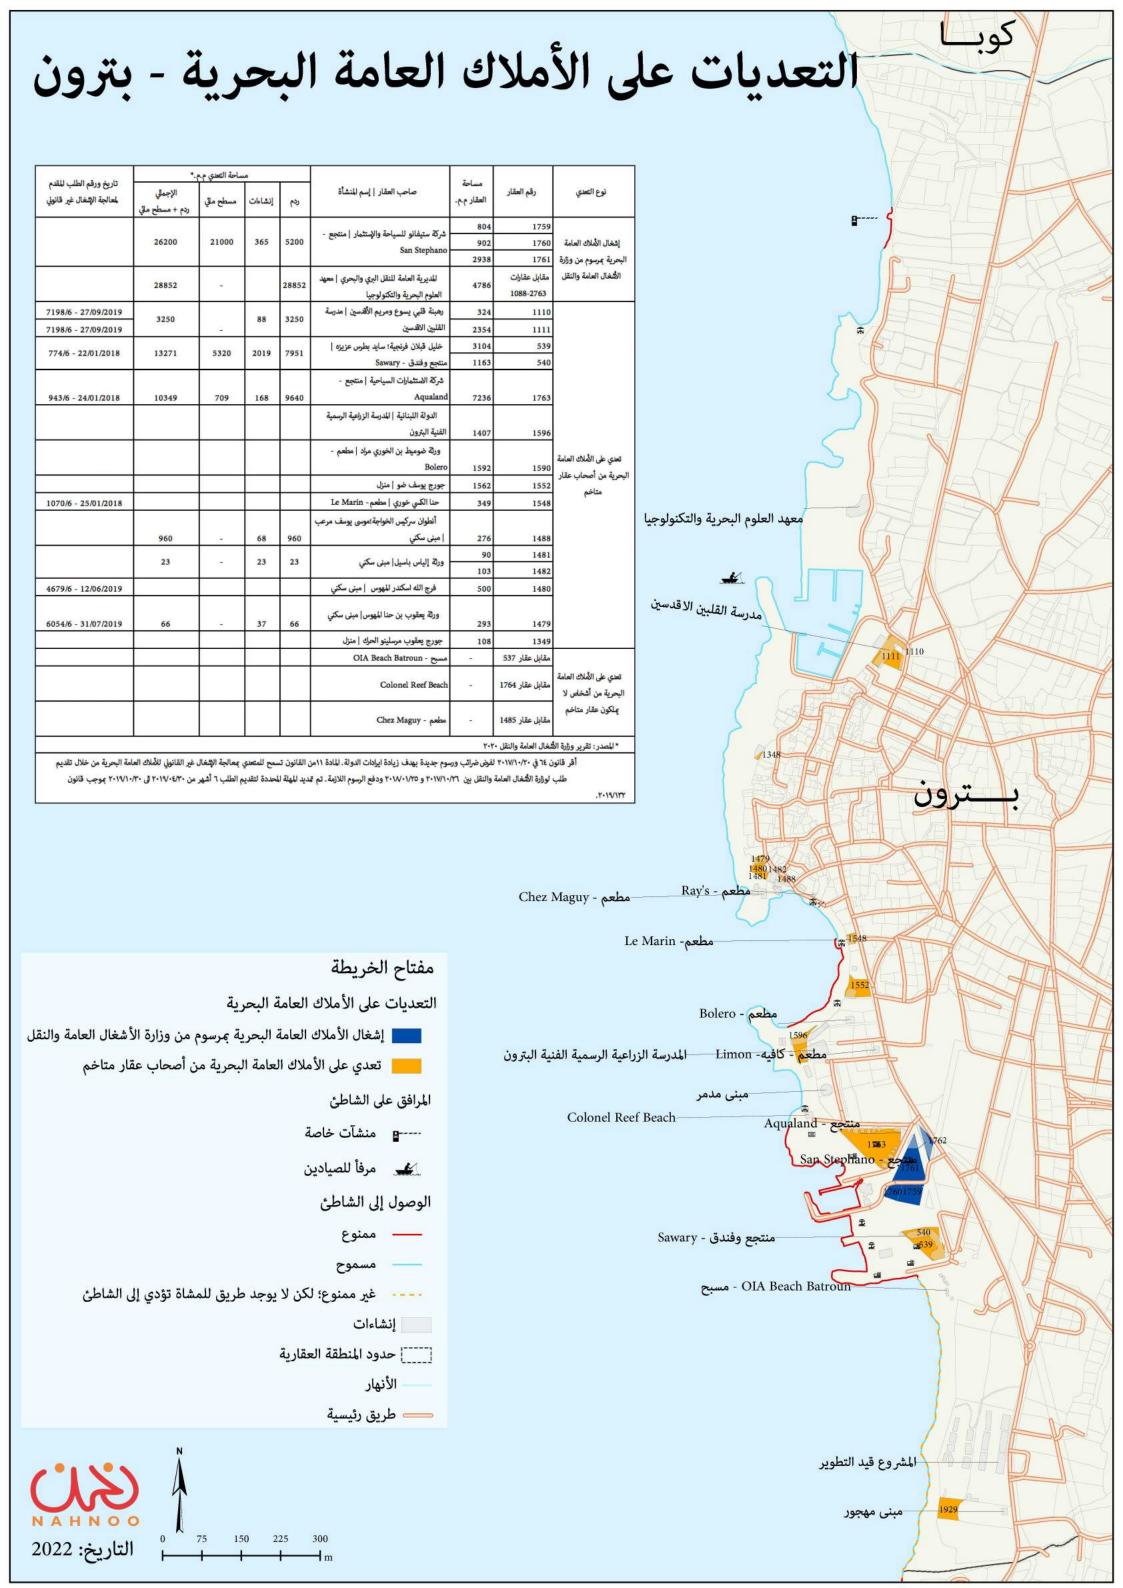

أقر قانون ٦٤ في ٢٠١٧/١٠/٢٠ لفرض ضرائب ورسوم جديدة بهدف زيادة ايرادات الدولة. المادة ١١من القانون تسمح للمتعدي بمعالجة الإشغال غير القانوني للأملاك العامة البحرية من خلال تقديم طلب لوزارة الأشغال العامة والنقل بين ٢٠١٧/١٠/٢٦ و

الأملاك العامة البحرية بمرسوم من وزارة الأشغال العامة والنقل تعدي على الأملاك العامة البحرية من أصحاب عقار متاخم

غير ممنوع؛ لكن لا يوجد طريق للمشاة تؤدي إلى الشاطئ

المرافق على الشاطئ

هركز للجيش

---- منشآت خاصة

الوصول إلى الشاطئ

[[] حدود المنطقة العقارية

الأنهار

طريق رئيسية

الساحل السابق