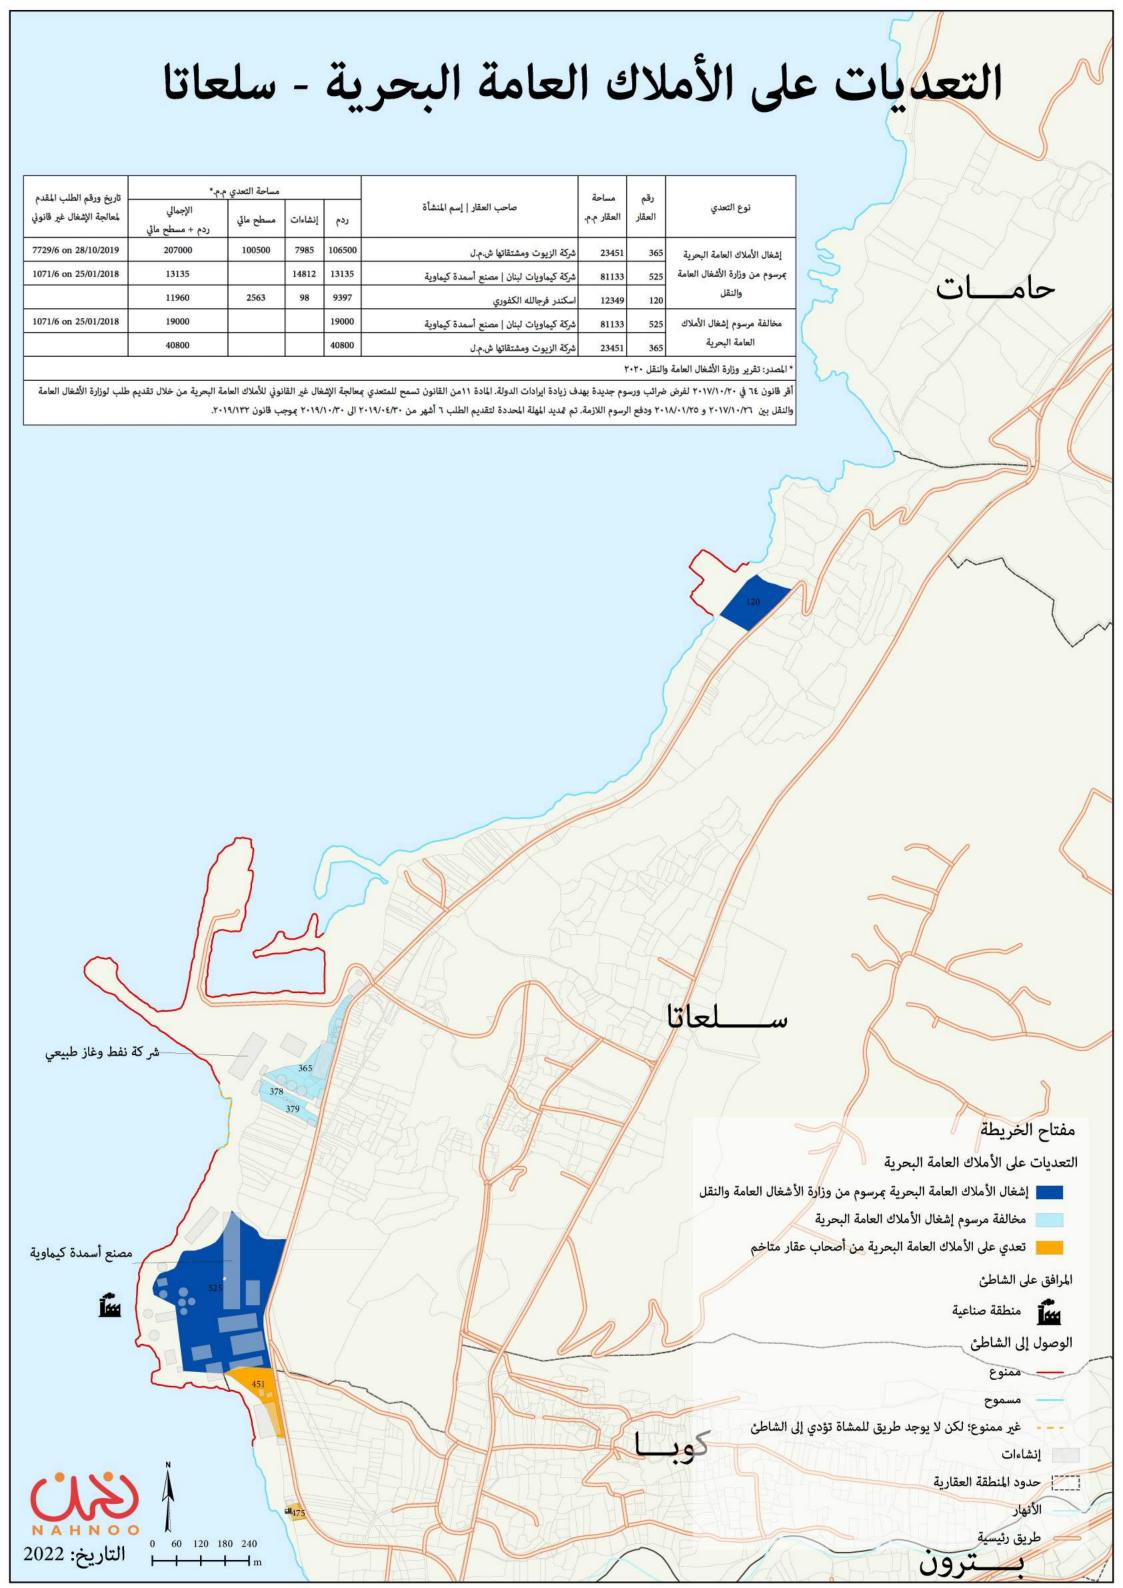

الأملاك العامة البحرية بمرسوم من وزارة الأشغال العامة والنقل تعدي على الأملاك العامة البحرية من أصحاب عقار متاخم

غير ممنوع؛ لكن لا يوجد طريق للمشاة تؤدي إلى الشاطئ

المرافق على الشاطئ

هركز للجيش

---- منشآت خاصة

الوصول إلى الشاطئ

[[] حدود المنطقة العقارية

الأنهار

طريق رئيسية

الساحل السابق