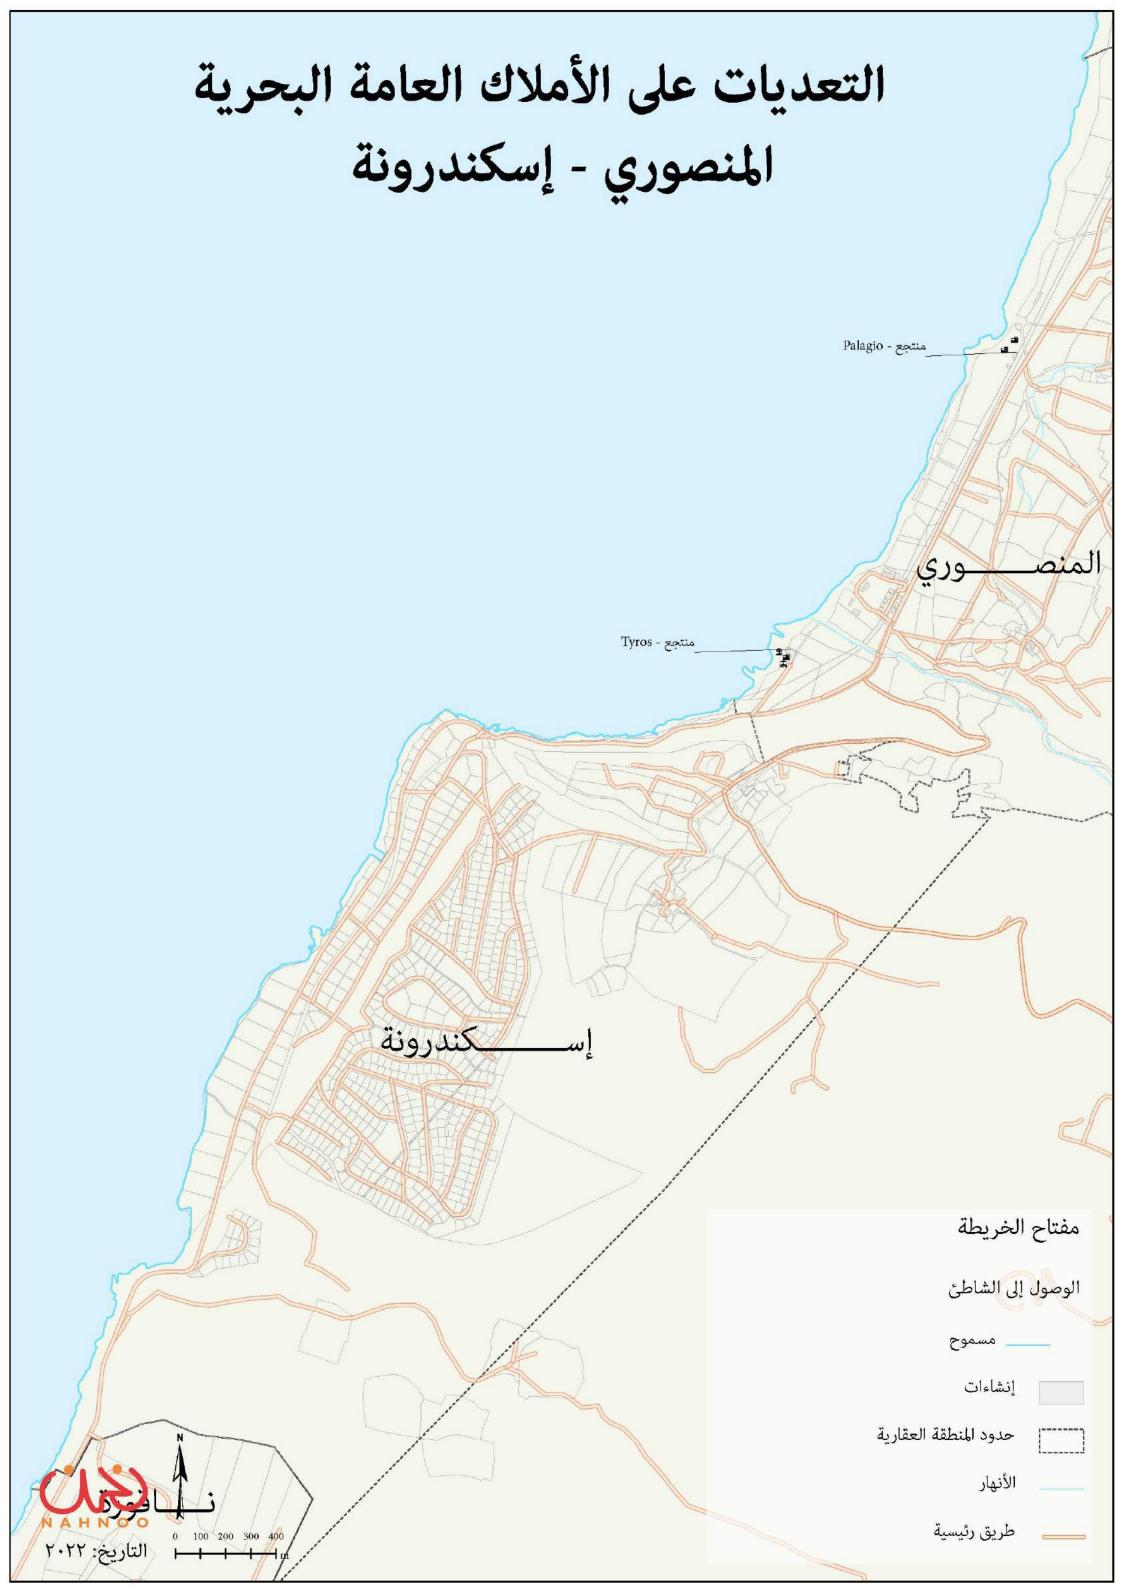

الوصول إلى الشاطئ

[[] حدود المنطقة العقارية

الأنهار

طريق رئيسية

الساحل السابق