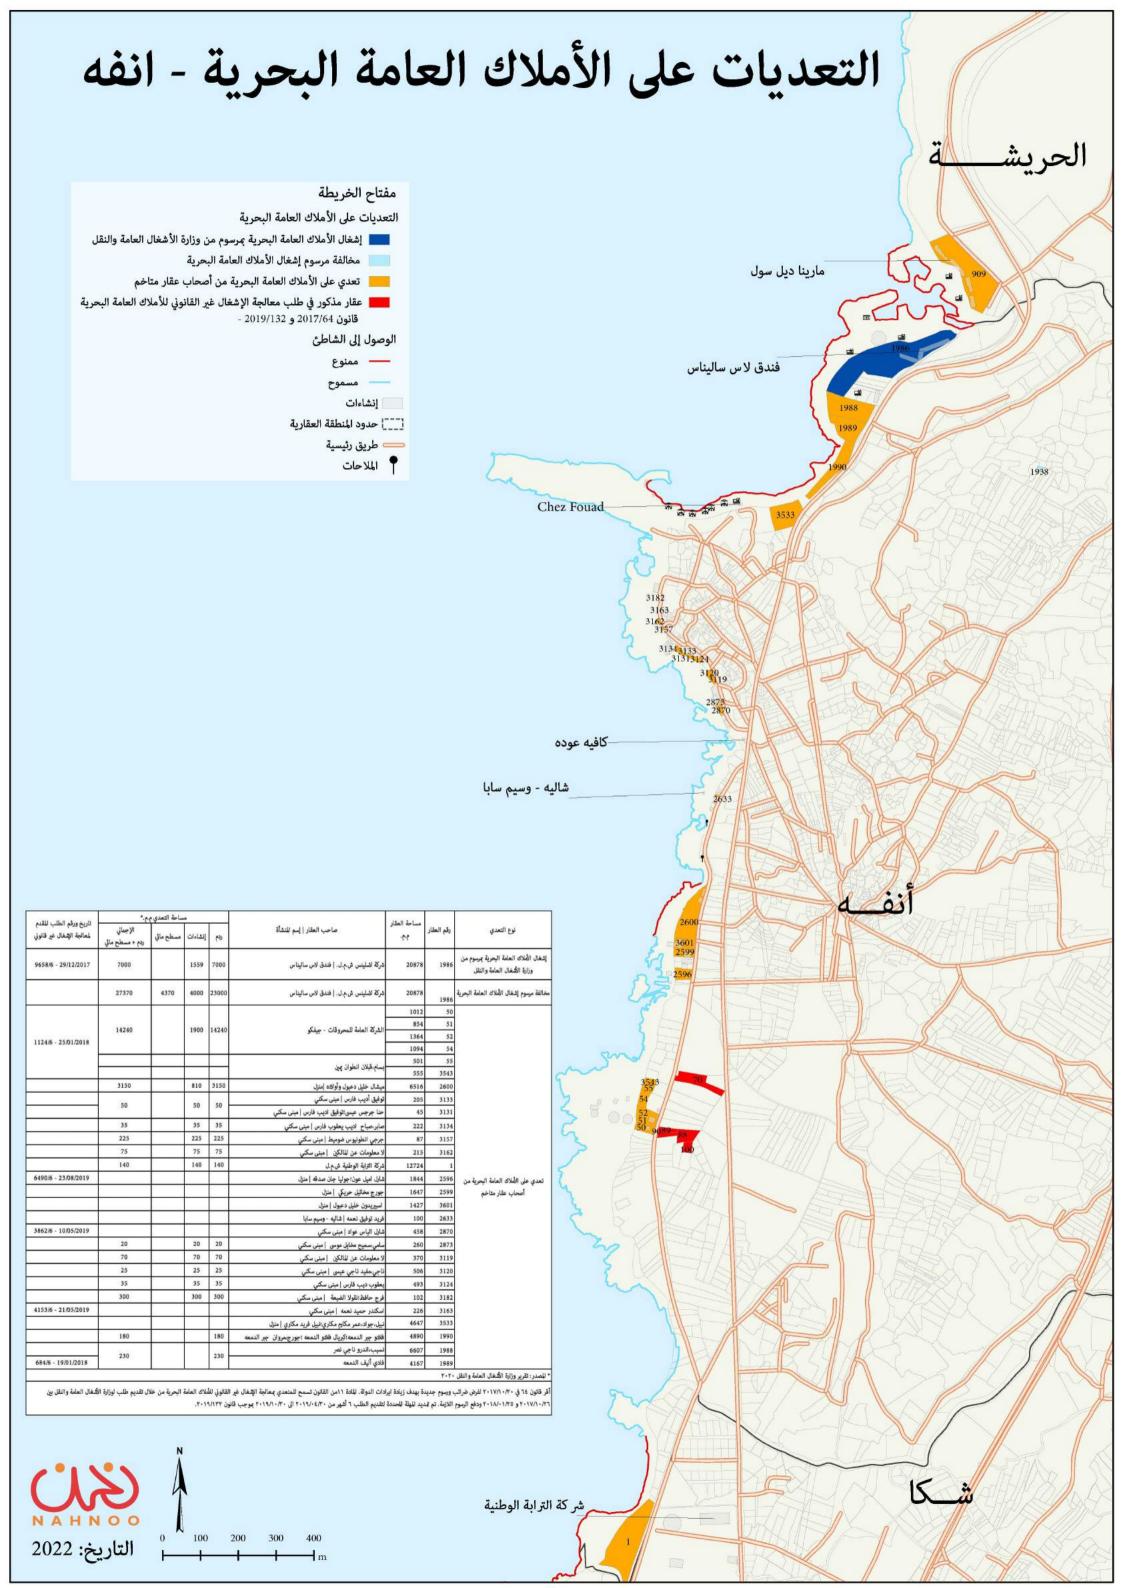

أقر قانون ٦٤ في ٢٠١٧/١٠/٢٠ لفرض ضرائب ورسوم جديدة بهدف زيادة ايرادات الدولة. المادة ١١من القانون تسمح للمتعدي بمعالجة الإشغال غير القانوني للأملاك العامة البحرية من خلال تقديم طلب لوزارة الأشغال العامة والنقل بين ٢٠١٧/١٠/٢٦ و

\* المصدر: تقرير وزارة الأشغال العامة والنقل - ٢٠٢٠ وصور جوية

أقر قانون ٦٢ في ٢٠١٧/١٠/٢ لفرض ضرائب ورسوم جديدة بهدف زيادة ايرادات الدولة. المادة ١١من القانون تسمح للمتعدي بمعالجة الإشغال غير القانوني للأملاك العامة البحرية من خلال تقديم طلب لوزارة الأشغال العامة والنقل بين ٢٠١٧/١٠/٣٢ ووجب قانون ٢٠١٩/١٣٣.