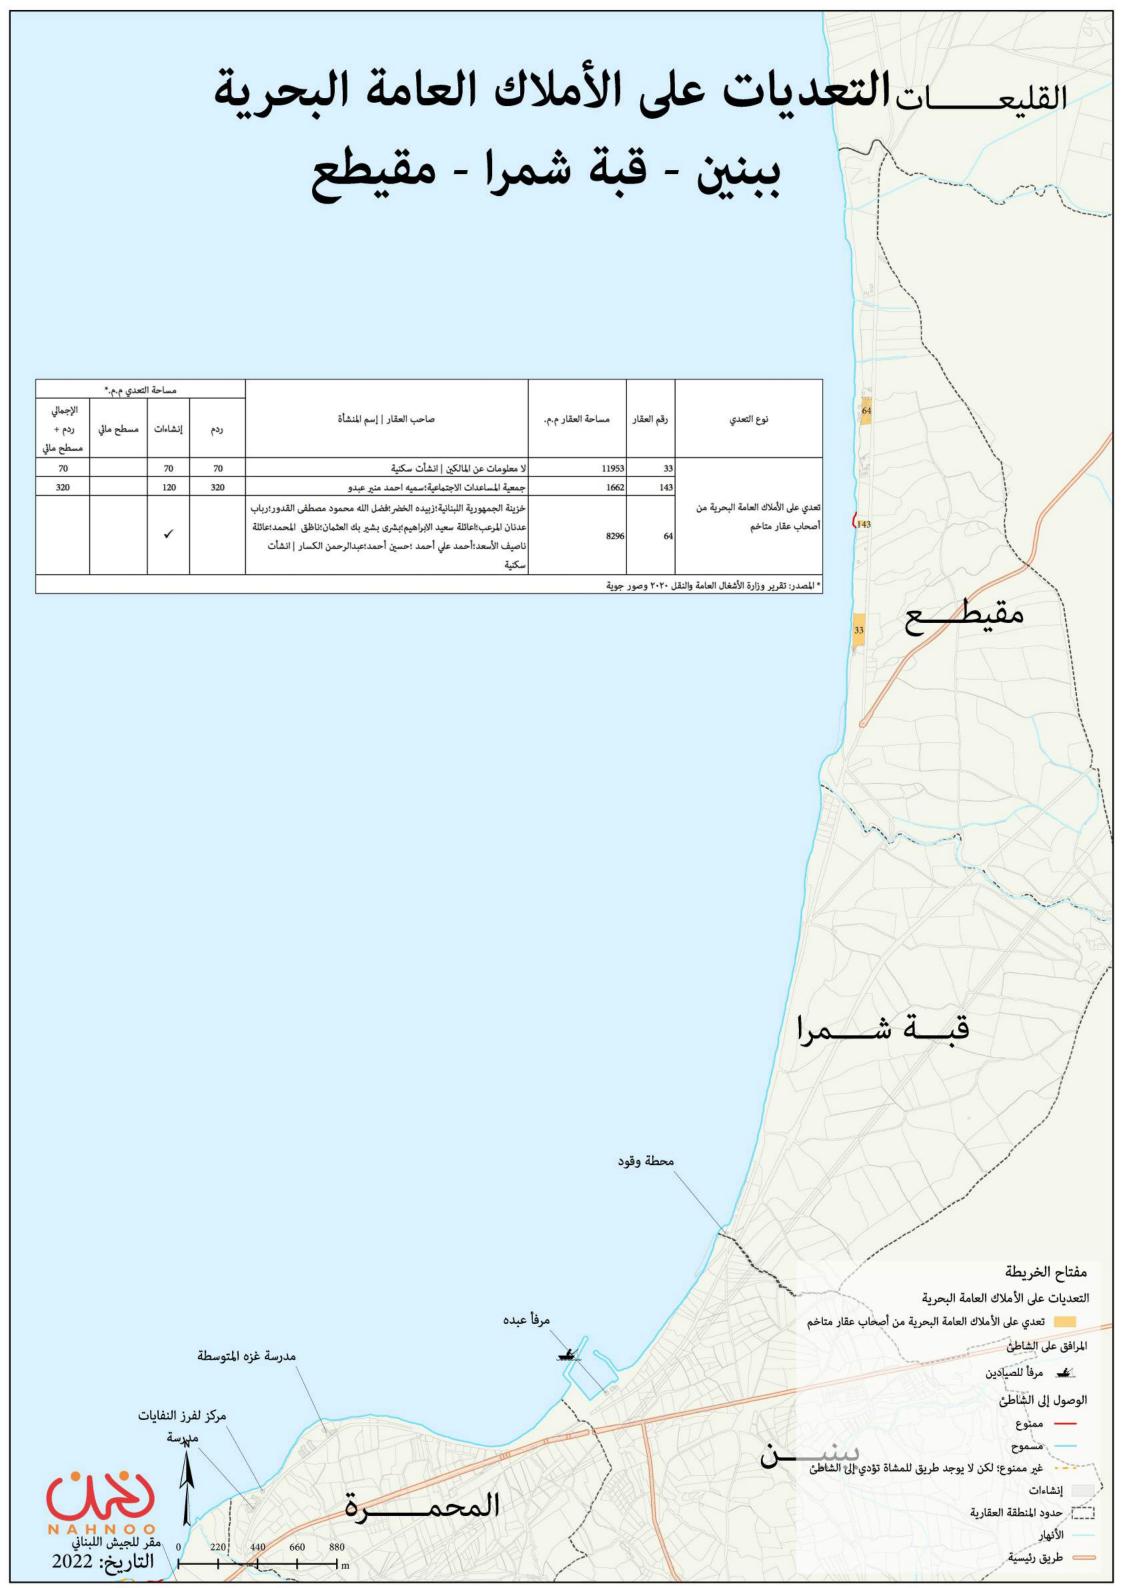

## التعديات على الأملاك العامة البحرية - المنية

| تاريخ ورقم الطلب المقدم لمعالجة<br>الإشغال غير قانوني |                                | تعدي م.م.* | مساحة ال |     |                                                           |                   |            | نوع التعدي                        |
|-------------------------------------------------------|--------------------------------|------------|----------|-----|-----------------------------------------------------------|-------------------|------------|-----------------------------------|
|                                                       | الإجمالي<br>ردم +<br>مسطح مائي | مسطح مائي  | إنشاءات  | ردم | صاحب العقار   إسم المنشأة                                 | مساحة العقار م.م. | رقم العقار |                                   |
|                                                       |                                |            | <b>✓</b> |     | لا معلومات عن المالكين   معمل المعرباني للرخام والغرانيت  | 366               | 201        |                                   |
|                                                       |                                |            | 1        |     | كمال محمد صالح الخير   بلاج عامر للعائلات                 | 3711              | 78         |                                   |
| 7348/6 - 03/10/2019                                   |                                |            | <b>✓</b> |     | الشركة العربية التجارية العامة ش.م.م   بلاج عامر للعائلات | 4386              | 2842       |                                   |
| 2                                                     |                                |            | 1        |     | محمود ابراهيم الخير   منتجع اكواريوس                      | 5992              | 2385       |                                   |
|                                                       |                                |            | 1        | ✓   | احمد اسعد الخير   مسبح أسعد                               | 4167              | 2625       |                                   |
|                                                       | 420                            |            | 200      | 420 | سعيد عبد القادر علم الدين وشركاه   مقهى ومطعم عين البرج   | 28666             | 29         | عدي على الأملاك العامة البحرية من |