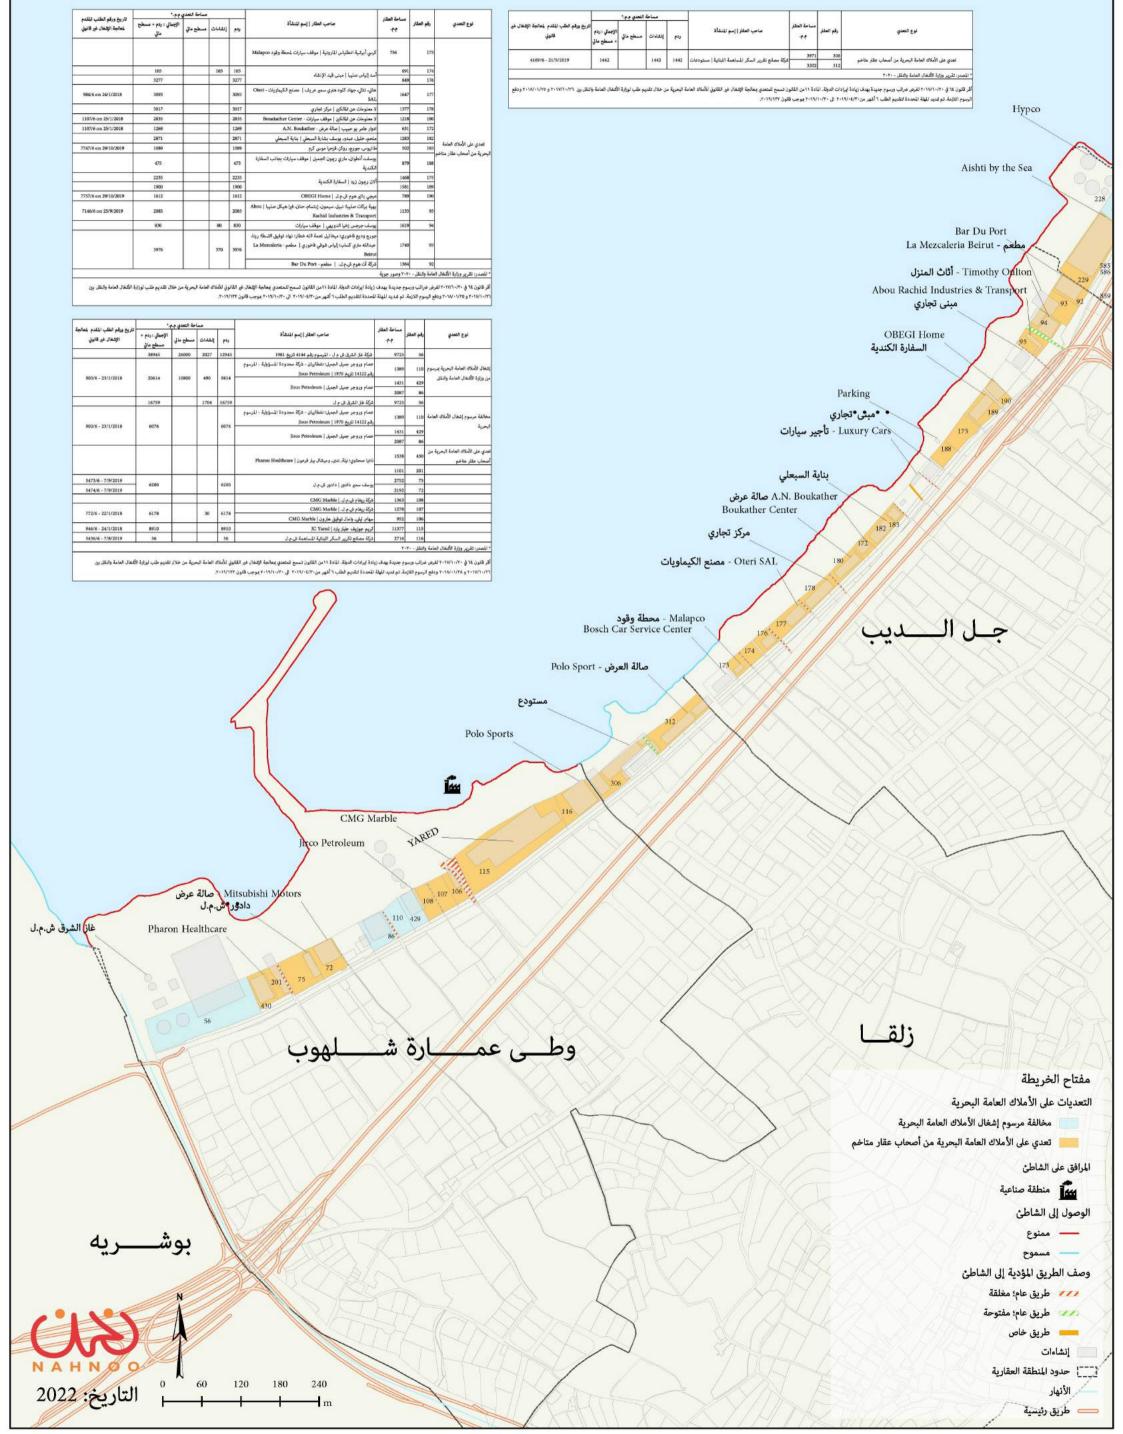

أقر قانون ٦٤ في ٢٠١٧/١٠/٢٠ لفرض ضرائب ورسوم جديدة بهدف زيادة ايرادات الدولة. المادة ١١من القانون تسمح للمتعدي بمعالجة الإشغال غير القانوني للأملاك العامة البحرية من خلال تقديم طلب لوزارة الأشغال العامة والنقل بين ٢٠١٧/١٠/٢٦ و