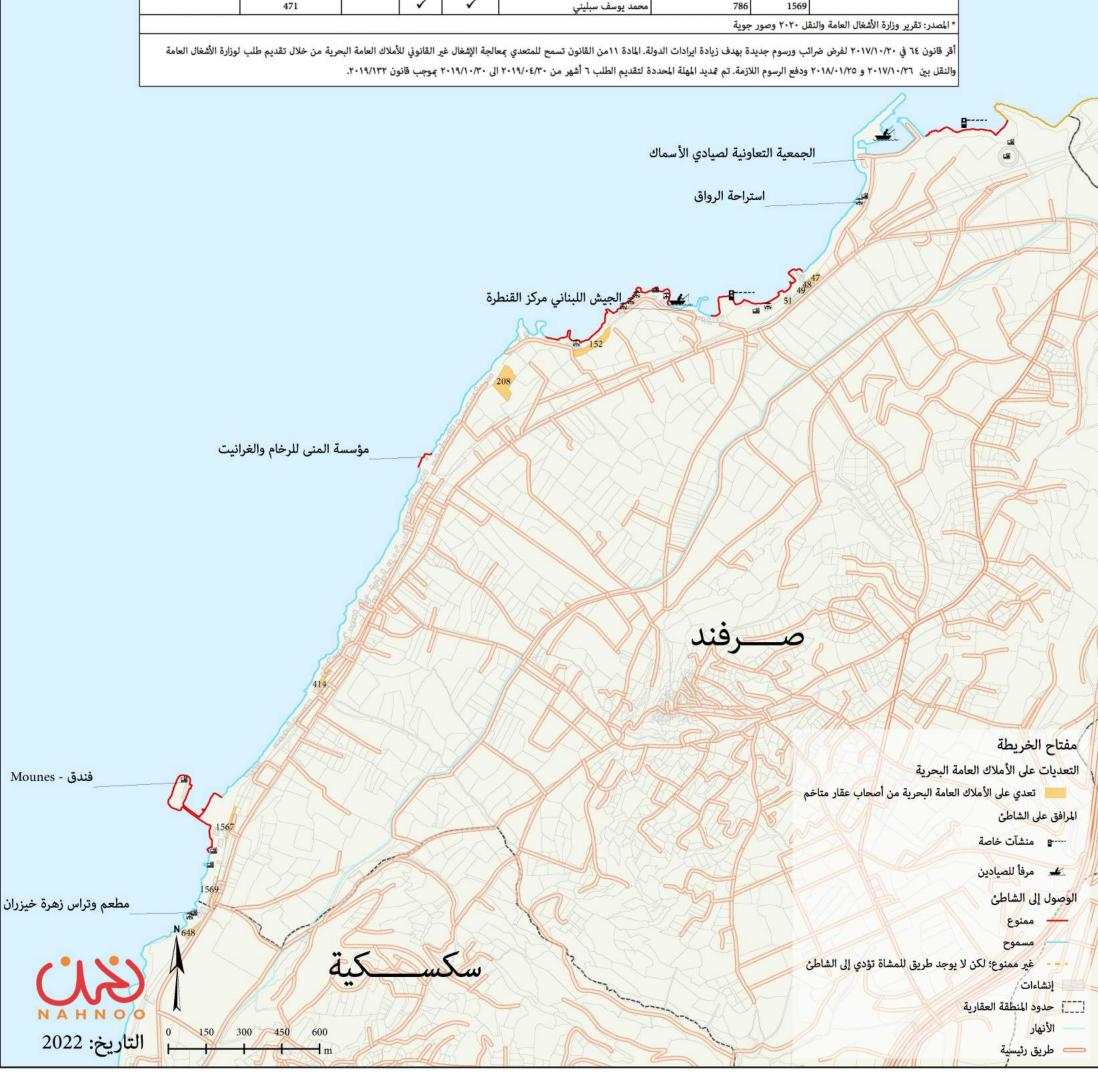

أقر قانون ٦٤ في ٢٠١٧/١٠/٢٠ لفرض ضرائب ورسوم جديدة بهدف زيادة ايرادات الدولة. المادة ١١من القانون تسمح للمتعدي بمعالجة الإشغال غير القانوني للأملاك العامة البحرية من خلال تقديم طلب لوزارة الأشغال العامة والنقل بين ٢٠١٧/١٠/٢٦ و