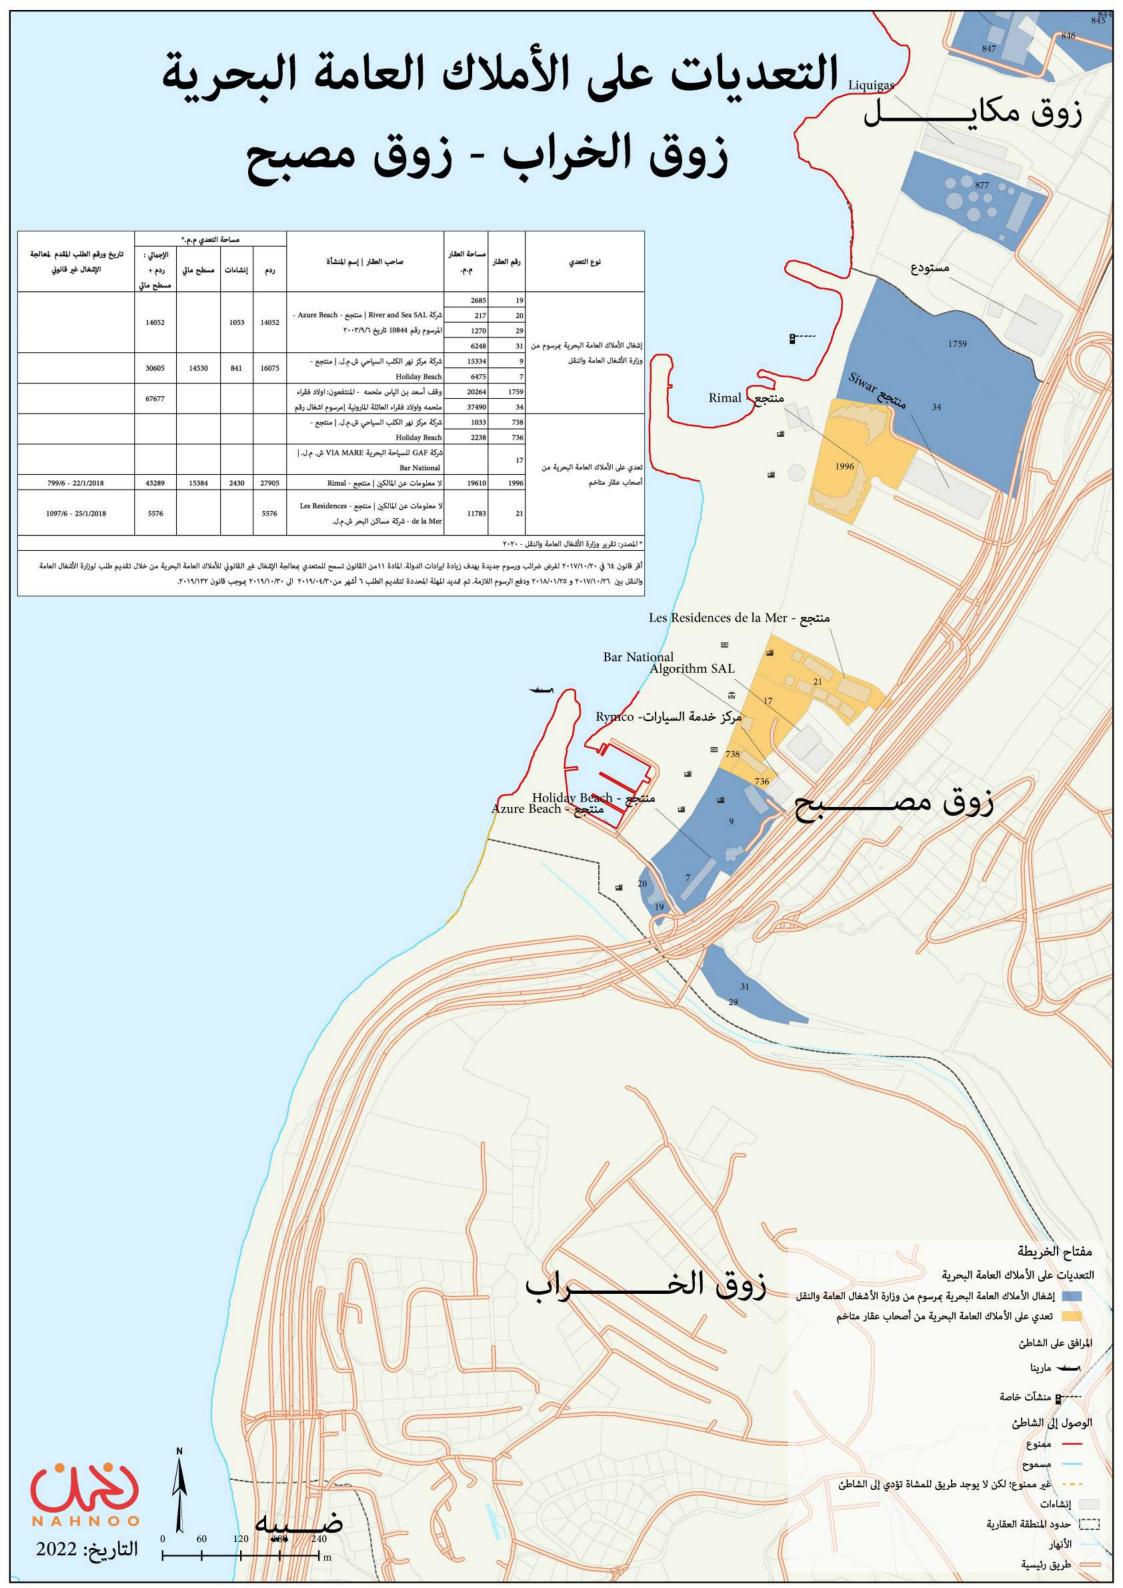

|
| 874/6 - 23/1/2018                                     | 1390                             |              | 590     | 1390   | لا معلومات عن المالكين   منتجع ايغ مارين                                   | 282                  | 813        |                                                                       |

<sup>\*</sup> المصدر: تقرير وزارة الأشغال العامة والنقل - ٢٠٢٠ وصور جوية

أقر قانون ٦٤ في ٢٠١٧/١٠/٢ لفرض ضرائب ورسوم جديدة بهدف زيادة ايرادات الدولة. المادة ١١من القانون تسمح للمتعدي بمعالجة الإشغال غير القانوني للأملاك العامة البحرية من خلال تقديم طلب لوزارة الأشغال العامة والنقل بين ٢٠١٧/١٠/٢٠ ودفع الرسوم اللازمة. تم تمديد المهلة المحددة لتقديم الطلب ٦ أشهر من٢١٩/٠٤/٠٠ الى ٢٠١٩/١٠/٠٠ بحجب قانون ٢٠١٩/١٢٢.











## التعديات على الأملاك العامة البحرية وطى عمارة شلهوب - زلقا - جل الديب





## التعديات على الأملاك العامة البحرية - بيروت أريخ ورقم الطلب المقدم المتعدي / إسم المنشأة لعالجة الإشغال غير قاتوني جامعة الأمريكية في بيروت 9,200 لبحرية عرسوم من وزارة الأشغال العامة والنقل شركة Universal Bank SAL / مطعم عروس البحر؛ مقهى شائيلا؛ مقهى روضة ؛ مدينة الملاهي بخالفة مرسوم إشغال لأملاك العامة البحرية 752/6 - 22/1/2018 لشركة الوطنية للزيوت اللبنانية لشركة الوطنية للزيوت اللبنانية بدي على الأملاك العامة مد عبد الرحمن ال غالي وشركاته / Petit Café 2781 لر قانون ٦٤ في ٢٠١٧/١٠/٢ لفرض ضرائب ورسوم جديدة بهدف زيادة ايزدات الدولة. المادة ١٦من القانون تسمح للمتعدي بمعالجة الإشغال غير القانوني للأملاك العامة البحرية من خلال قديم طلب لوفرة الأشغال العامة والنقل بين ٢٠١٧/١٠٢٦ و ٢٠١٧/١٠٢٥ ودفع الرسوم اللازمة