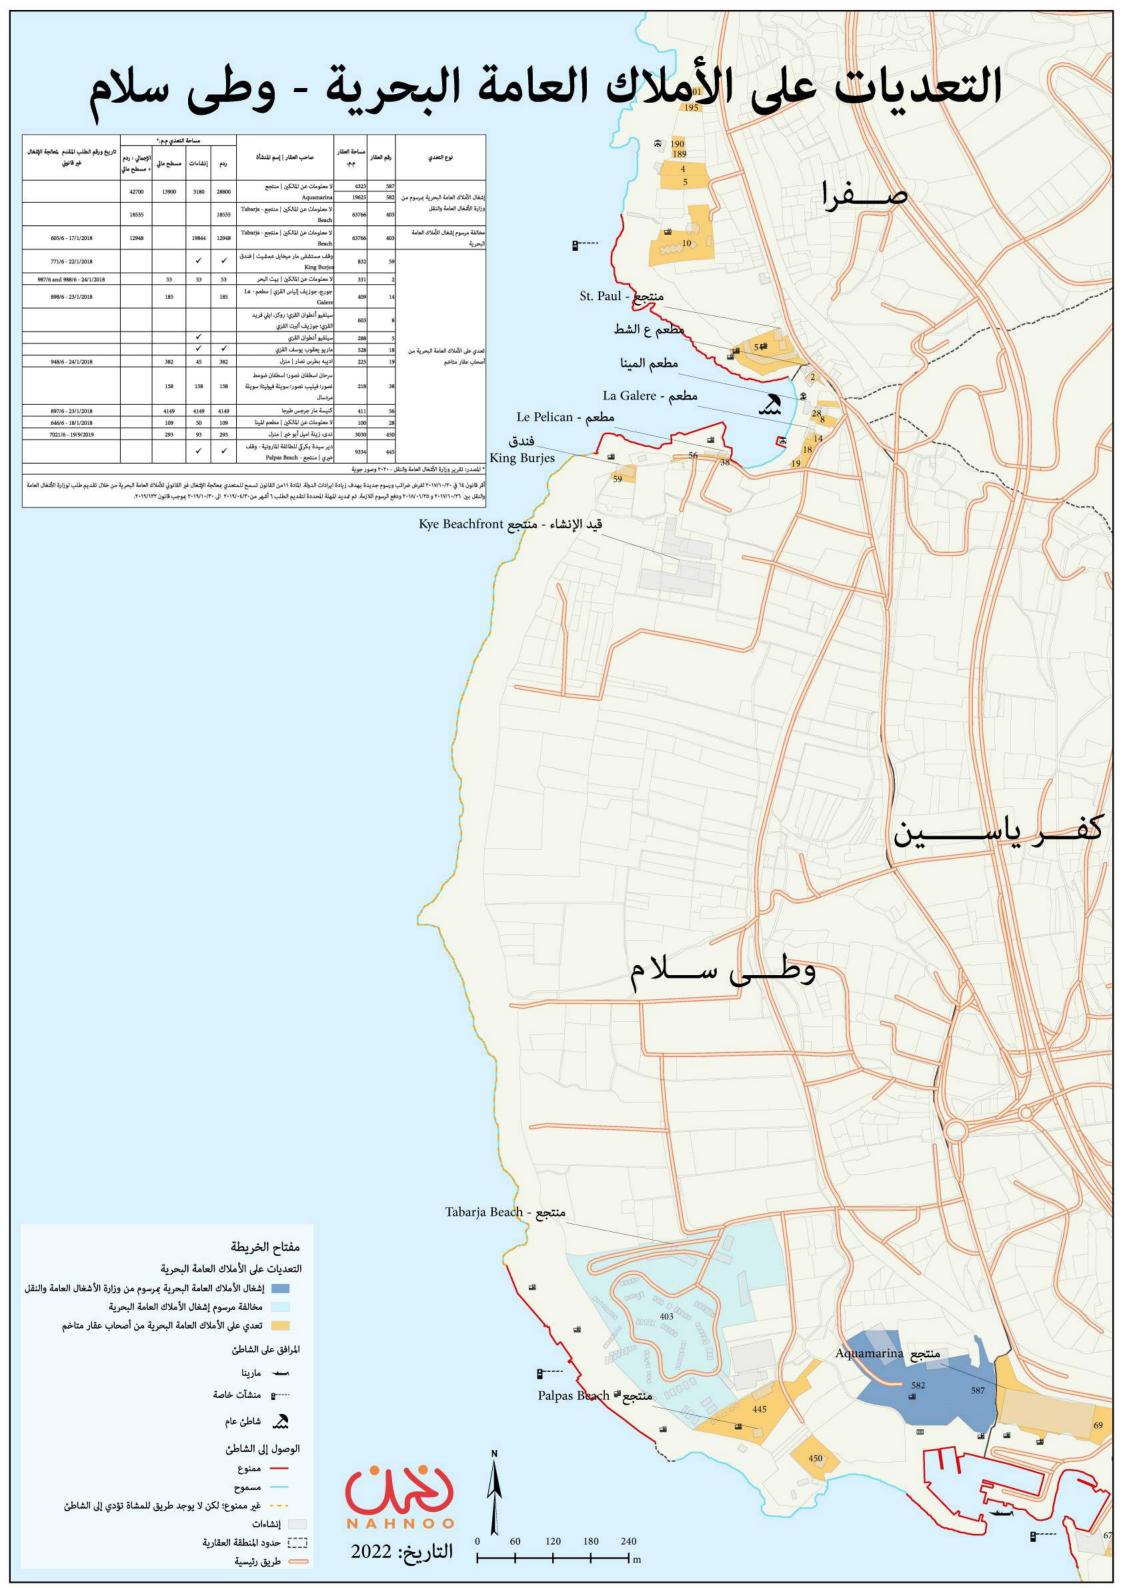

أقر قانون ٦٤ في ٢٠١٧/١٠/٢٠ لفرض ضرائب ورسوم جديدة بهدف زيادة ايرادات الدولة. المادة ١١من القانون تسمح للمتعدي بمعالجة الإشغال غير القانوني للأملاك العامة البحرية من خلال تقديم طلب لوزارة الأشغال العامة والنقل بين ٢٠١٧/١٠/٢٦ و

الأملاك العامة البحرية بمرسوم من وزارة الأشغال العامة والنقل تعدي على الأملاك العامة البحرية من أصحاب عقار متاخم

غير ممنوع؛ لكن لا يوجد طريق للمشاة تؤدي إلى الشاطئ

المرافق على الشاطئ

هركز للجيش

---- منشآت خاصة

الوصول إلى الشاطئ

[[] حدود المنطقة العقارية

الأنهار

طريق رئيسية

الساحل السابق