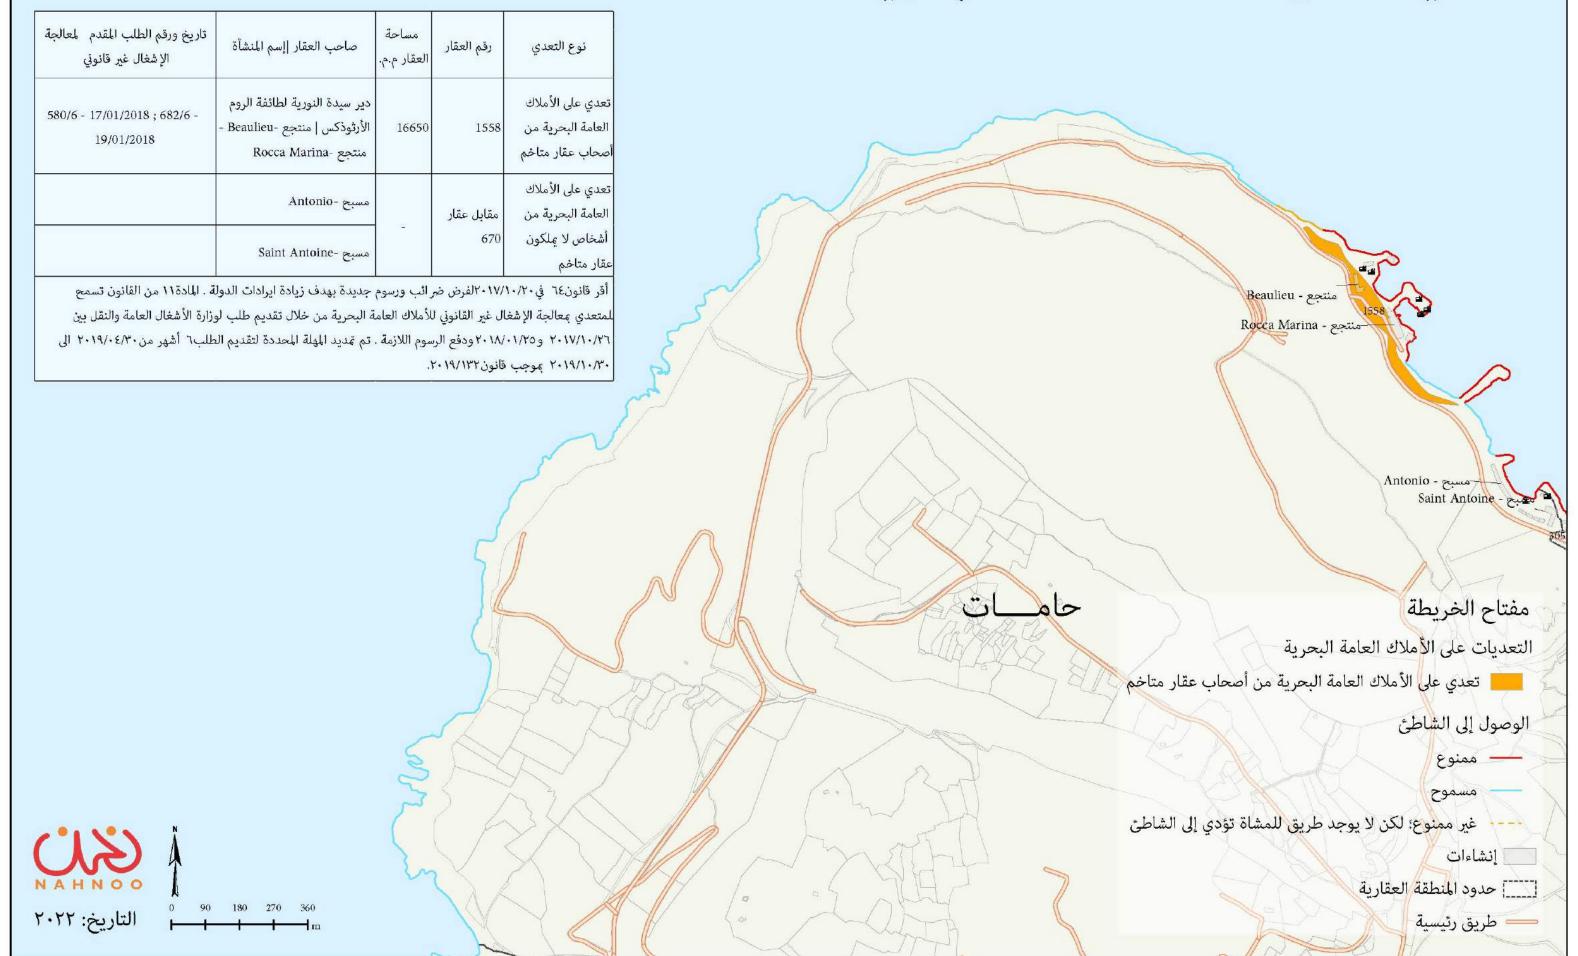

## التعديات على الأملاك العامة البحرية - حامات

الأملاك العامة البحرية بمرسوم من وزارة الأشغال العامة والنقل تعدي على الأملاك العامة البحرية من أصحاب عقار متاخم

غير ممنوع؛ لكن لا يوجد طريق للمشاة تؤدي إلى الشاطئ

المرافق على الشاطئ

هركز للجيش

---- منشآت خاصة

الوصول إلى الشاطئ

[[] حدود المنطقة العقارية

الأنهار

طريق رئيسية

الساحل السابق