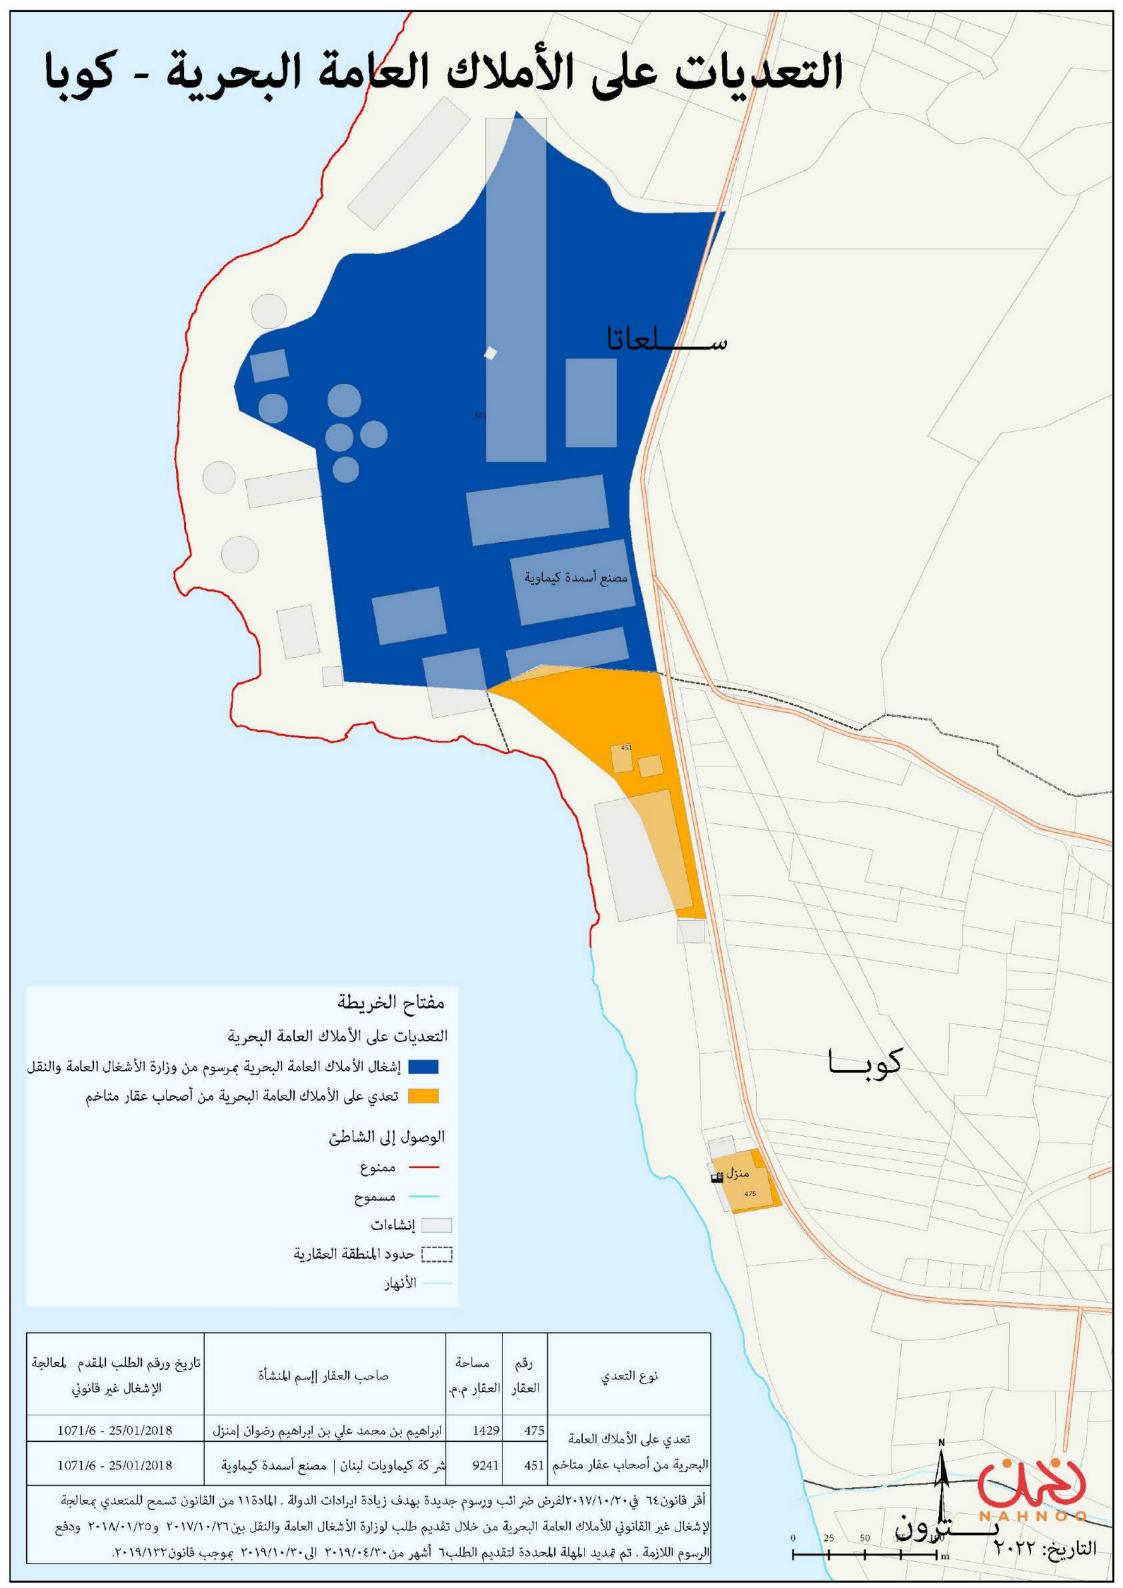

أقر قانون ٦٤ في ٢٠١٧/١٠/٢٠ لفرض ضرائب ورسوم جديدة بهدف زيادة ايرادات الدولة. المادة ١١من القانون تسمح للمتعدي بمعالجة الإشغال غير القانوني للأملاك العامة البحرية من خلال تقديم طلب لوزارة الأشغال العامة والنقل بين ٢٠١٧/١٠/٢٦ و

الأملاك العامة البحرية بمرسوم من وزارة الأشغال العامة والنقل تعدي على الأملاك العامة البحرية من أصحاب عقار متاخم

غير ممنوع؛ لكن لا يوجد طريق للمشاة تؤدي إلى الشاطئ

المرافق على الشاطئ

هركز للجيش

---- منشآت خاصة

الوصول إلى الشاطئ

[[] حدود المنطقة العقارية

الأنهار

طريق رئيسية

الساحل السابق