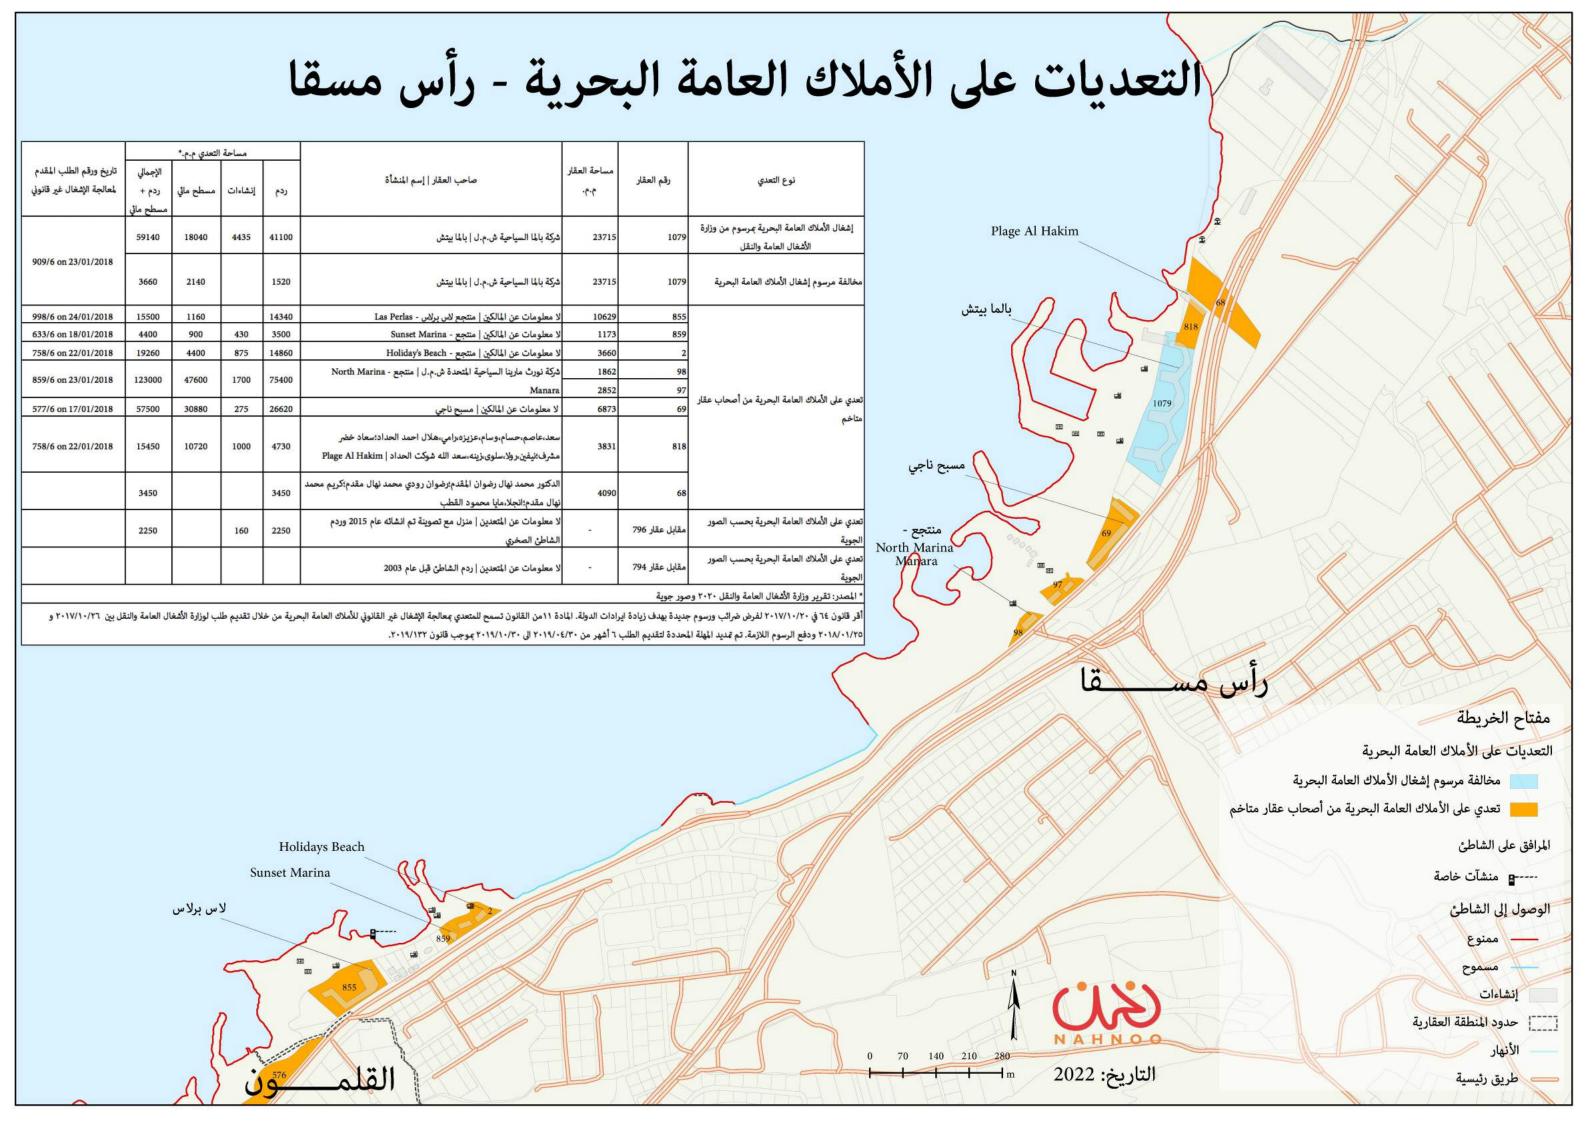

أقر قانون ٦٤ في ٢٠١٧/١٠/٢٠ لفرض ضرائب ورسوم جديدة بهدف زيادة ايرادات الدولة. المادة ١١من القانون تسمح للمتعدي بمعالجة الإشغال غير القانوني للأملاك العامة البحرية من خلال تقديم طلب لوزارة الأشغال العامة والنقل بين ٢٠١٧/١٠/٢٦ و

\* المصدر: تقرير وزارة الأشغال العامة والنقل - ٢٠٢٠ وصور جوية

أقر قانون ٦٢ في ٢٠١٧/١٠/٢ لفرض ضرائب ورسوم جديدة بهدف زيادة ايرادات الدولة. المادة ١١من القانون تسمح للمتعدي بمعالجة الإشغال غير القانوني للأملاك العامة البحرية من خلال تقديم طلب لوزارة الأشغال العامة والنقل بين ٢٠١٧/١٠/٣٢ ووجب قانون ٢٠١٩/١٣٣.