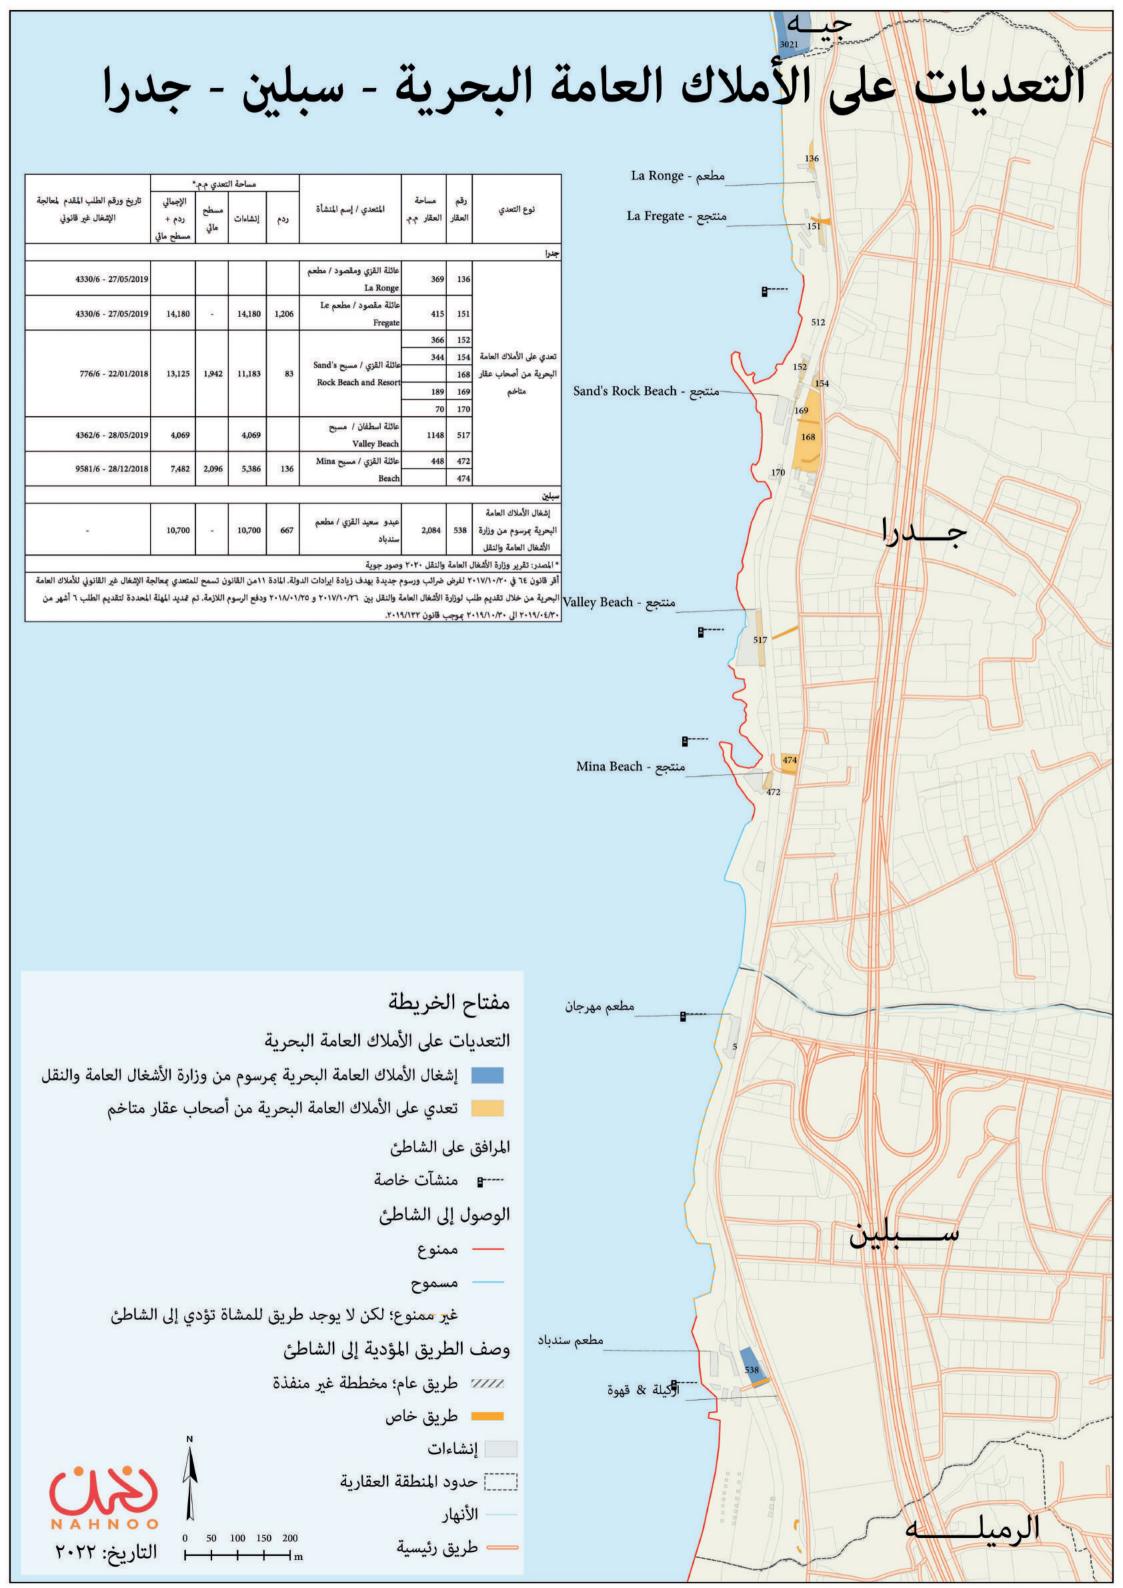

أقر قانون ٦٤ في ٢٠١٧/١٠/٢٠ لفرض ضرائب ورسوم جديدة بهدف زيادة ايرادات الدولة. المادة ١١من القانون تسمح للمتعدي بمعالجة الإشغال غير القانوني للأملاك العامة البحرية من خلال تقديم طلب لوزارة الأشغال العامة والنقل بين ٢٠١٧/١٠/٢٦ و

الأملاك العامة البحرية بمرسوم من وزارة الأشغال العامة والنقل تعدي على الأملاك العامة البحرية من أصحاب عقار متاخم

غير ممنوع؛ لكن لا يوجد طريق للمشاة تؤدي إلى الشاطئ

المرافق على الشاطئ

هركز للجيش

---- منشآت خاصة

الوصول إلى الشاطئ

[[] حدود المنطقة العقارية

الأنهار

طريق رئيسية

الساحل السابق