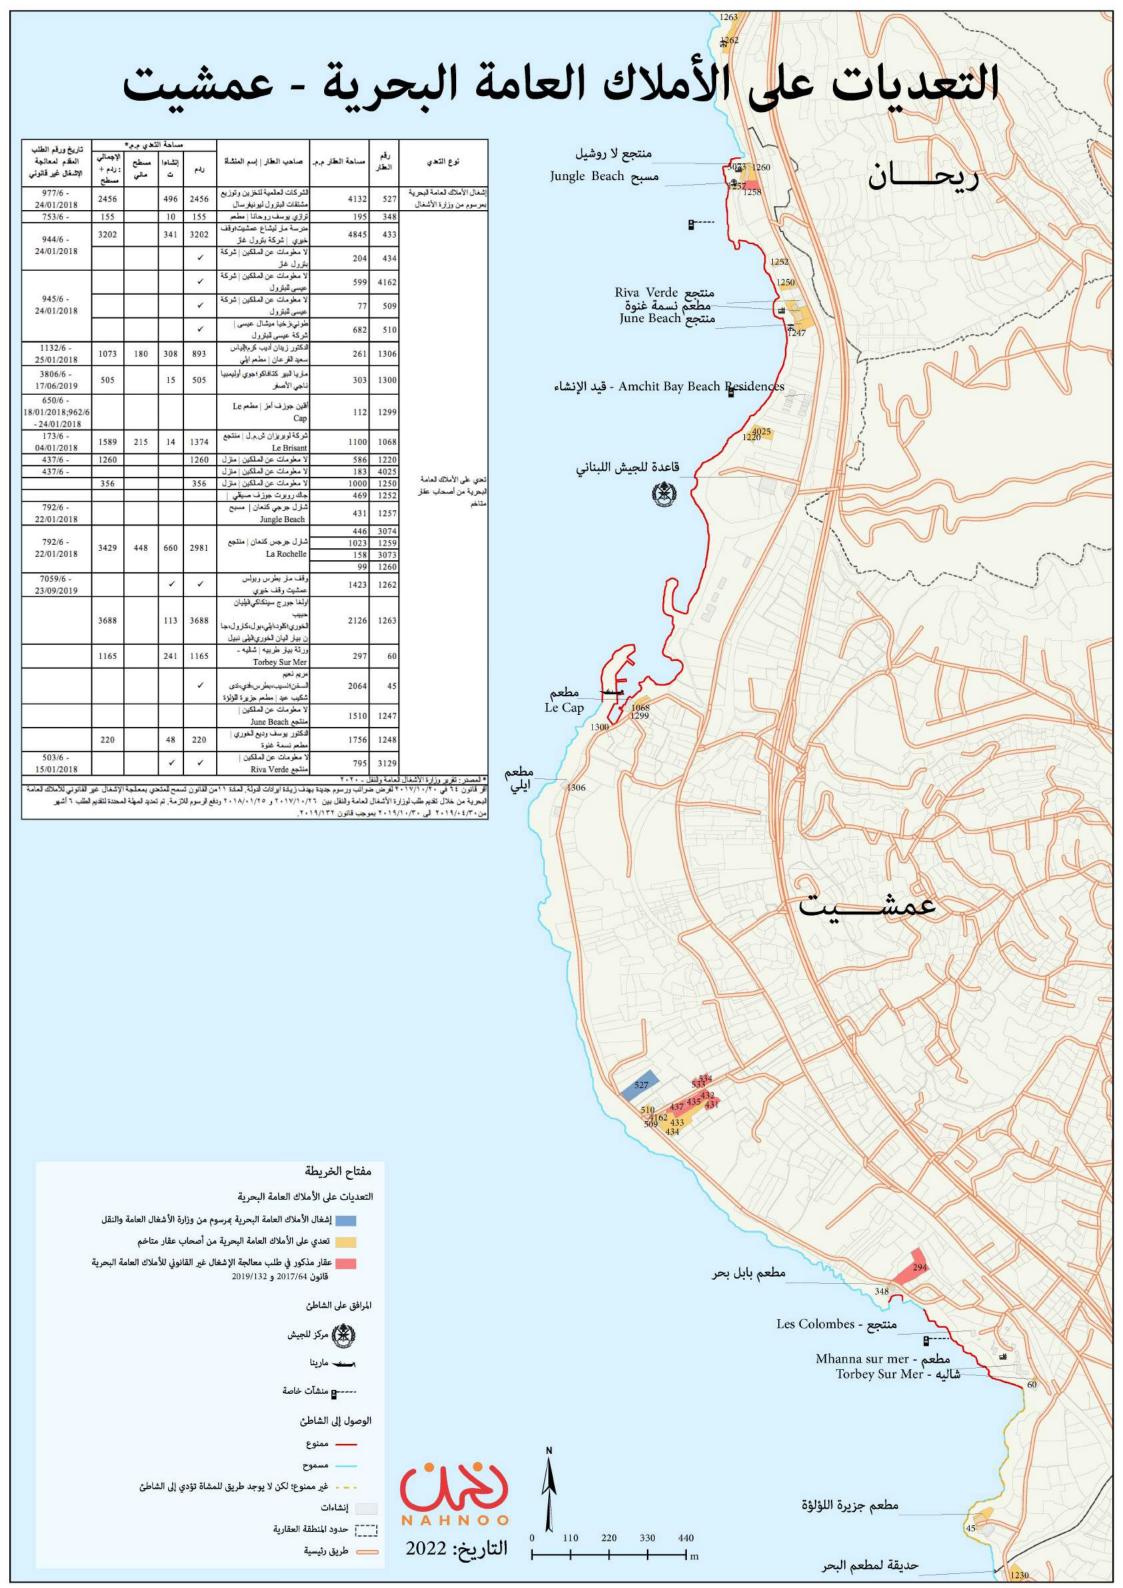

أقر قانون ٦٤ في ٢٠١٧/١٠/٢٠ لفرض ضرائب ورسوم جديدة بهدف زيادة ايرادات الدولة. المادة ١١من القانون تسمح للمتعدي بمعالجة الإشغال غير القانوني للأملاك العامة البحرية من خلال تقديم طلب لوزارة الأشغال العامة والنقل بين ٢٠١٧/١٠/٢٦ و

الأملاك العامة البحرية بمرسوم من وزارة الأشغال العامة والنقل تعدي على الأملاك العامة البحرية من أصحاب عقار متاخم

غير ممنوع؛ لكن لا يوجد طريق للمشاة تؤدي إلى الشاطئ

المرافق على الشاطئ

هركز للجيش

---- منشآت خاصة

الوصول إلى الشاطئ

[[] حدود المنطقة العقارية

الأنهار

طريق رئيسية

الساحل السابق