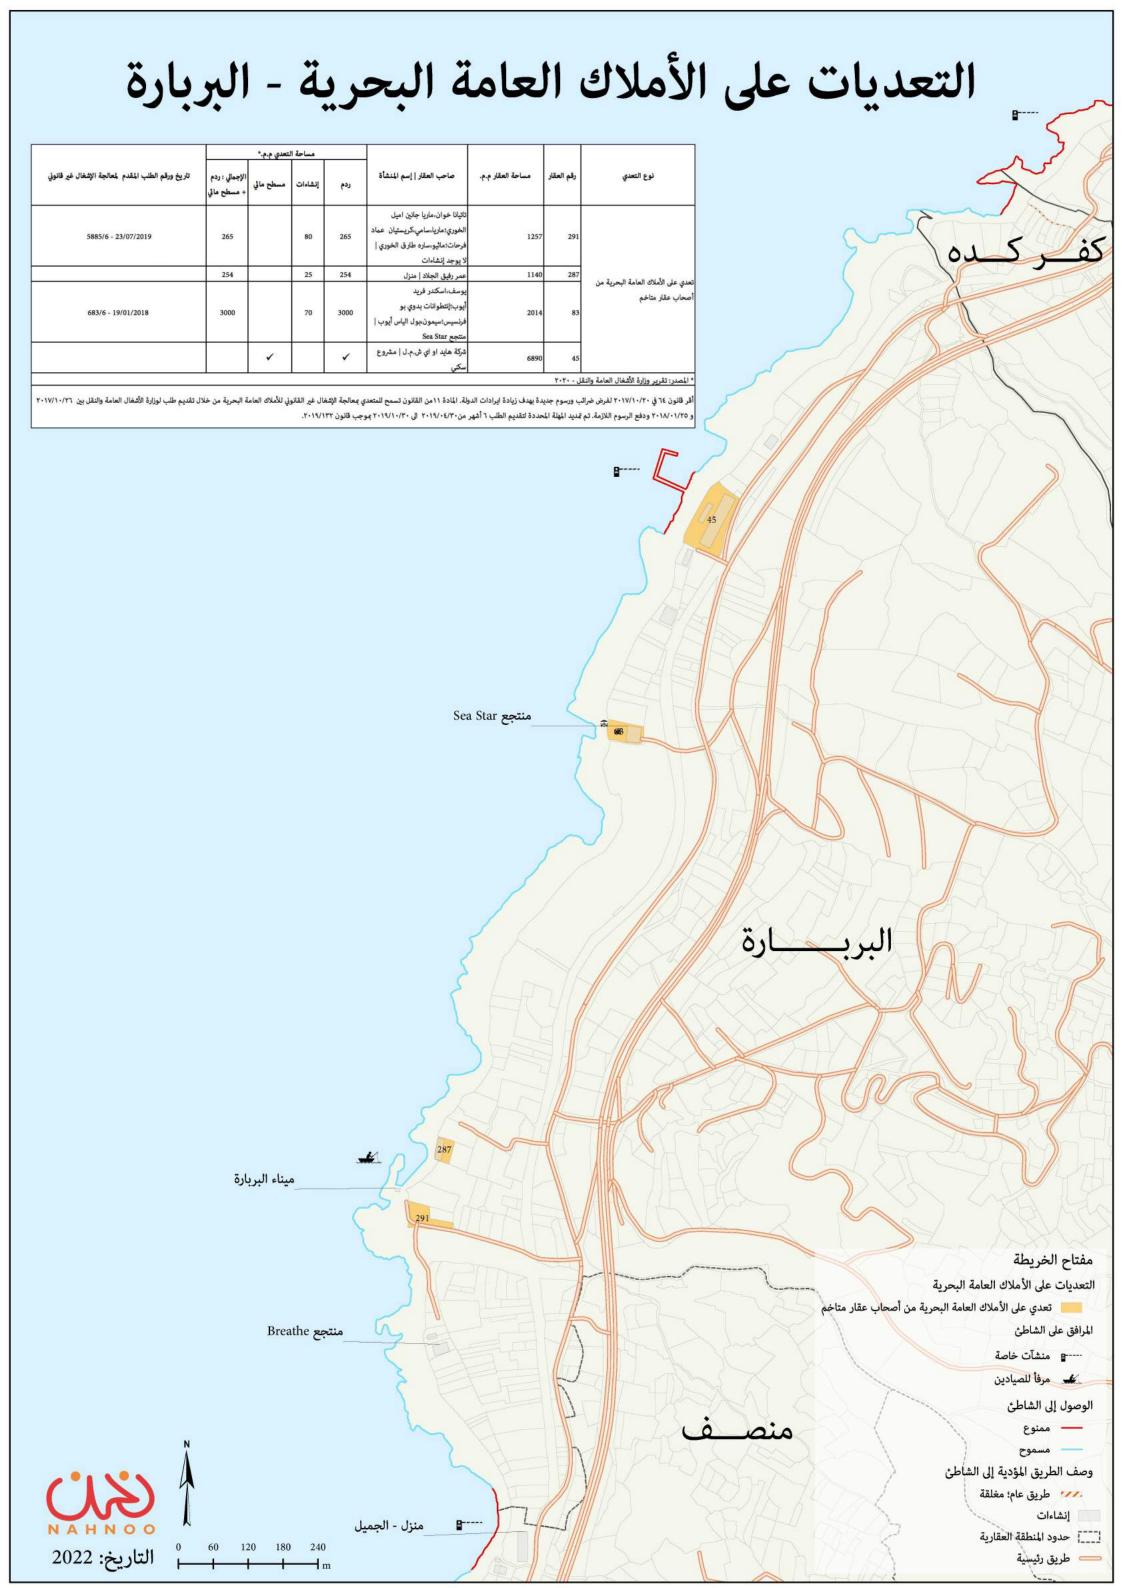

أقر قانون ٦٤ في ٢٠١٧/١٠/٢٠ لفرض ضرائب ورسوم جديدة بهدف زيادة ايرادات الدولة. المادة ١١من القانون تسمح للمتعدي بمعالجة الإشغال غير القانوني للأملاك العامة البحرية من خلال تقديم طلب لوزارة الأشغال العامة والنقل بين ٢٠١٧/١٠/٢٦ و

الأملاك العامة البحرية بمرسوم من وزارة الأشغال العامة والنقل تعدي على الأملاك العامة البحرية من أصحاب عقار متاخم

غير ممنوع؛ لكن لا يوجد طريق للمشاة تؤدي إلى الشاطئ

المرافق على الشاطئ

هركز للجيش

---- منشآت خاصة

الوصول إلى الشاطئ

[[] حدود المنطقة العقارية

الأنهار

طريق رئيسية

الساحل السابق