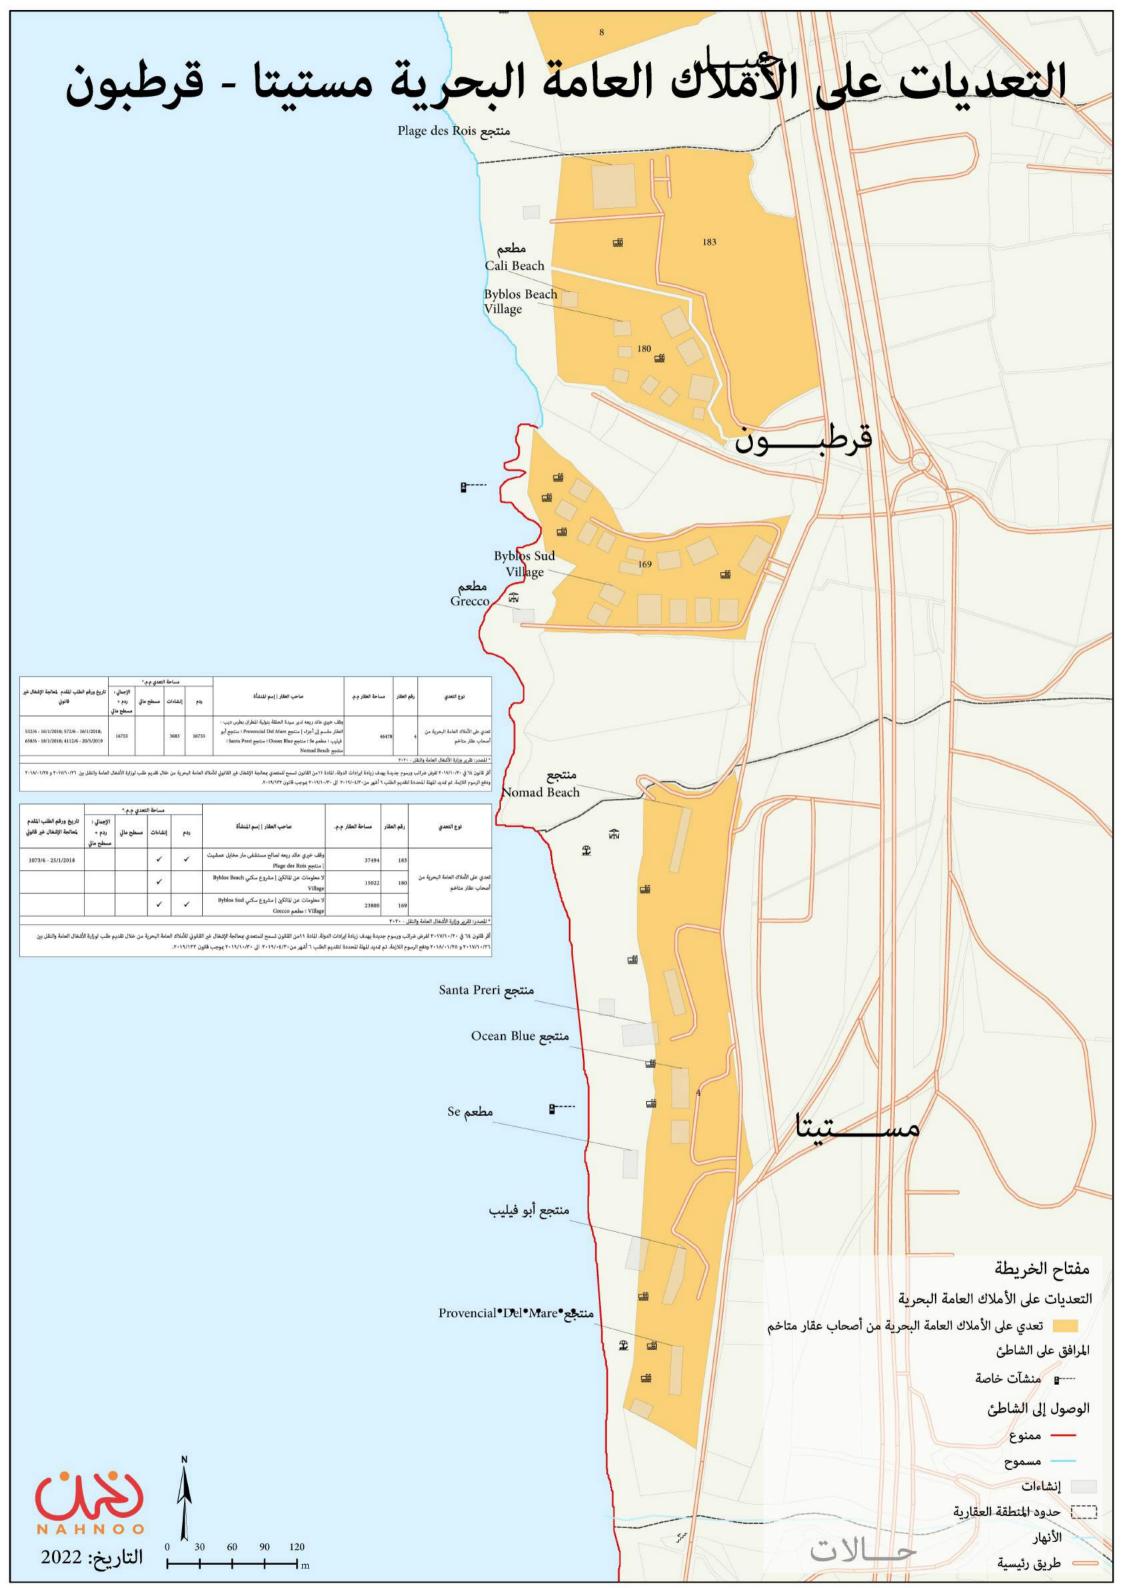

أقر قانون ٦٤ في ٢٠١٧/١٠/٢٠ لفرض ضرائب ورسوم جديدة بهدف زيادة ايرادات الدولة. المادة ١١من القانون تسمح للمتعدي بمعالجة الإشغال غير القانوني للأملاك العامة البحرية من خلال تقديم طلب لوزارة الأشغال العامة والنقل بين ٢٠١٧/١٠/٢٦ و

الأملاك العامة البحرية بمرسوم من وزارة الأشغال العامة والنقل تعدي على الأملاك العامة البحرية من أصحاب عقار متاخم

غير ممنوع؛ لكن لا يوجد طريق للمشاة تؤدي إلى الشاطئ

المرافق على الشاطئ

هركز للجيش

---- منشآت خاصة

الوصول إلى الشاطئ

[[] حدود المنطقة العقارية

الأنهار

طريق رئيسية

الساحل السابق