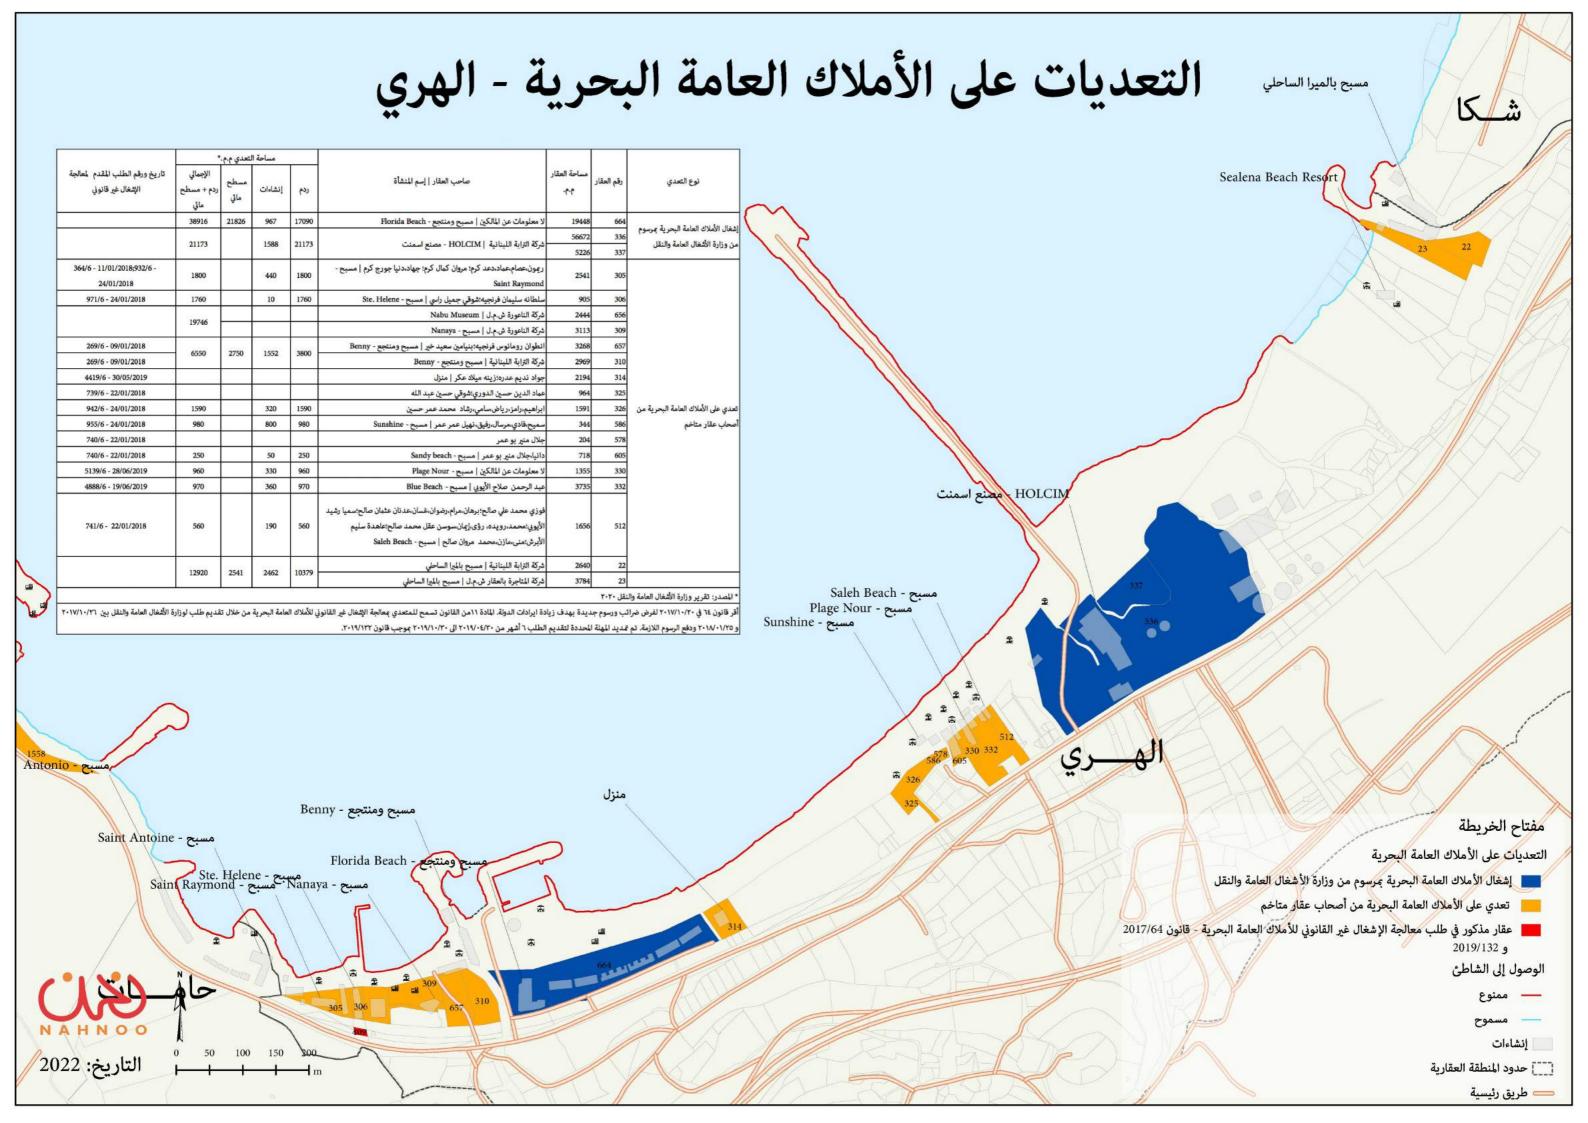

الأملاك العامة البحرية بمرسوم من وزارة الأشغال العامة والنقل تعدي على الأملاك العامة البحرية من أصحاب عقار متاخم

غير ممنوع؛ لكن لا يوجد طريق للمشاة تؤدي إلى الشاطئ

المرافق على الشاطئ

هركز للجيش

---- منشآت خاصة

الوصول إلى الشاطئ

[[] حدود المنطقة العقارية

الأنهار

طريق رئيسية

الساحل السابق