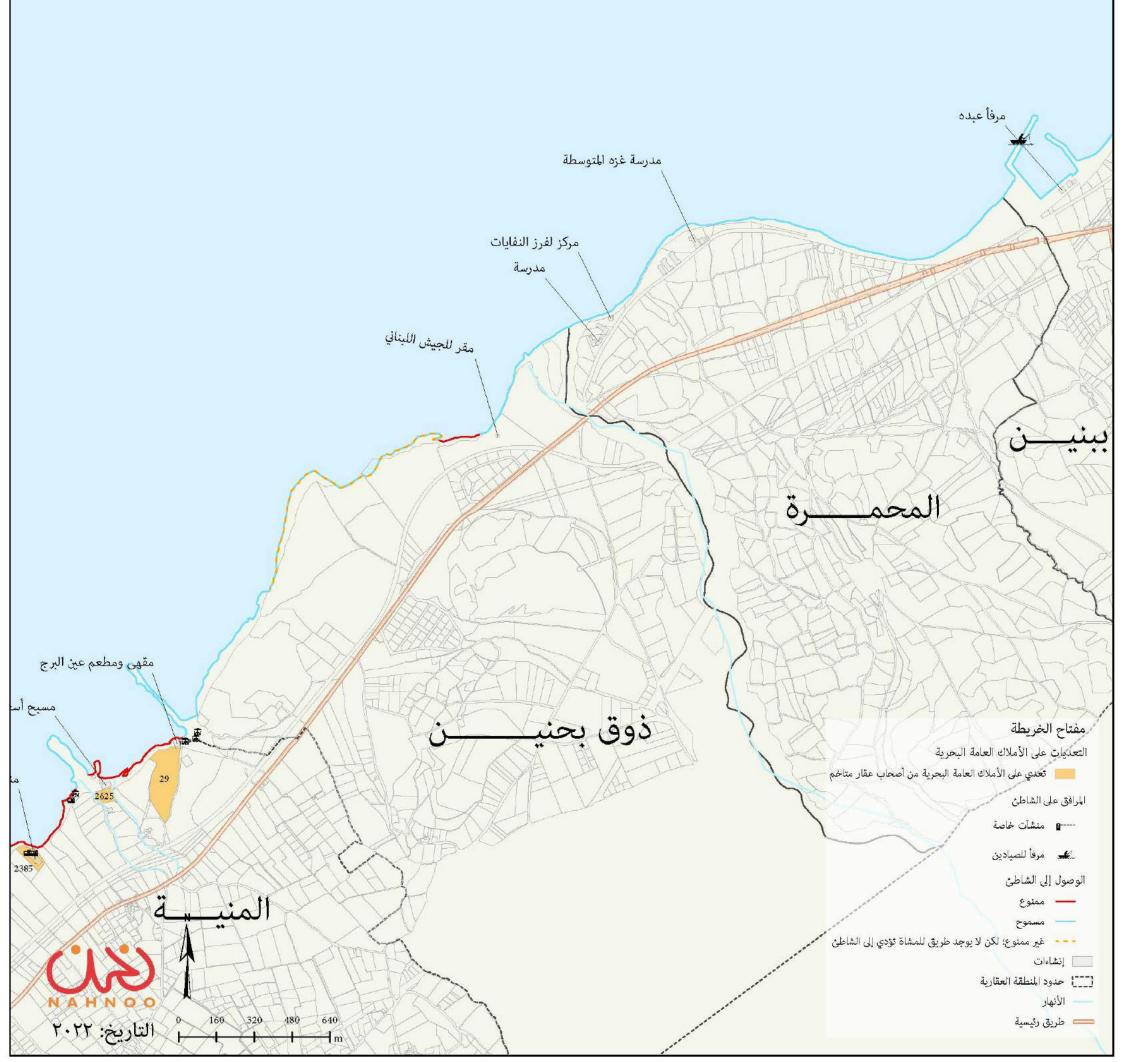

# التعديات على الأملاك العامة البحرية ذوق بحنين - المحمرة



## التعديات على الأملاك العامة البحرية - المنية

| تاريخ ورقم الطلب المقدم لمعالجة<br>الإشغال غير قانوني |                                | تعدي م.م.* | مساحة ال |     |                                                           |                   |            | نوع التعدي                        |
|-------------------------------------------------------|--------------------------------|------------|----------|-----|-----------------------------------------------------------|-------------------|------------|-----------------------------------|
|                                                       | الإجمالي<br>ردم +<br>مسطح مائي | مسطح مائي  | إنشاءات  | ردم | صاحب العقار   إسم المنشأة                                 | مساحة العقار م.م. | رقم العقار |                                   |