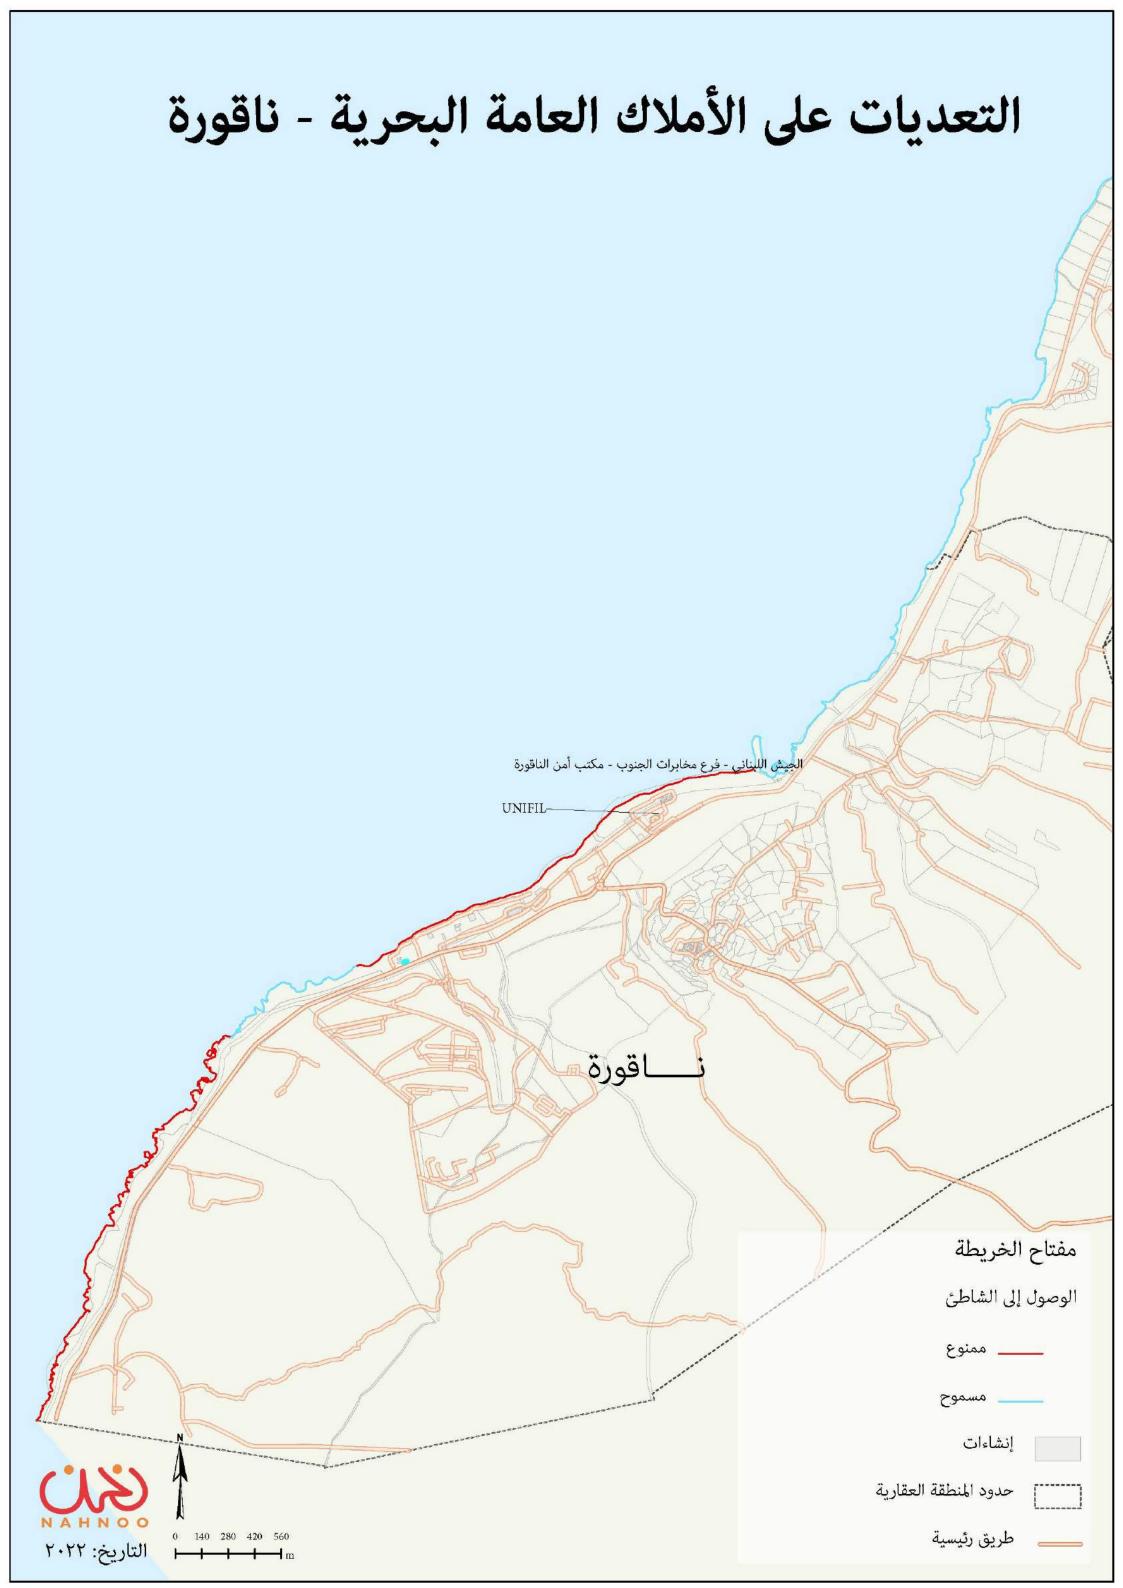

الوصول إلى الشاطئ

[[] حدود المنطقة العقارية

الأنهار

طريق رئيسية

الساحل السابق