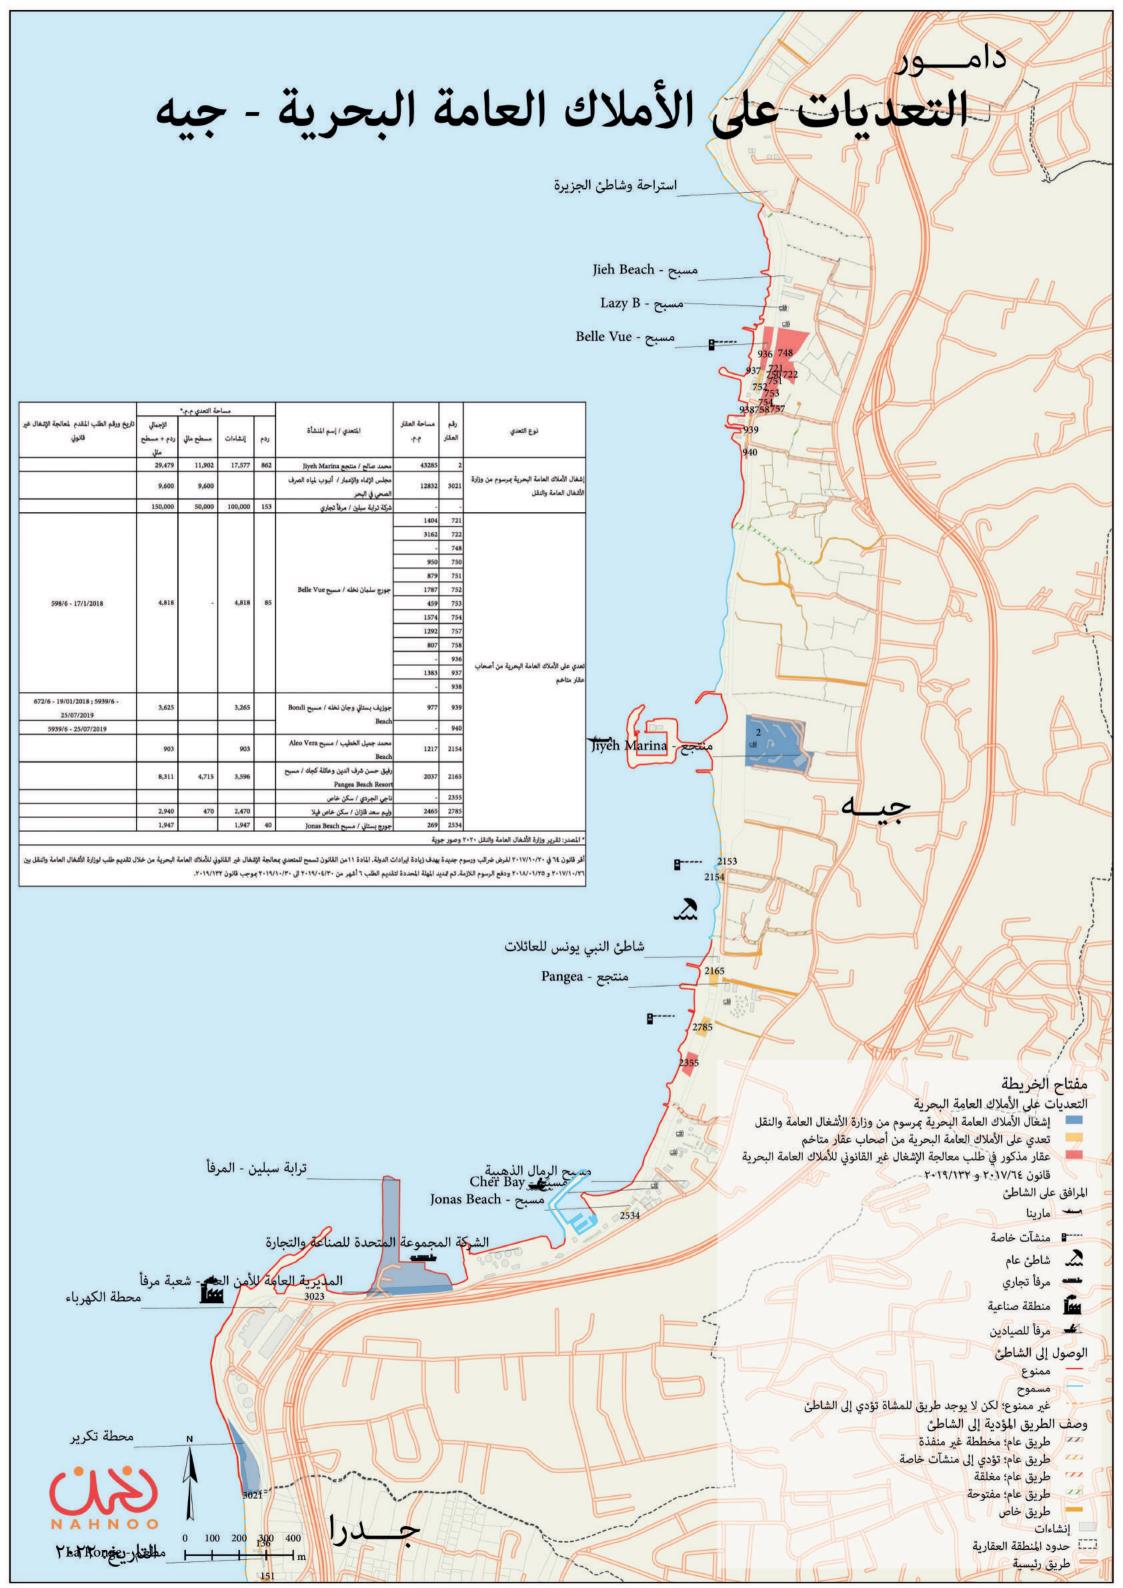

لبحرية من خلال قديم طلب لوفرة الأشغال العامة والنقل بين ٢٠١٧/١٠٢٦ و ٢٠١٧/١٠٢٥ ودفع الرسوم اللازمة. تم عديد المهلة المحددة لتقديم الطلب ٦ أشهر من ٢٠١٧/١٠٢٣ لل ٢٠١٧/١٠٢٠ پوجب مسبح - Long Beach Sporting Beach Club مفتاح الخريطة التعديات على الأملاك العامة البحرية إشغال الأملاك العامة البحرية عرسوم من وزارة الأشغال العامة والنقل مخالفة مرسوم إشغال الأملاك العامة البحرية فندق - Movenpick تعدي على الأملاك العامة البحرية من أصحاب عقار متاخم عقار مذكور في طلب معالجة الإشغال غير القانوني للأملاك العامة البحرية Grand Café قانون ۲۰۱۷/۱۳۲ و ۲۰۱۹/۱۳۲ المرافق على الشاطئ مركز للجيش 🛞 من مارينا ---- منشآت خاصة ش شاطئ عام مرفأ تجاري منتجع - Lancaster Eden Bay مرفأ للصيادين الوصول إلى <mark>ال</mark>شاطئ - ممنوع إنشاءات [[[] حدود المنطقة العقارية الأنهار 190 380 570 760 التاريخ: ٢٠٢٢ ص طريق رئيسية















|                                |                             | يدا              | ص       | ىرية -                                                           | البح                            | lä                         | عاماً                                               | التعديات على الأملاك ال