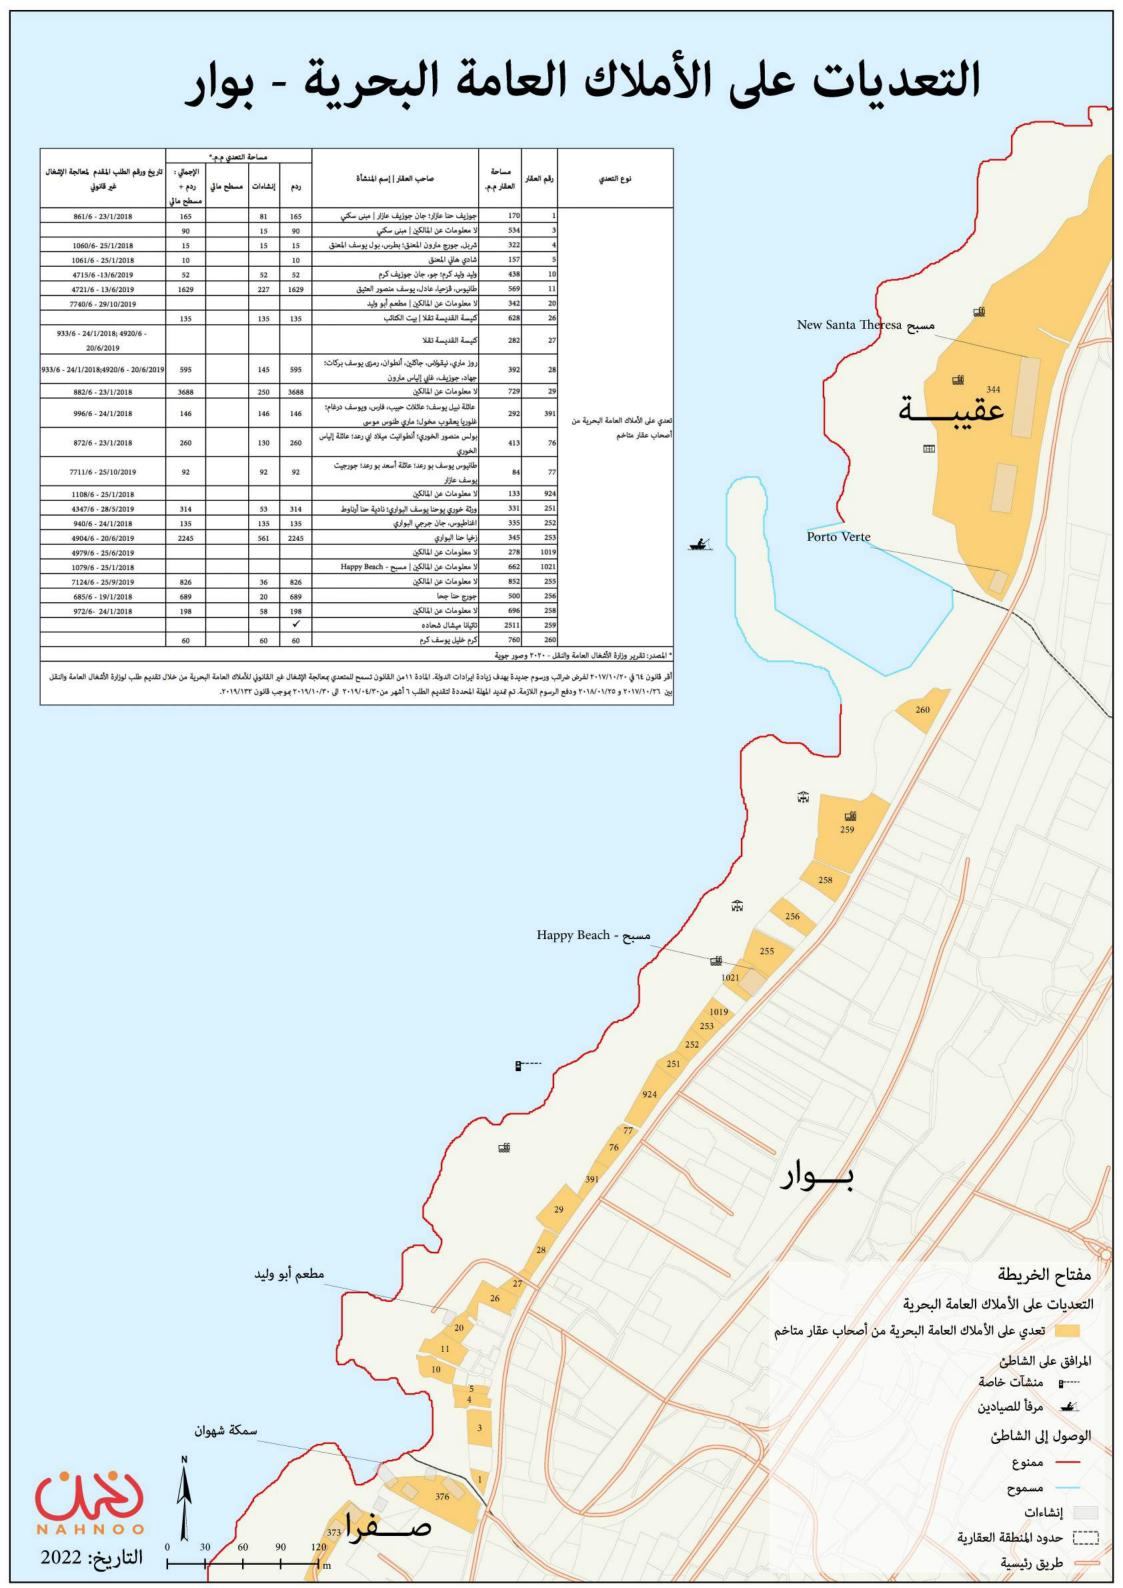

أقر قانون ٦٤ في ٢٠١٧/١٠/٢٠ لفرض ضرائب ورسوم جديدة بهدف زيادة ايرادات الدولة. المادة ١١من القانون تسمح للمتعدي بمعالجة الإشغال غير القانوني للأملاك العامة البحرية من خلال تقديم طلب لوزارة الأشغال العامة والنقل بين ٢٠١٧/١٠/٢٦ و

الأملاك العامة البحرية بمرسوم من وزارة الأشغال العامة والنقل تعدي على الأملاك العامة البحرية من أصحاب عقار متاخم

غير ممنوع؛ لكن لا يوجد طريق للمشاة تؤدي إلى الشاطئ

المرافق على الشاطئ

هركز للجيش

---- منشآت خاصة

الوصول إلى الشاطئ

[[] حدود المنطقة العقارية

الأنهار

طريق رئيسية

الساحل السابق