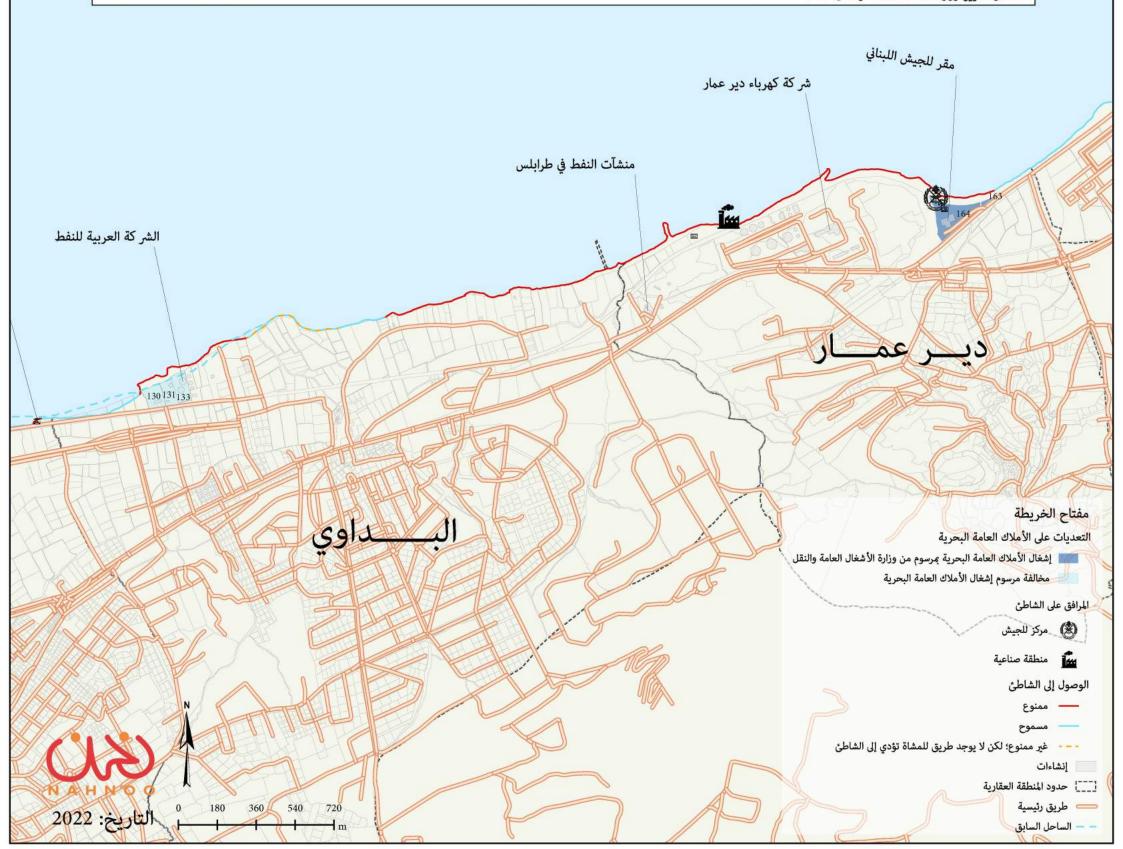

# التعديات على الأملاك العامة البحرية - بساتين طرابلس

|                                | لتعدي م.م.* | مساحة ا |                                                                         |                                    |                   |            |                                     |  |  |
|--------------------------------|-------------|---------|-------------------------------------------------------------------------|------------------------------------|-------------------|------------|-------------------------------------|--|--|
| الإجمالي<br>ردم +<br>مسطح مائي | مسطح مائي   | إنشاءات | ردم                                                                     | صاحب العقار   إسم المنشأة          | مساحة العقار م.م. | رقم العقار | نوع التعدي                          |  |  |
|                                |             |         |                                                                         |                                    | 2749              | 839        |                                     |  |  |
|                                |             |         |                                                                         | 12473                              | 838               |            |                                     |  |  |
|                                | 802 -       | - 313 8 |                                                                         | مجلس الإنماء والإعمار   محطة تكرير | 9658              | 837        |                                     |  |  |
| 902                            |             |         | 1524 846 مجلس الإنهاء والإعمار   محطة تكرير<br>802 الصرف الصحي 4096 845 |                                    | 1524              | 846        | إشغال الأملاك العامة البحرية بمرسوم |  |  |
| 802                            |             | 313     |                                                                         | من وزارة الأشغال العامة والنقل     |                   |            |                                     |  |  |
|                                |             |         |                                                                         | 859 840<br>1497 1685               |                   |            |                                     |  |  |
|                                |             |         |                                                                         |                                    |                   |            |                                     |  |  |
|                                |             |         |                                                                         |                                    | 1497              | 1684       |                                     |  |  |