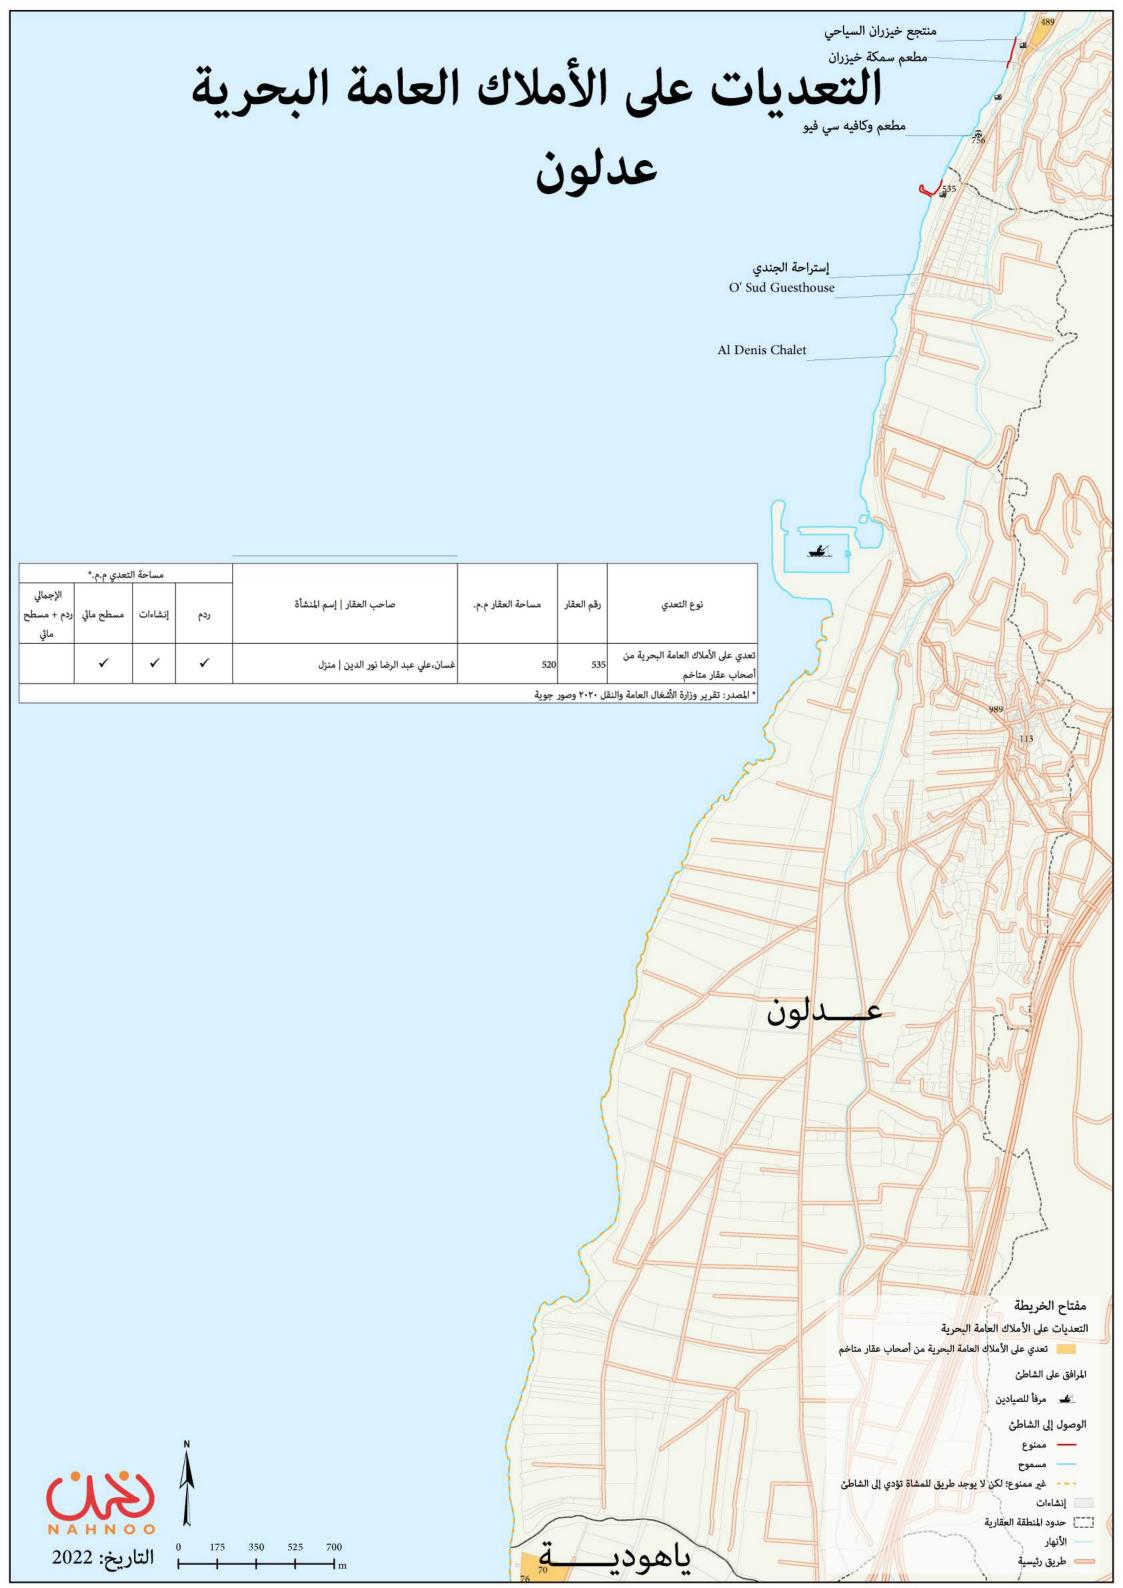

أقر قانون ٦٤ في ٢٠١٧/١٠/٢٠ لفرض ضرائب ورسوم جديدة بهدف زيادة ايرادات الدولة. المادة ١١من القانون تسمح للمتعدي بمعالجة الإشغال غير القانوني للأملاك العامة البحرية من خلال تقديم طلب لوزارة الأشغال العامة والنقل بين ٢٠١٧/١٠/٢٦ و