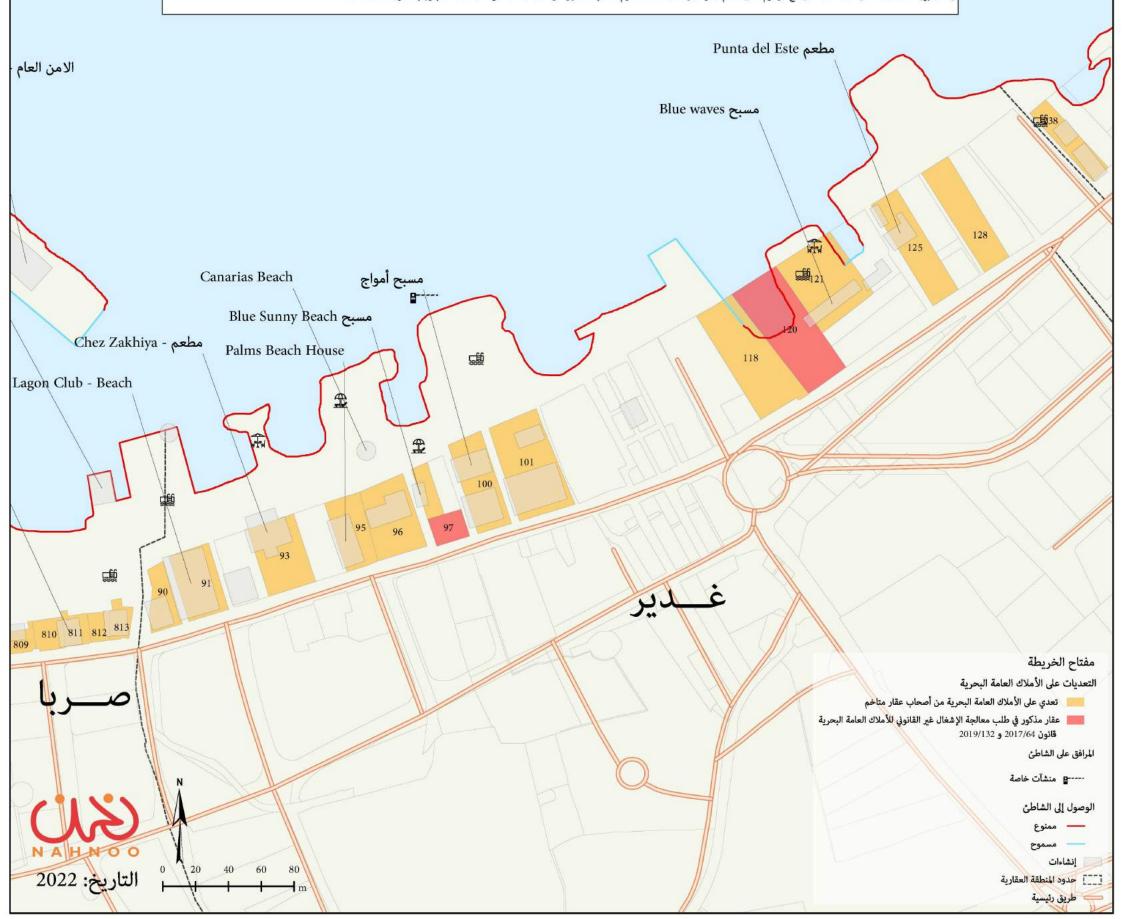

## التعديات على الأملاك العامة البحرية - غدير

|                                                    |                                  | التعدي م.م.* | مساحة   |      |                                                                   |                      |            | نوع التعدي                        |
|----------------------------------------------------|----------------------------------|--------------|---------|------|-------------------------------------------------------------------|----------------------|------------|-----------------------------------|
| تاريخ ورقم الطلب المقدم لمعالجة الإشغال غير قانوني | الإجمالي :<br>ردم +<br>مسطح مائي | مسطح مائي    | إنشاءات | ردم  | صاحب العقار   إسم المنشأة                                         | مساحة العقار<br>م.م. | رقم العقار |                                   |
|                                                    |                                  |              |         |      | وقف مستشفی مار میخایل عمشیت  <br>Lagon Club - Beach               | 563                  | 90         |                                   |
| 802/6 - 22/1/2018                                  | 11841                            | 7750         | 440     | 4091 | مایا توفیق زریق؛ میشال، سمیر نیکولاس زریق<br>  Lagon Club - Beach | 1067                 | 91         |                                   |
| 801/6 - 22/1/2018                                  | 1                                |              |         |      | میشال نیقولاس زریق   مطعم - Chez<br>Zakhiya                       | 1285                 | 93         |                                   |
| 3836/6 - 9/5/2019                                  | 3244                             | 2332         | 83      | 912  | Palms Beach House   فوزي زريق                                     | 926                  | 95         |                                   |
| 738/6 - 22/1/2018                                  | 4427                             |              | 182     | 4427 | وقف المطران يوحنا مارون العضم الخيري<br>الديني   Canarias Beach   | 1348                 | 96         | عدي على الأملاك العامة البحرية من |
| 733/6 - 22/1/2018                                  |                                  |              |         |      | كرسي أبرشية انطلياس المارونية   مسبح Blue<br>Sunny Beach          | 343                  | 98         | ب عقار متاخم<br>سحاب عقار متاخم   |
| 754/6 - 22/1/2018                                  | 6566                             | 1485         | 1551    | 5081 | لا معلومات عن المالكين   مسبح أمواج                               | 1255                 | 1255 100   |                                   |
| /34/6 - 22/1/2018                                  | 6366                             | 1465         | 1551    | 5081 | لا معلومات عن المالدين   مسبح امواج                               | 2029                 | 101        |                                   |
| 1130/6 - 25/1/2018                                 | 1236                             |              | 544     | 1236 | جوزيف، إكو، الدو أنطوان شيحا   انشاءات<br>مهدمة                   | 2158                 | 118        |                                   |
| 775/6 - 22/1/2018                                  | 369                              |              |         | 369  | دير سيدة بزمار للأرمن الكاثوليك   مسبح<br>Blue waves              | 1876                 | 121        |                                   |
| 4185/6 - 22/5/2019                                 | 270                              |              |         | 270  | لا معلومات عن المالكين   Punta del Este                           | 1315                 | 125        |                                   |
| 639/6 - 18/1/2018                                  | 2359                             |              |         | 2359 | لا معلومات عن المالكين                                            | 1317                 | 128        |                                   |

\* المصدر: تقرير وزارة الأشغال العامة والنقل - ٢٠٢٠ وصور جوية

أقر قانون ٦٢ في ٢٠١٧/١٠/٢ لفرض ضرائب ورسوم جديدة بهدف زيادة ايرادات الدولة. المادة ١١من القانون تسمح للمتعدي بمعالجة الإشغال غير القانوني للأملاك العامة البحرية من خلال تقديم طلب لوزارة الأشغال العامة والنقل بين ٢٠١٧/١٠/٣٢ ووجب قانون ٢٠١٩/١٣٣.