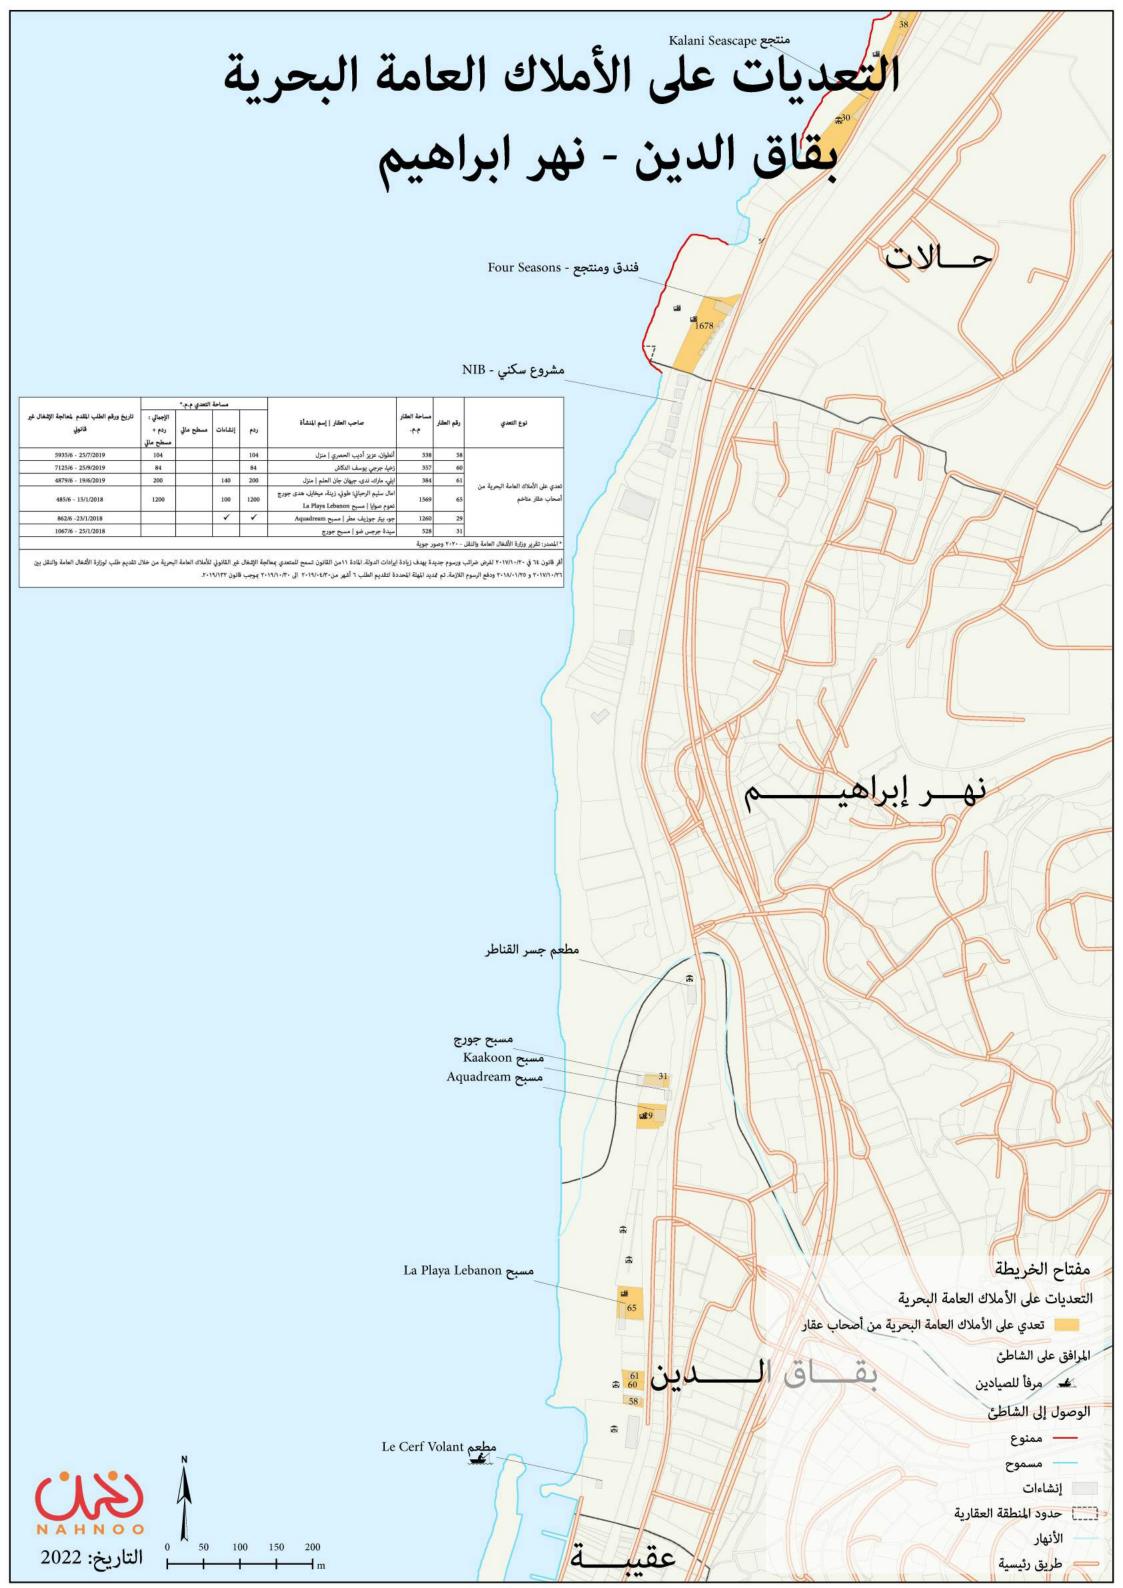

أقر قانون ٦٤ في ٢٠١٧/١٠/٢٠ لفرض ضرائب ورسوم جديدة بهدف زيادة ايرادات الدولة. المادة ١١من القانون تسمح للمتعدي بمعالجة الإشغال غير القانوني للأملاك العامة البحرية من خلال تقديم طلب لوزارة الأشغال العامة والنقل بين ٢٠١٧/١٠/٢٦ و

الأملاك العامة البحرية بمرسوم من وزارة الأشغال العامة والنقل تعدي على الأملاك العامة البحرية من أصحاب عقار متاخم

غير ممنوع؛ لكن لا يوجد طريق للمشاة تؤدي إلى الشاطئ

المرافق على الشاطئ

هركز للجيش

---- منشآت خاصة

الوصول إلى الشاطئ

[[] حدود المنطقة العقارية

الأنهار

طريق رئيسية

الساحل السابق