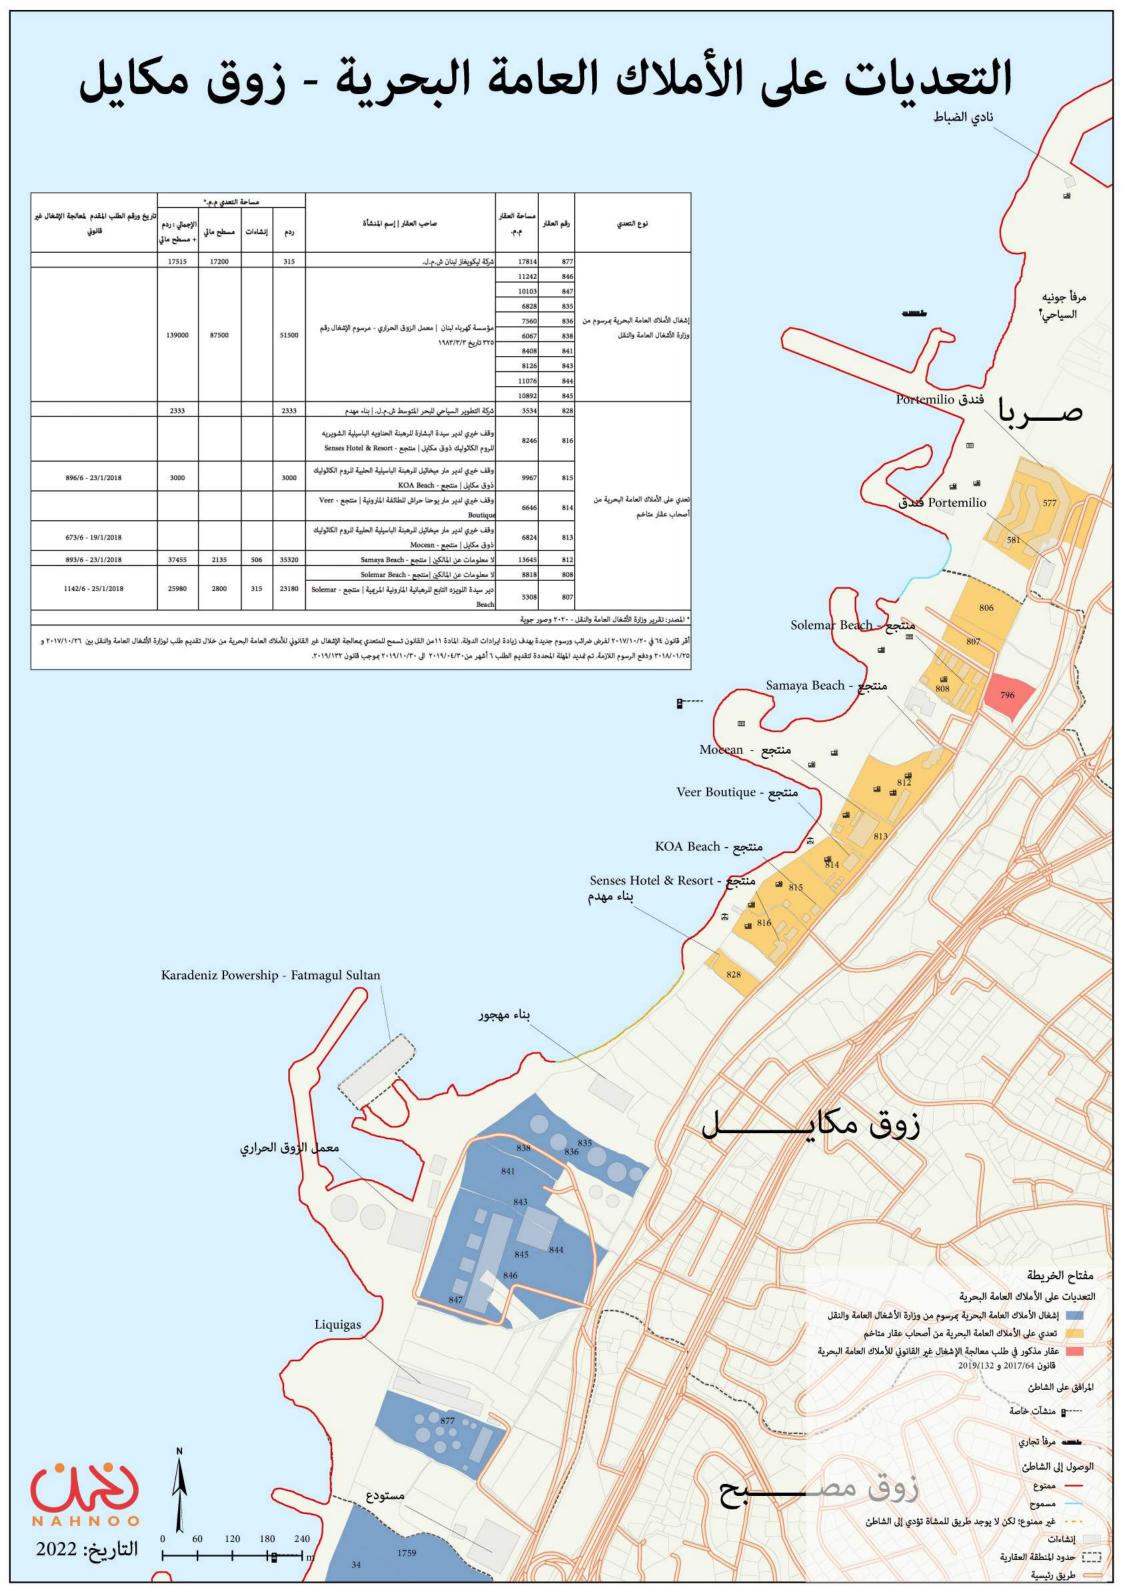

## التعديات على الأملاك العامة البحرية - صربا

|                                                       |                                  | التعدي م.م.* | مساحة   |        |                                                                            |                      |            |                                                                       |
|-------------------------------------------------------|----------------------------------|--------------|---------|--------|----------------------------------------------------------------------------|----------------------|------------|-----------------------------------------------------------------------|
| تاريخ ورقم الطلب المقدم لمعالجة الإشغال<br>غير قانوني | الإجمالي :<br>ردم +<br>مسطح مائي | مسطح مائي    | إنشاءات | ردم    | صاحب العقار   إسم المنشأة                                                  | مساحة العقار<br>م.م. | رقم العقار | نوع التعدي                                                            |
|                                                       |                                  |              |         |        | وزارة الدفاع الوطني   نادي الضباط - مرسوم<br>اشغال رقم ۱۰۱ تاريخ ۱۹۸۸/۱۲/۲ | 2470                 | 1894       | إشغال الأملاك العامة البحرية بمرسوم من<br>وزارة الأشغال العامة والنقل |
|                                                       | 32699                            | 5280         | 2370    | 27419  | شركة المنارة للإنماء العقاري ش.م.ل.   فندق                                 | 5469                 | 581        |                                                                       |
| 538/6 - 16/1/2018                                     | 20020                            |              |         |        | Portemilio                                                                 | 19759                | 19759 577  |                                                                       |
| 000015 01/10/0017                                     | 1516                             | 1050         | 000     | 2244   | جوزيف، ميشال حنا البيروتي   منتجع Belle                                    | 219 807<br>287 808   | 807        |                                                                       |
| 9386/6 - 21/12/2017                                   | 4516                             | 1250         | 900     | 3266   | Azur                                                                       |                      |            |                                                                       |
|                                                       |                                  | 8            |         |        |                                                                            | 367                  | 809        | تعدي على الأملاك العامة البحرية من                                    |
|                                                       | 560                              |              | 15      | 560    | لا معلومات عن المالكين                                                     | 337                  | 810        | أصحاب عقار متاخم                                                      |
| 614/6 - 17/1/2018                                     | - 1980 466                       | 466          | 326     | 1514   | نجيب، جوزيف عبدو غصن   مسبح أبناء<br>الخليج                                | 302                  | 811        |                                                                       |
| 613/6 - 17/1/2018                                     |                                  | 1900   400   | 320     | 0 1314 | ورثة منون أبو صالح؛ فيولت سعيد منسى  <br>مسبح أبناء الخليج                 | 223                  | 812        |                                                                       |
| 874/6 - 23/1/2018                                     | 1390                             |              | 590     | 1390   | لا معلومات عن المالكين   منتجع ايغ مارين                                   | 282                  | 813        |                                                                       |

<sup>\*</sup> المصدر: تقرير وزارة الأشغال العامة والنقل - ٢٠٢٠ وصور جوية

أقر قانون ٦٤ في ٢٠١٧/١٠/٢ لفرض ضرائب ورسوم جديدة بهدف زيادة ايرادات الدولة. المادة ١١من القانون تسمح للمتعدي بمعالجة الإشغال غير القانوني للأملاك العامة البحرية من خلال تقديم طلب لوزارة الأشغال العامة والنقل بين ٢٠١٧/١٠/٢٠ ودفع الرسوم اللازمة. تم تمديد المهلة المحددة لتقديم الطلب ٦ أشهر من٢١٩/٠٤/٠٠ الى ٢٠١٩/١٠/٠٠ بحجب قانون ٢٠١٩/١٢٢.