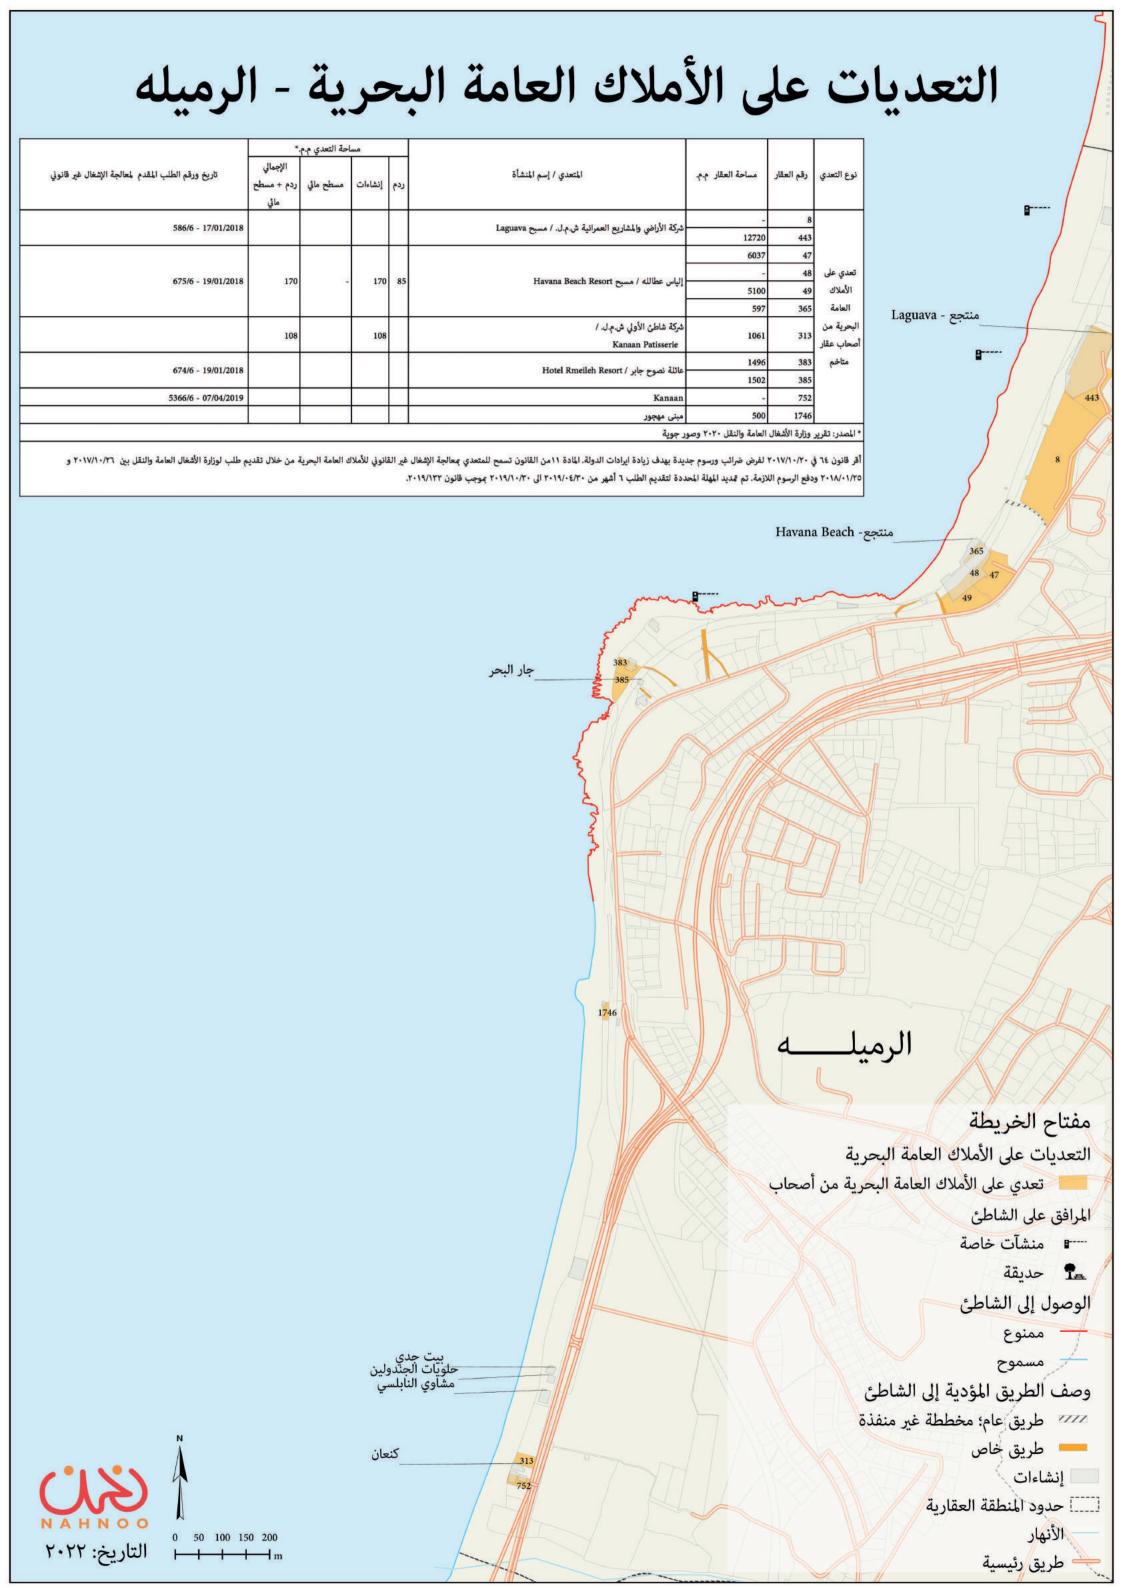

الأملاك العامة البحرية بمرسوم من وزارة الأشغال العامة والنقل تعدي على الأملاك العامة البحرية من أصحاب عقار متاخم

غير ممنوع؛ لكن لا يوجد طريق للمشاة تؤدي إلى الشاطئ

المرافق على الشاطئ

هركز للجيش

---- منشآت خاصة

الوصول إلى الشاطئ

[[] حدود المنطقة العقارية

الأنهار

طريق رئيسية

الساحل السابق